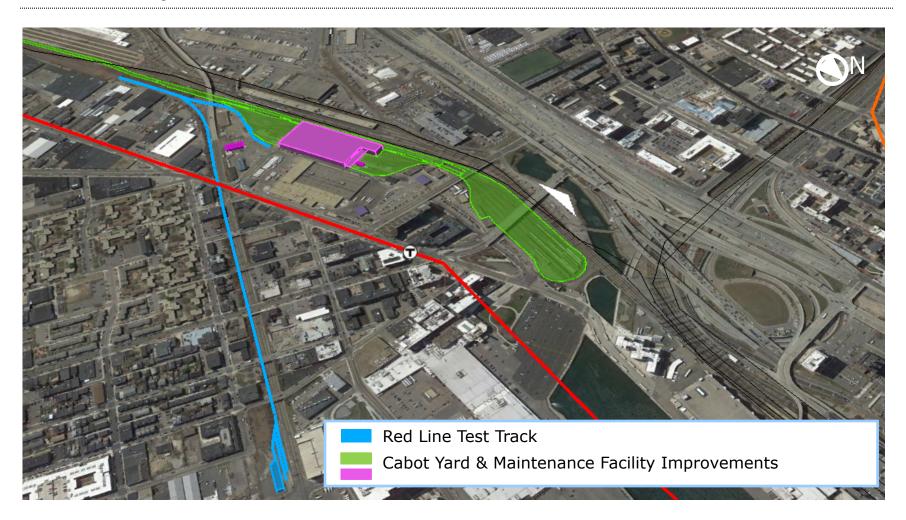

| \$177.42             | \$159.56 | \$133.38 |        |        | \$470.36 |



#### **Program Funding**

Current Authorized Funding (Through FY18): \$446,566,348

Current Funding Request (Through FY23): \$23,792,180

Future Funding Request: \$0

Total Funding: \$470,358,528



#### Request of the Fiscal and Management Control Board

Staff request that the Massachusetts Department of Transportation and Fiscal and Management Control Board approve the transfer of \$23,792,180 from MassDOT to the MBTA through and Interagency Service Agreement to fund the Red Line/Orange Line Infrastructure Improvements Program through FY2023.



# Appendix Red Line/Orange Line Infrastructure Improvements Projects

**April 22, 2019** 



#### **Orange Line Projects**





#### **Red Line Projects**