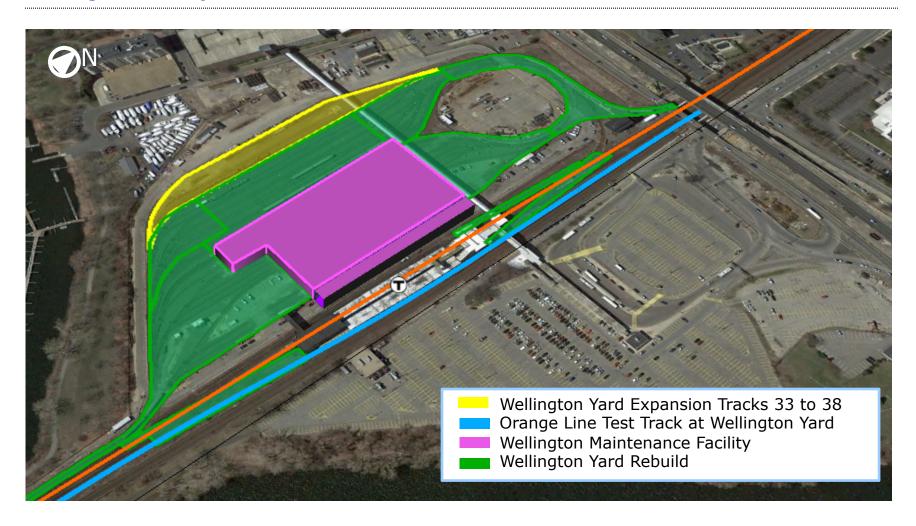

| \$23.80M                  | \$177.42             | \$159.56 | \$133.38 |        |        | \$470.36 |



#### **Program Funding**

Current Authorized Funding (Through FY18): \$446,566,348

Current Funding Request (Through FY23): \$23,792,180

Future Funding Request: \$0

Total Funding: \$470,358,528



#### Request of the Fiscal and Management Control Board

Staff request that the Massachusetts Department of Transportation and Fiscal and Management Control Board approve the transfer of \$23,792,180 from MassDOT to the MBTA through and Interagency Service Agreement to fund the Red Line/Orange Line Infrastructure Improvements Program through FY2023.



# Appendix Red Line/Orange Line Infrastructure Improvements Projects

**April 22, 2019** 



#### **Orange Line Projects**





#### **Red Line Projects**