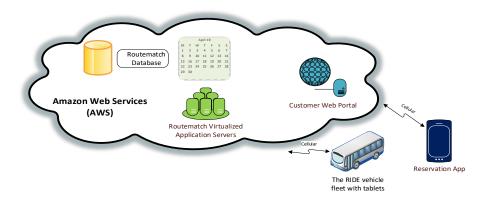

# Spotlight Facts/Functionality Routematch Application Hosted on AWS

- Cloud hosted application and data by Amazon Web Services (AWS)
- Redundancy and data security built into design
- Uptime and service levels defined by contract with Routematch