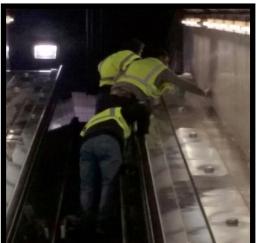

# Improvement work

5

| Crack filling                                                                                                                                                                                               | Scrubbing                                                                                                               | Painting & removing graffiti                        | Pruning                                                                                               | Weeding<br>& mulching                                                                                 | Rewiring for<br>LED | Repairing cement & bricks  |
|-------------------------------------------------------------------------------------------------------------------------------------------------------------------------------------------------------------|-------------------------------------------------------------------------------------------------------------------------|-----------------------------------------------------|-------------------------------------------------------------------------------------------------------|-------------------------------------------------------------------------------------------------------|---------------------|----------------------------|
| Ashland Attleboro Auburndale Back Bay Boston Landing Framingham Grafton Hersey Lansdowne Natick Ctr. Newtonville Southborough Wellesley Farms Wellesley Hills Wellesley Sq. W. Natick W. Newton Westborough | Ashmont Back Bay Braintree Charles/MGH DTX Dudley Square Fenway Government Hersey JFK/UMass Kenmore North Shawmut State | Arlington<br>Boylston<br>Copley<br>Hynes<br>Kenmore | Bellevue<br>Fenway<br>Hersey<br>Highland<br>Kenmore<br>Needham Heights<br>Roslindale V.<br>W. Roxbury | Bellevue<br>Fenway<br>Hersey<br>Highland<br>Kenmore<br>Needham Heights<br>Roslindale V.<br>W. Roxbury | Ballardvale         | Anderson/Woburn<br>Ruggles |