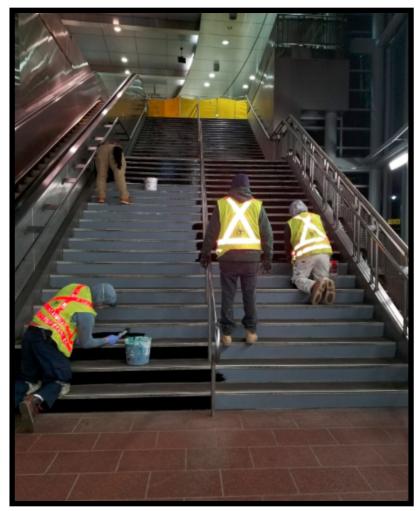

-------------|----------------------------|
| Ashland Attleboro Auburndale Back Bay Boston Landing Framingham Grafton Hersey Lansdowne Natick Ctr. Newtonville Southborough Wellesley Farms Wellesley Hills Wellesley Sq. W. Natick W. Newton Westborough | Ashmont Back Bay Braintree Charles/MGH DTX Dudley Square Fenway Government Hersey JFK/UMass Kenmore North Shawmut State | Arlington<br>Boylston<br>Copley<br>Hynes<br>Kenmore | Bellevue<br>Fenway<br>Hersey<br>Highland<br>Kenmore<br>Needham Heights<br>Roslindale V.<br>W. Roxbury | Bellevue<br>Fenway<br>Hersey<br>Highland<br>Kenmore<br>Needham Heights<br>Roslindale V.<br>W. Roxbury | Ballardvale         | Anderson/Woburn<br>Ruggles |



## **Improvements In Action**







## **Improvements in Action**













# **Improvements in Action**











### The RIDE Software Transition Update: April 29, 2019

### **Key Activities Last Week**

- Held on-site visit and design session with Routematch
- Held customer and advocate engagement session with R-TAG executive board members
- Held Change Management /Communications team kickoff and discussions

### **Key Activities This Week**

- Discussion around RMPAY and Credit Card Processor
- Routematch and MBTA review of documents for IT Security
- Data migration status update with Routematch team
- Finalize design document and obtain approvals

# Spotlight Facts/Functionality Routematch Application Hosted on AWS

- Cloud hosted application and data by Amazon Web Services (AWS)
- Redundancy and data security built into design
- Uptime and service levels defined by contract with Routema