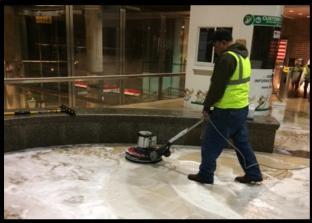

------------------------------------------------------------------|---------------------|----------------------------|
| Ashland Attleboro Auburndale Back Bay Boston Landing Framingham Grafton Hersey Lansdowne Natick Ctr. Newtonville Southborough Wellesley Farms Wellesley Hills Wellesley Sq. W. Natick W. Newton Westborough | Ashmont Back Bay Braintree Charles/MGH DTX Dudley Square Fenway Government Hersey JFK/UMass Kenmore North Shawmut State | Arlington<br>Boylston<br>Copley<br>Hynes<br>Kenmore | Bellevue<br>Fenway<br>Hersey<br>Highland<br>Kenmore<br>Needham Heights<br>Roslindale V.<br>W. Roxbury | Bellevue<br>Fenway<br>Hersey<br>Highland<br>Kenmore<br>Needham Heights<br>Roslindale V.<br>W. Roxbury | Ballardvale         | Anderson/Woburn<br>Ruggles |



## **Improvements In Action**







## **Improvements in Action**













# **Improvements in Action**











### The RIDE Software Transition Update: April 29, 2019

### **Key Activities Last Week**

- Held on-site visit and design session with Routematch
- Held customer and advocate engagement session with R-TAG executive board members
- Held Change Management /Communications team kickoff and discussions

### **Key Activities This Week**

- Discussion around RMPAY and Credit Card Processor
- Routematch and MBTA review of documents for IT Security
- Data migration status update with Routematch team
- Finalize design document and obtain approvals

# Spotlight Facts/Functionality Routematch Application Hosted on AWS

- Cloud hosted application and data by Amazon Web Services (AWS)
- Redundancy and data security bui