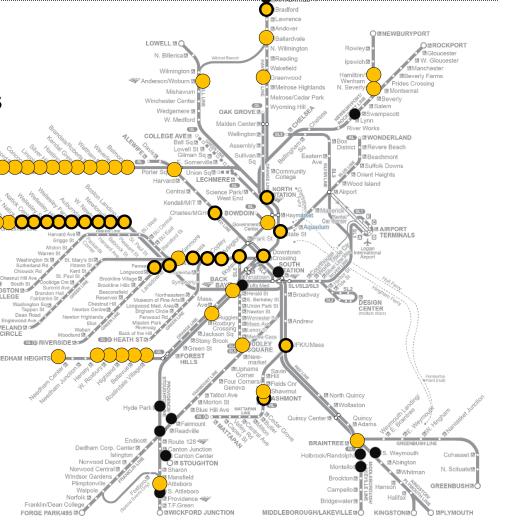

### Month 1

• Improvements at 76 stations

Second wave of improvements

at 22 stations

**April 1-5** (Week 1)

34 stations improved

April 8-26 (Weeks 2-4)

42 stations improved

22 'Week 1' stations got additional work

### **Brightening Update**

# Improvement work

(**5**°)

| Removing litter Removing salt                                                                                                                                                                                                   |                                                                                                                                                                                                                                                                                                             | Leaf blowing                                                                                                                                                                                                              | Power washing                                                                                                                                                                                                                                                                             |  |
|---------------------------------------------------------------------------------------------------------------------------------------------------------------------------------------------------------------------------------|-------------------------------------------------------------------------------------------------------------------------------------------------------------------------------------------------------------------------------------------------------------------------------------------------------------|---------------------------------------------------------------------------------------------------------------------------------------------------------------------------------------------------------------------------|-------------------------------------------------------------------------------------------------------------------------------------------------------------------------------------------------------------------------------------------------------------------------------------------|--|
| Ashmont Hamilton/Wenham Back Bay Hersey Ballardvale Highland Bellevue JFK/UMass Bradford Kenmore Needham Heights Charles/MGH North DTX North Beverly Dudley Sq. Roslindale Fenway Shawmut Government State Greenwood W. Roxbury | Ashmont Hamilton/Wenham Hersey Ballardvale Bellevue JFK/UMass Kenmore Needham Heights Charles/MGH North DTX North Beverly Dudley Sq. Fenway Government Greenwood Hamilton/Wenham Hersey Highland JFK/UMass Kenmore Needham Heights North Beverly Poudley Sq. Roslindale Shawmut Government State W. Roxbury | Ashmont Hamilton/Wenham Back Bay Hersey Ballardvale Highland Bellevue JFK/UMass Bradford Kenmore Needham Heights Charles/MGH North DTX North Beverly Dudley Sq. Roslindale Fenway Shawmut Government Greenwood W. Roxbury | Ashmont Kendall Green Ayer Kenmore Back Bay Lincoln Belmont Littleton Braintree North Brandeis/Roberts Charles/MGH Porter Concord Shawmut DTX Shirley Dudley Square Silver Hill Fenway S. Acton Fitchburg State Government Wachusett Hastings Waltham Hersey Waverly JFK/UMass W. Concord |  |