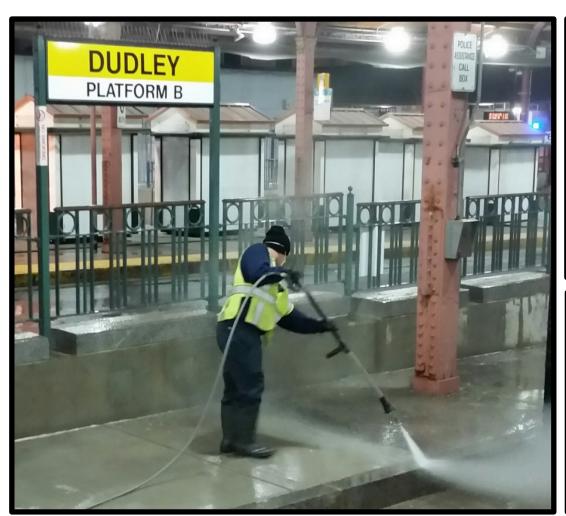

----------------------------------------------------------------------|---------------------|----------------------------|
| Ashland Attleboro Auburndale Back Bay Boston Landing Framingham Grafton Hersey Lansdowne Natick Ctr. Newtonville Southborough Wellesley Farms Wellesley Hills Wellesley Sq. W. Natick W. Newton Westborough | Ashmont Back Bay Braintree Charles/MGH DTX Dudley Square Fenway Government Hersey JFK/UMass Kenmore North Shawmut State | Arlington<br>Boylston<br>Copley<br>Hynes<br>Kenmore | Bellevue<br>Fenway<br>Hersey<br>Highland<br>Kenmore<br>Needham Heights<br>Roslindale V.<br>W. Roxbury | Bellevue<br>Fenway<br>Hersey<br>Highland<br>Kenmore<br>Needham Heights<br>Roslindale V.<br>W. Roxbury | Ballardvale         | Anderson/Woburn<br>Ruggles |



## **Improvements In Action**







## **Improvements in Action**













# **Improvements in Action**











### The RIDE Software Transition Update: April 29, 2019

### **Key Activities Last Week**

- Held on-site visit and design session with Routematch
- Held customer and advocate engagement session with R-TAG executive board members
- Held Change Management /Communications team kickoff and discussions

### **Key Activities This Week**

- Discussion around RMPAY and Credit Card Processor
- Routematch and MBTA review of documents for IT Security
- Data migration status update with Routematch team
- Finalize design document and obtain approvals

# Spotlight Facts/Functionality Routematch Application Hosted on AWS

- Cloud hosted application and data by Amazon Web Services (AWS)
- Redundancy and data security