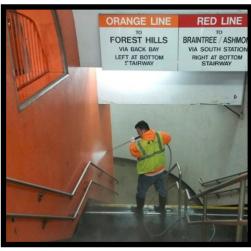

# Improvement work

(**5**°)

| Removing litter Removing salt                                                                                                                                                                                                   |                                                                                                                                                                                                                                                                                                             | Leaf blowing                                                                                                                                                                                                              | Power washing                                                                                                                                                                                                                                                                             |  |
|---------------------------------------------------------------------------------------------------------------------------------------------------------------------------------------------------------------------------------|-------------------------------------------------------------------------------------------------------------------------------------------------------------------------------------------------------------------------------------------------------------------------------------------------------------|---------------------------------------------------------------------------------------------------------------------------------------------------------------------------------------------------------------------------|-------------------------------------------------------------------------------------------------------------------------------------------------------------------------------------------------------------------------------------------------------------------------------------------|--|
| Ashmont Hamilton/Wenham Back Bay Hersey Ballardvale Highland Bellevue JFK/UMass Bradford Kenmore Needham Heights Charles/MGH North DTX North Beverly Dudley Sq. Roslindale Fenway Shawmut Government State Greenwood W. Roxbury | Ashmont Hamilton/Wenham Hersey Ballardvale Bellevue JFK/UMass Kenmore Needham Heights Charles/MGH North DTX North Beverly Dudley Sq. Fenway Government Greenwood Hamilton/Wenham Hersey Highland JFK/UMass Kenmore Needham Heights North Beverly Poudley Sq. Roslindale Shawmut Government State W. Roxbury | Ashmont Hamilton/Wenham Back Bay Hersey Ballardvale Highland Bellevue JFK/UMass Bradford Kenmore Needham Heights Charles/MGH North DTX North Beverly Dudley Sq. Roslindale Fenway Shawmut Government Greenwood W. Roxbury | Ashmont Kendall Green Ayer Kenmore Back Bay Lincoln Belmont Littleton Braintree North Brandeis/Roberts Charles/MGH Porter Concord Shawmut DTX Shirley Dudley Square Silver Hill Fenway S. Acton Fitchburg State Government Wachusett Hastings Waltham Hersey Waverly JFK/UMass W. Concord |  |