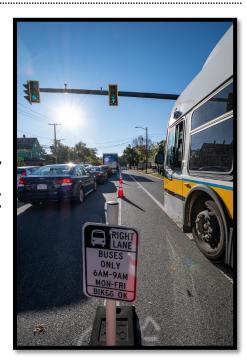

#### **Town of Arlington**

- One month pilot 10/9-11/9
- Inbound Dedicated Bus Lane
  - Morning: Lake Street to Alewife Brook Parkway
  - Queue jump and Traffic Signal Priority (TSP) at four intersections
- Preliminary results 6-10 min run time savings