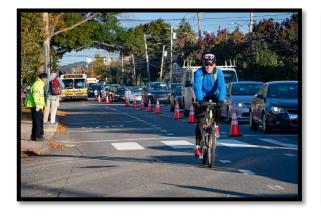

#### **Town of Arlington**

- One month pilot 10/9-11/9
- Inbound Dedicated Bus Lane
  - Morning: Lake Street to Alewife Brook Parkway
  - Queue jump and Traffic Signal Priority (TSP) at four intersections
- Preliminary results 6-10 min run time savings