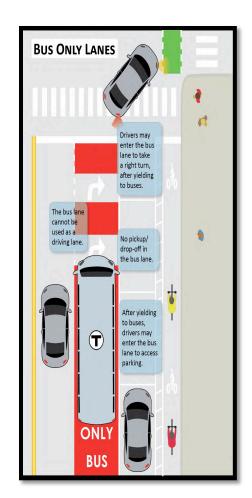

### Massachusetts Avenue Transit Improvements (South Mass Ave)

#### **City of Cambridge**

- Permanent Inbound Dedicated Bus Lane: Sidney Street to Memorial Drive
- Construction expected to be completed this week
- Continuing to work with the City on TSP implementation
- Reliability improvements are expected on CT1 and Route1