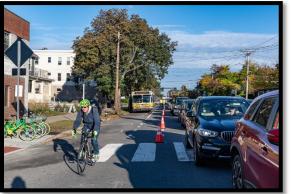

#### **Town of Arlington**

- One month pilot 10/9-11/9
- Inbound Dedicated Bus Lane
  - Morning: Lake Street to Alewife Brook Parkway
  - Queue jump and Traffic Signal Priority (TSP) at four intersections
- Preliminary results 6-10 min run time savings