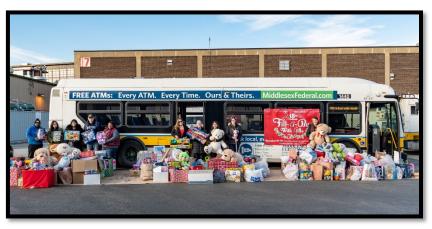

### 2018 MBTA Fill-A-Bus

- 18<sup>th</sup> consecutive year of MBTA's participation
- T and MassDOT employees donated over 1,300 gifts between Dec. 10-14
- This year, gifts went to:
  - Yawkey Boys and Girls Club of Roxbury
  - Heading Home, Inc.
  - MSPCC
- Special thanks to Mike Broderick, Fill-A-Bus Operator, and the T's Customer Experience team for raising awareness of these important organizations