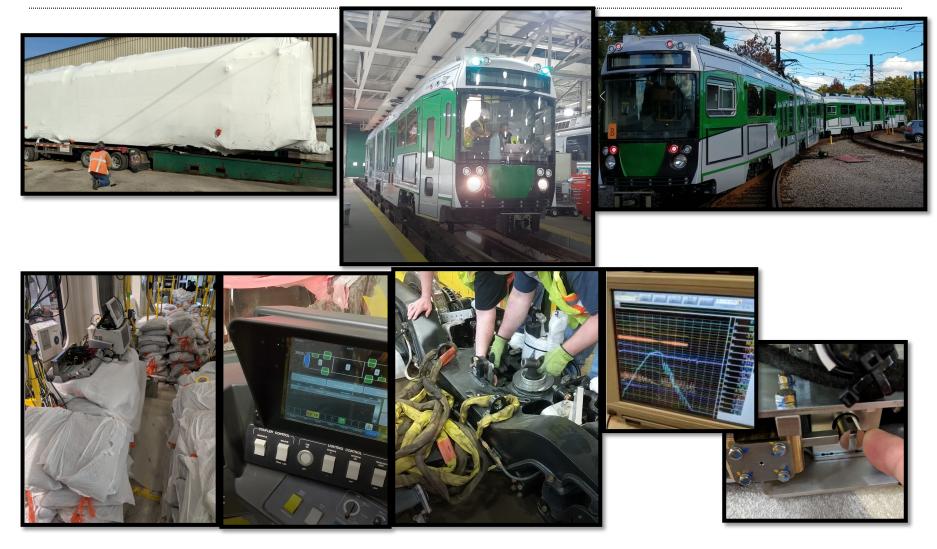

#### **Boston Qualification Testing**

#### **Green Line Vehicle Procurement Project Status**

Qualification testing for Pilot vehicles completed on November 24, 2018. First car to enter service this week.