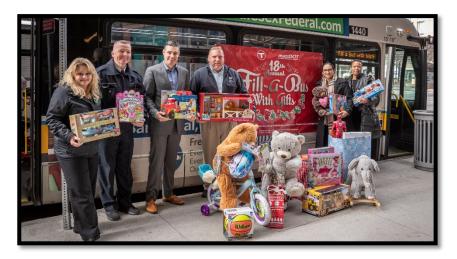

### 2018 MBTA Fill-A-Bus

- 18<sup>th</sup> consecutive year of MBTA's participation
- T and MassDOT employees donated over 1,300 gifts between Dec. 10-14
- This year, gifts went to:
  - Yawkey Boys and Girls Club of Roxbury
  - Heading Home, Inc.
  - MSPCC
- Special thanks to Mike Broderick, Fill-A-Bus Operator, and the T's Customer Experience team for raising awareness of these important organizations