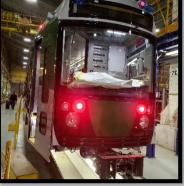

#### **Boston Qualification Testing**

#### **Green Line Vehicle Procurement Project Status**

Qualification testing for Pilot vehicles completed on November 24, 2018. First car to enter service this week.