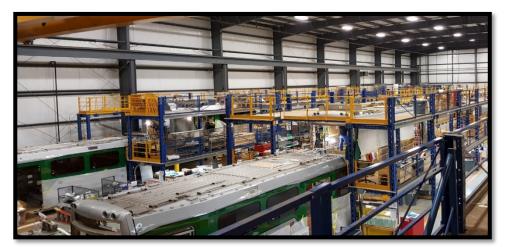

### **Final Assembly, Elmira NY**

• Cars 3 – 12 are in various stages of Final Assembly in Elmira NY

Car3

Car 5

Car 6