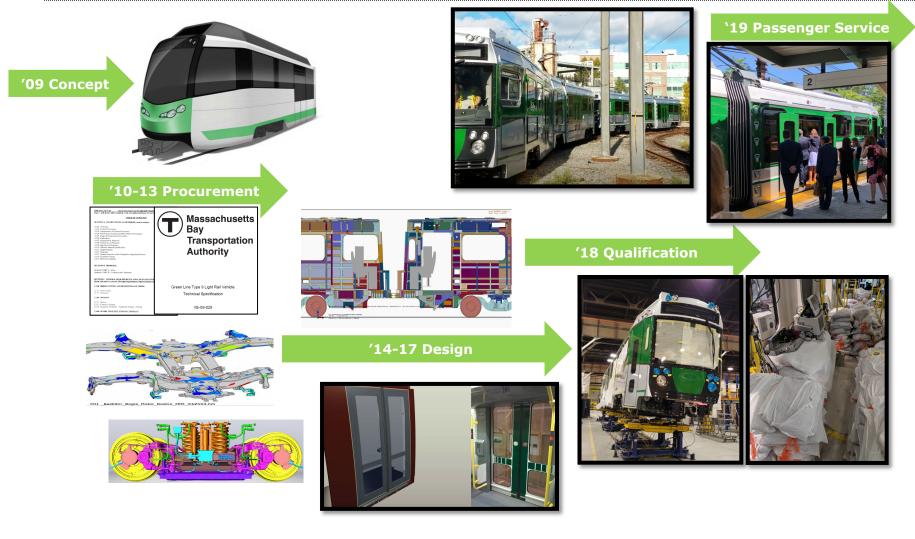

#### **Green Line Type 9 LRV Project**

#### **Green Line Vehicle Procurement Project Status**

Qualification testing for Pilot vehicles completed on November 24, 2018. First car to enter service this week.