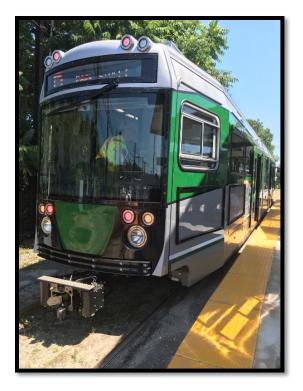

#### **Green Line Vehicle Procurement Project Status**

Qualification testing for Pilot vehicles completed on November 24, 2018. First car to enter service this week.