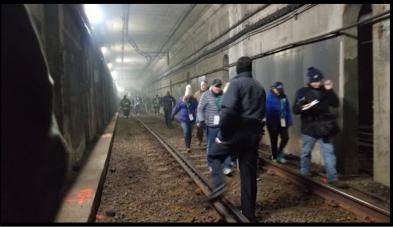

#### **Emergency Subway Evacuation Drill**

- Drill held on 12/16/18 at 8:30am at the MBTA Fenway Portal (during already pre-planned service suspension)
- Simulated light rail incident inside a tunnel

Participants:

- MBTA Operations, Transit Police, Safety, Systemwide Accessibility
- MEMA
- DPU
- MassDOT Aeronautics
- Boston Fire and EMS
- Newton Fire Department