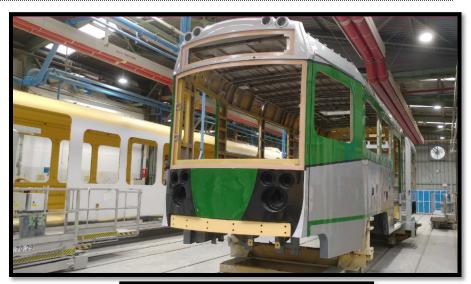

### **Final Assembly, Elmira NY**

• Cars 3 – 12 are in various stages of Final Assembly in Elmira NY

Car3

Car 5

Car 6