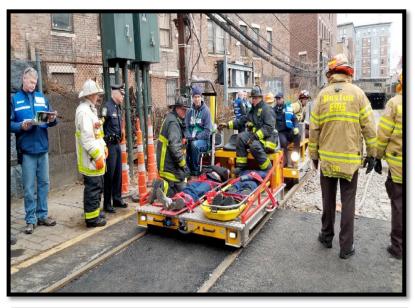

#### **Emergency Subway Evacuation Drill**

- Drill held on 12/16/18 at 8:30am at the MBTA Fenway Portal (during already pre-planned service suspension)
- Simulated light rail incident inside a tunnel

Participants:

- MBTA Operations, Transit Police, Safety, Systemwide Accessibility
- MEMA
- DPU
- MassDOT Aeronautics
- Boston Fire and EMS
- Newton Fire Department