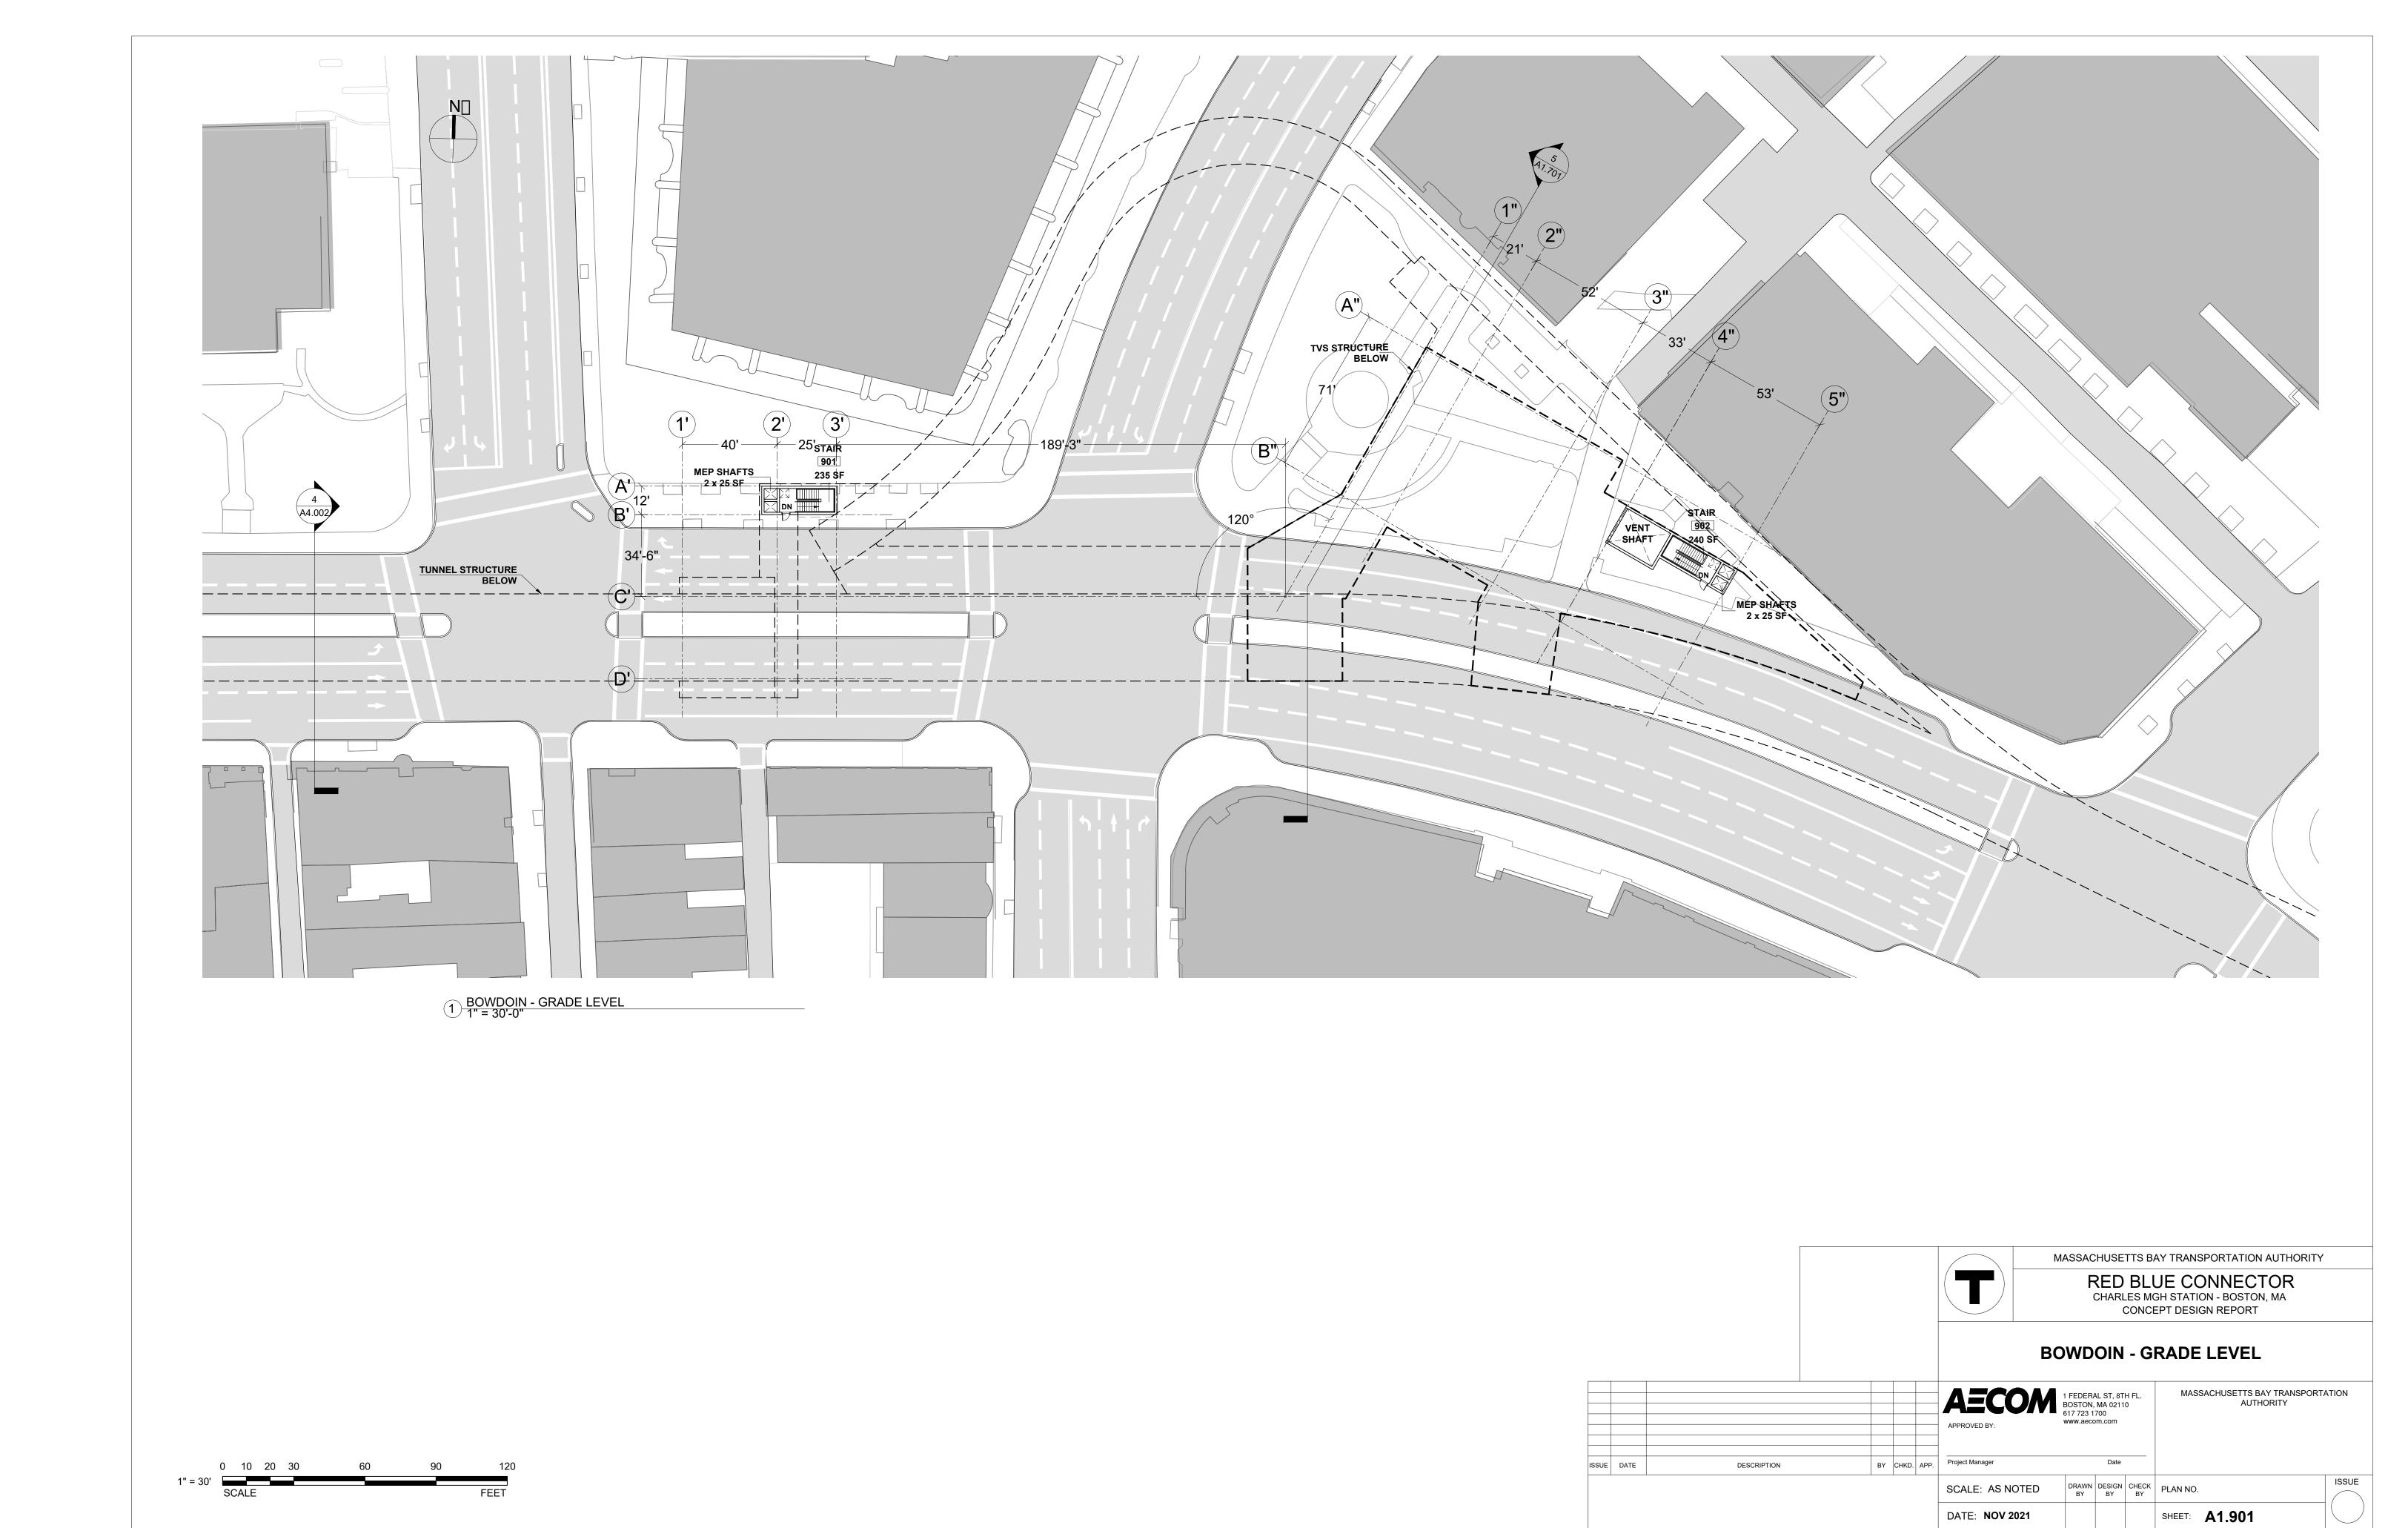

### **Appendix B**

**Drawings** 

| RED BLUE CONNECTOR - DRAWING INDEX |                                                              |                  |                      |               |
|------------------------------------|--------------------------------------------------------------|------------------|----------------------|---------------|
| NUMBER                             | SHEET NAME                                                   | SHEET DISCIPLINE | SUBMISSION<br>STATUS | REVISION DATE |
| G0.001                             | DRAWING INDEX                                                | GENERAL          | CONCEPT DESIGN       | 15-Nov-21     |
| G1.101                             | RED BLUE CONNECTOR SURVEY - EXISTING CONDITIONS SHEET 1 OF 5 | GENERAL          | CONCEPT DESIGN       | 15-Nov-21     |
| G1.102                             | RED BLUE CONNECTOR SURVEY - EXISTING CONDITIONS SHEET 2 OF 5 | GENERAL          | CONCEPT DESIGN       | 15-Nov-21     |
| G1.103                             | RED BLUE CONNECTOR SURVEY - EXISTING CONDITIONS SHEET 3 OF 5 | GENERAL          | CONCEPT DESIGN       | 15-Nov-21     |
| G1.104                             | RED BLUE CONNECTOR SURVEY - EXISTING CONDITIONS SHEET 4 OF 5 | GENERAL          | CONCEPT DESIGN       | 15-Nov-21     |
| G1.105                             | RED BLUE CONNECTOR SURVEY - EXISTING CONDITIONS SHEET 5 OF 5 | GENERAL          | CONCEPT DESIGN       | 15-Nov-21     |
| G1.201                             | RED BLUE CONNECTOR SURVEY - UTILITIES SHEET 1 OF 5           | GENERAL          | CONCEPT DESIGN       | 15-Nov-21     |
| G1.202                             | RED BLUE CONNECTOR SURVEY - UTILITIES SHEET 2 OF 5           | GENERAL          | CONCEPT DESIGN       | 15-Nov-21     |
| G1.203                             | RED BLUE CONNECTOR SURVEY - UTILITIES SHEET 3 OF 5           | GENERAL          | CONCEPT DESIGN       | 15-Nov-21     |
| G1.204                             | RED BLUE CONNECTOR SURVEY - UTILITIES SHEET 4 OF 5           | GENERAL          | CONCEPT DESIGN       | 15-Nov-21     |
| G1.205                             | RED BLUE CONNECTOR SURVEY - UTILITIES SHEET 5 OF 5           | GENERAL          | CONCEPT DESIGN       | 15-Nov-21     |
| G2.101A                            | CONSTRUCTION PHASING PART PLAN AND CROSS SECTION - PHASE 1A  | GENERAL          | CONCEPT DESIGN       | 15-Nov-21     |
| G2.101B                            | CONSTRUCTION PHASING PART PLAN AND CROSS SECTION - PHASE 1B  | GENERAL          | CONCEPT DESIGN       | 15-Nov-21     |
| G2.102                             | CONSTRUCTION PHASING PART PLAN AND CROSS SECTION - PHASE 2   | GENERAL          | CONCEPT DESIGN       | 15-Nov-21     |
| G2.103                             | CONSTRUCTION PHASING PART PLAN AND CROSS SECTION - PHASE 3   | GENERAL          | CONCEPT DESIGN       | 15-Nov-21     |
| G2.104                             | CONSTRUCTION PHASING PART PLAN AND CROSS SECTION - PHASE 4   | GENERAL          | CONCEPT DESIGN       | 15-Nov-21     |
| C1.101                             | RED BLUE CONNECTOR TUNNEL PLAN AND PROFILE SHEET 1 OF 2      | CIVIL            | CONCEPT DESIGN       | 15-Nov-21     |
| C1.102                             |                                                              | CIVIL            | CONCEPT DESIGN       | 15-Nov-21     |
|                                    |                                                              | CIVIL            | CONCEPT DESIGN       | 15-Nov-21     |
|                                    |                                                              | CIVIL            | CONCEPT DESIGN       | 15-Nov-21     |
|                                    |                                                              | CIVIL            | CONCEPT DESIGN       | 15-Nov-21     |
|                                    |                                                              | CIVIL            | CONCEPT DESIGN       | 15-Nov-21     |
|                                    |                                                              | CIVIL            | CONCEPT DESIGN       | 15-Nov-21     |
|                                    |                                                              | CIVIL            | CONCEPT DESIGN       | 15-Nov-21     |
|                                    |                                                              | CIVIL            | CONCEPT DESIGN       | 15-Nov-21     |
|                                    |                                                              | CIVIL            | CONCEPT DESIGN       | 15-Nov-21     |
|                                    |                                                              | CIVIL            | CONCEPT DESIGN       | 15-Nov-21     |
| C3.104                             | NED BEGE CONNECTOR FORWELE CROSS SECTIONS SHEET 4 OF 4       | CIVIL            | CONCENTRACION        | 15 1107-21    |
| A1.001                             | SITE PLAN                                                    | ARCHITECTURE     | CONCEPT DESIGN       | 15-Nov-21     |
| A1.101                             | STATION - PLATFORM LEVEL -1                                  | ARCHITECTURE     | CONCEPT DESIGN       | 15-Nov-21     |
| A1.201                             | STATION - PLATFORM LEVEL                                     | ARCHITECTURE     | CONCEPT DESIGN       | 15-Nov-21     |
| A1.301                             | STATION - PLATFORM LEVEL +1                                  | ARCHITECTURE     | CONCEPT DESIGN       | 15-Nov-21     |
| A1.401                             | STATION - MEZZANINE LEVEL                                    | ARCHITECTURE     | CONCEPT DESIGN       | 15-Nov-21     |
| A1.501                             | STATION - MEZZANINE LEVEL +1                                 | ARCHITECTURE     | CONCEPT DESIGN       | 15-Nov-21     |
| A1.601                             | STATION - GRADE LEVEL                                        | ARCHITECTURE     | CONCEPT DESIGN       | 15-Nov-21     |
| A1.701                             | BOWDOIN - TUNNEL LEVEL AND SECTION                           | ARCHITECTURE     | CONCEPT DESIGN       | 15-Nov-21     |
| A1.801                             | BOWDOIN - MEZZANINE LEVEL                                    | ARCHITECTURE     | CONCEPT DESIGN       | 15-Nov-21     |
| A1.901                             | BOWDOIN - GRADE LEVEL                                        | ARCHITECTURE     | CONCEPT DESIGN       | 15-Nov-21     |
| A4.001                             | STATION SECTION 1                                            | ARCHITECTURE     | CONCEPT DESIGN       | 15-Nov-21     |
| A4.002                             | STATION SECTIONS 2, 3 & 4                                    | ARCHITECTURE     | CONCEPT DESIGN       | 15-Nov-21     |
|                                    |                                                              | -                |                      |               |