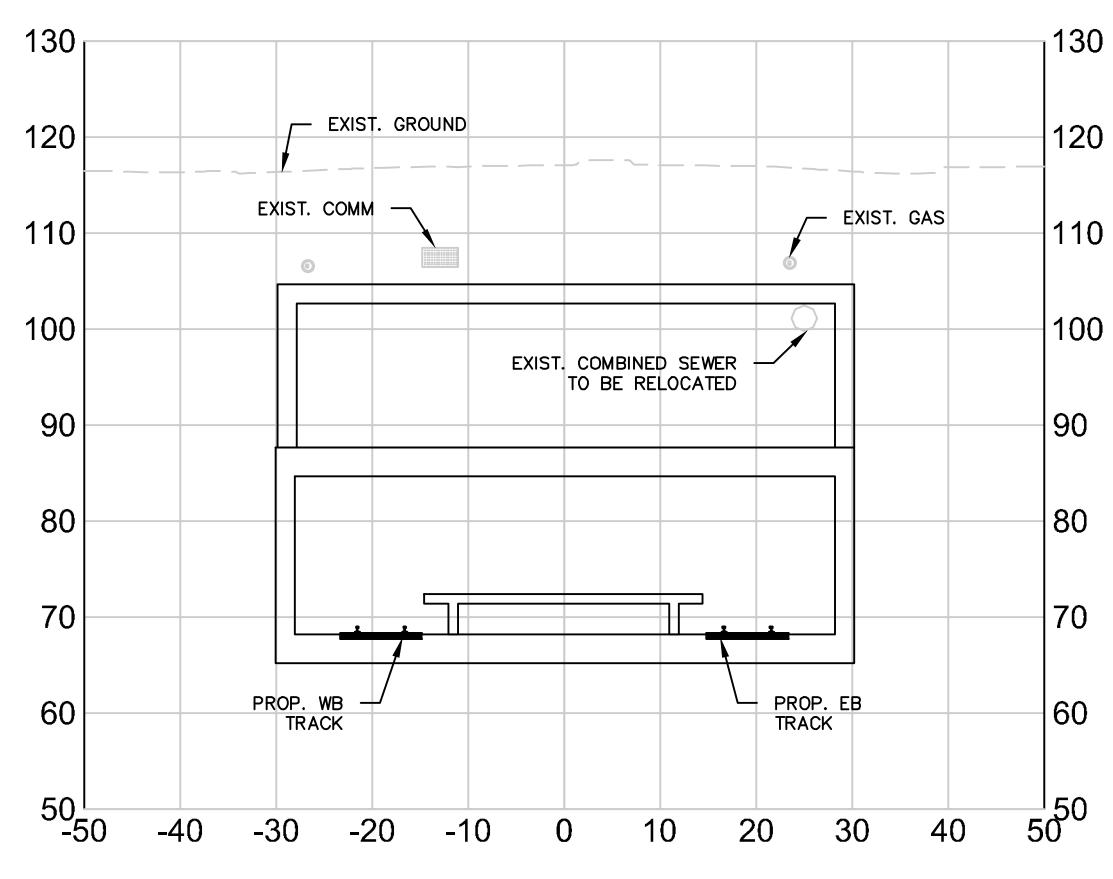

# End of Platform STA 3+20

CALE FEET

OCAL\TEMP\ACPUBLISH 16824\CROSS SECTION SHEFTS.DWG [1] 08/20/20 5:18PM