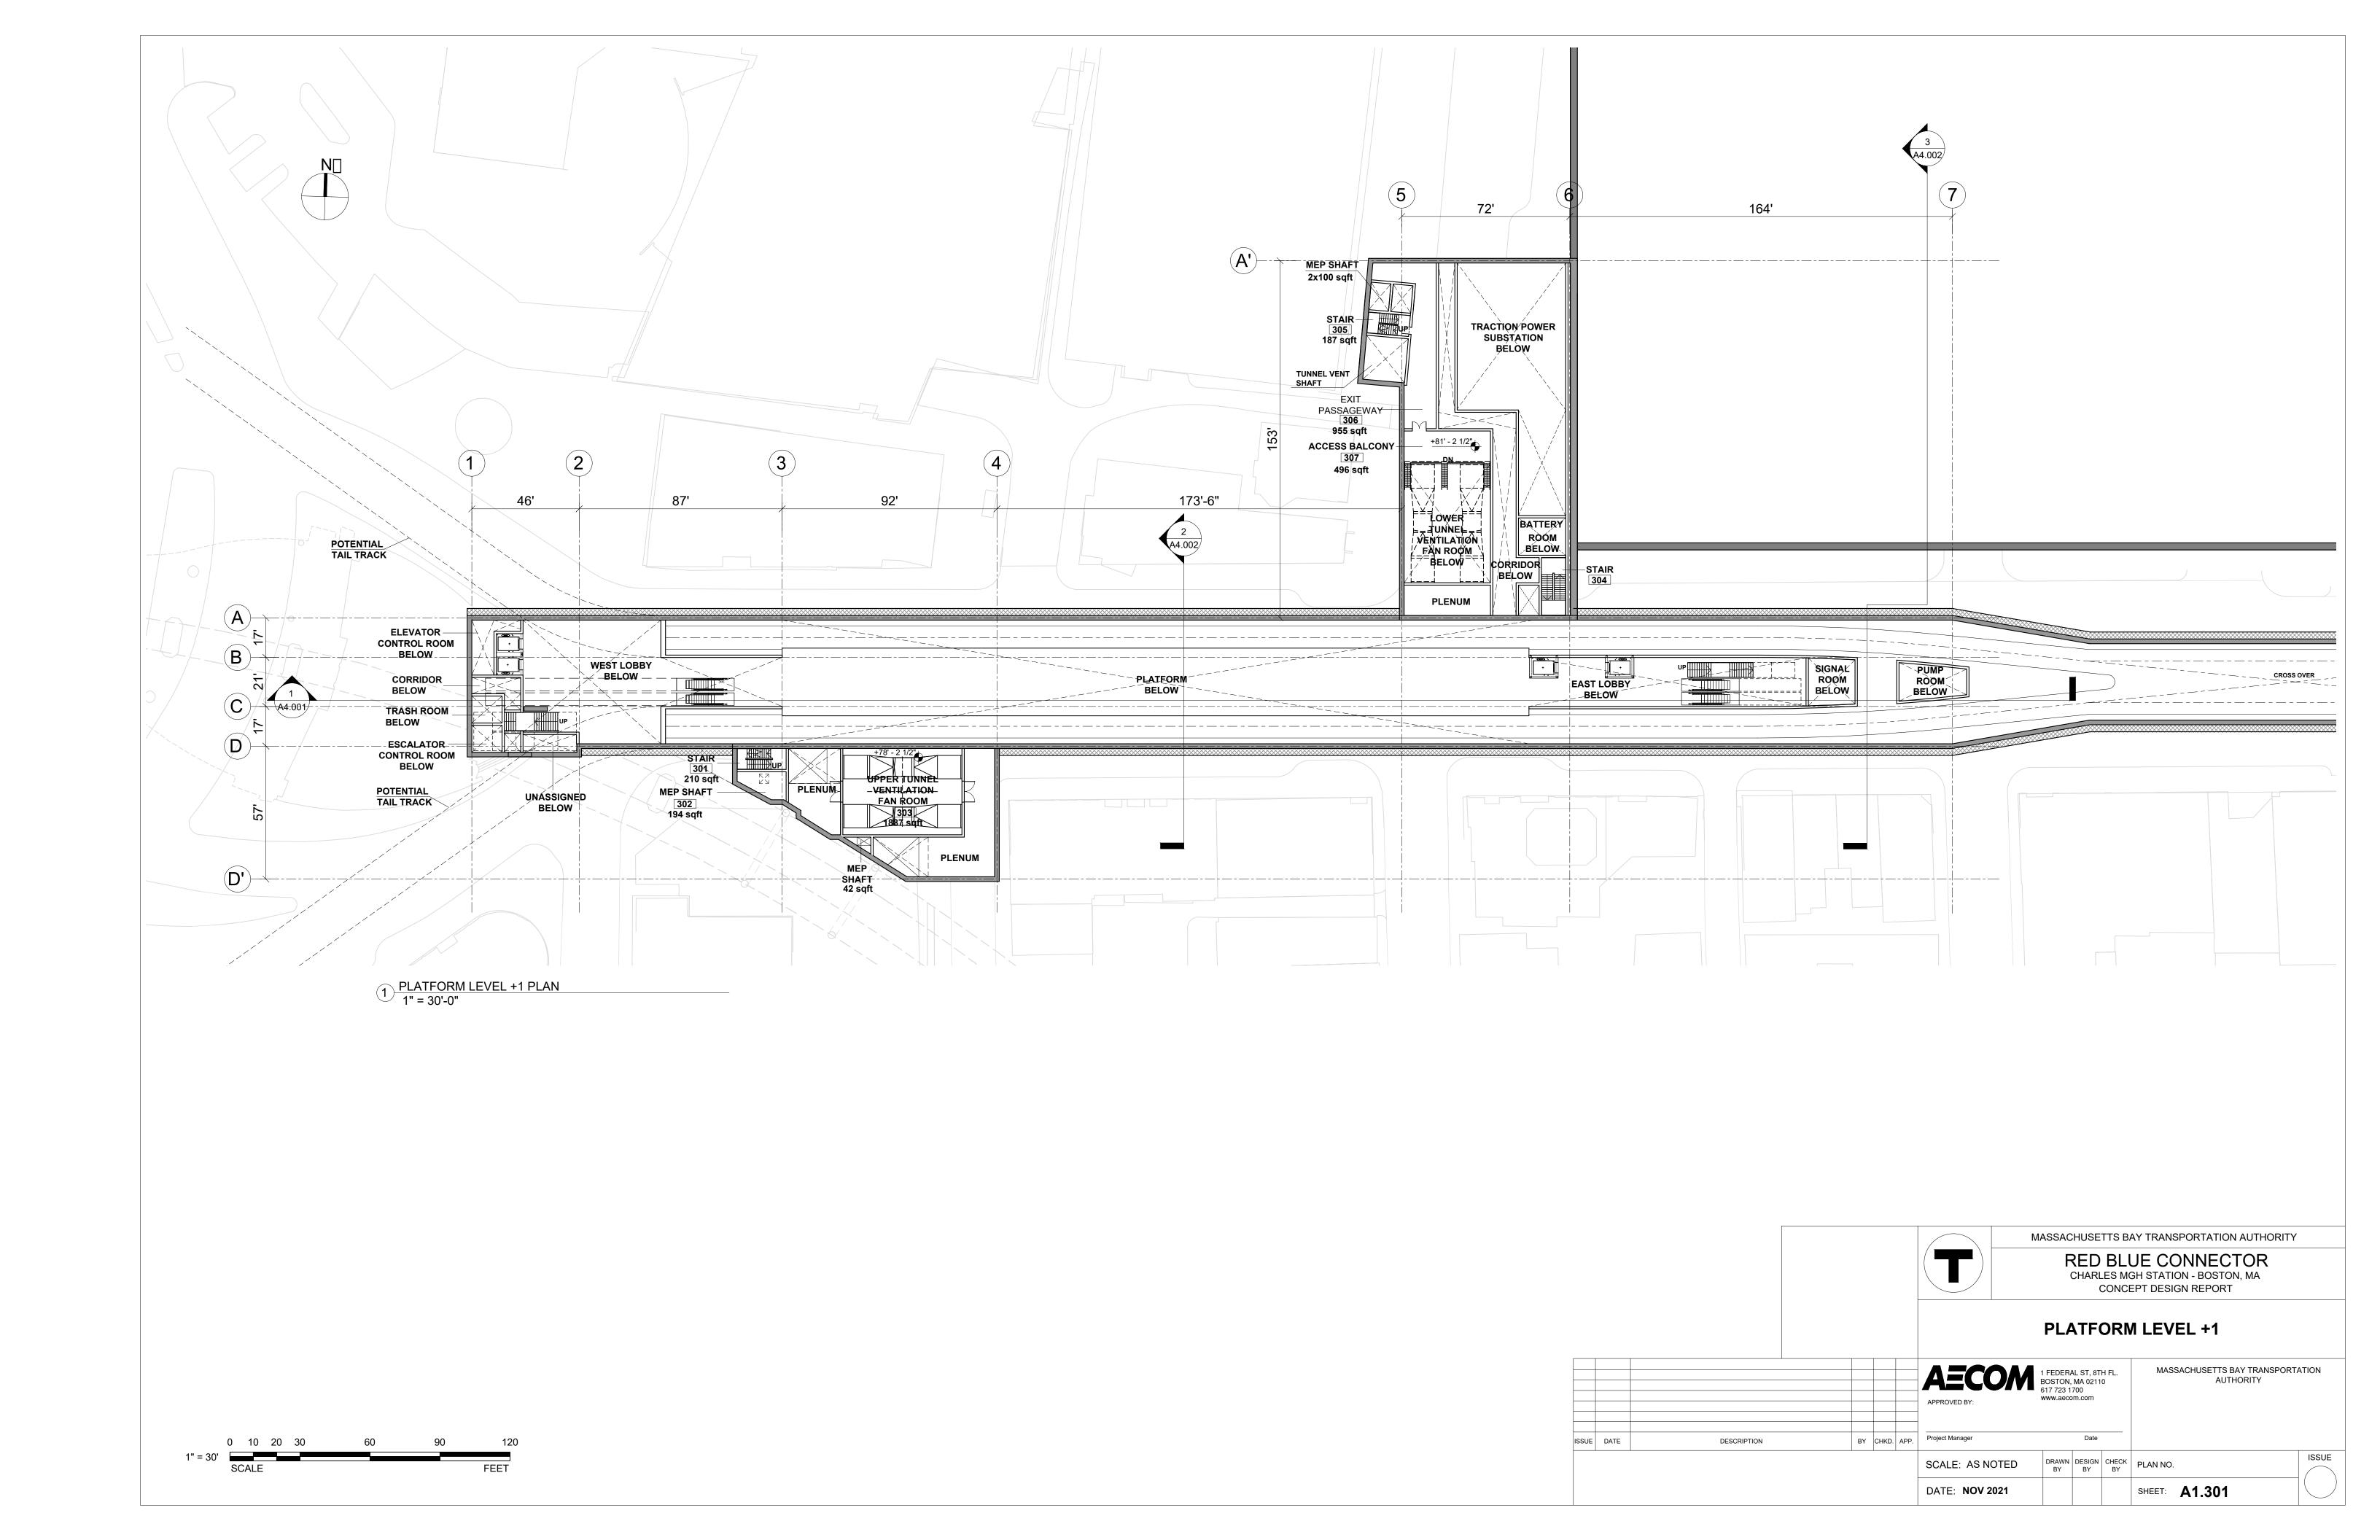

### **Appendix B**

**Drawings** 

| RED BLUE CONNECTOR - DRAWING INDEX |                                                              |                  |                      |               |
|------------------------------------|--------------------------------------------------------------|------------------|----------------------|---------------|
| NUMBER                             | SHEET NAME                                                   | SHEET DISCIPLINE | SUBMISSION<br>STATUS | REVISION DATE |
| G0.001                             | DRAWING INDEX                                                | GENERAL          | CONCEPT DESIGN       | 15-Nov-21     |
| G1.101                             | RED BLUE CONNECTOR SURVEY - EXISTING CONDITIONS SHEET 1 OF 5 | GENERAL          | CONCEPT DESIGN       | 15-Nov-21     |
| G1.102                             | RED BLUE CONNECTOR SURVEY - EXISTING CONDITIONS SHEET 2 OF 5 | GENERAL          | CONCEPT DESIGN       | 15-Nov-21     |
| G1.103                             | RED BLUE CONNECTOR SURVEY - EXISTING CONDITIONS SHEET 3 OF 5 | GENERAL          | CONCEPT DESIGN       | 15-Nov-21     |
| G1.104                             | RED BLUE CONNECTOR SURVEY - EXISTING CONDITIONS SHEET 4 OF 5 | GENERAL          | CONCEPT DESIGN       | 15-Nov-21     |
| G1.105                             | RED BLUE CONNECTOR SURVEY - EXISTING CONDITIONS SHEET 5 OF 5 | GENERAL          | CONCEPT DESIGN       | 15-Nov-21     |
| G1.201                             | RED BLUE CONNECTOR SURVEY - UTILITIES SHEET 1 OF 5           | GENERAL          | CONCEPT DESIGN       | 15-Nov-21     |
| G1.202                             | RED BLUE CONNECTOR SURVEY - UTILITIES SHEET 2 OF 5           | GENERAL          | CONCEPT DESIGN       | 15-Nov-21     |
| G1.203                             | RED BLUE CONNECTOR SURVEY - UTILITIES SHEET 3 OF 5           | GENERAL          | CONCEPT DESIGN       | 15-Nov-21     |
| G1.204                             | RED BLUE CONNECTOR SURVEY - UTILITIES SHEET 4 OF 5           | GENERAL          | CONCEPT DESIGN       | 15-Nov-21     |
| G1.205                             | RED BLUE CONNECTOR SURVEY - UTILITIES SHEET 5 OF 5           | GENERAL          | CONCEPT DESIGN       | 15-Nov-21     |
| G2.101A                            | CONSTRUCTION PHASING PART PLAN AND CROSS SECTION - PHASE 1A  | GENERAL          | CONCEPT DESIGN       | 15-Nov-21     |
| G2.101B                            | CONSTRUCTION PHASING PART PLAN AND CROSS SECTION - PHASE 1B  | GENERAL          | CONCEPT DESIGN       | 15-Nov-21     |
| G2.102                             | CONSTRUCTION PHASING PART PLAN AND CROSS SECTION - PHASE 2   | GENERAL          | CONCEPT DESIGN       | 15-Nov-21     |
| G2.103                             | CONSTRUCTION PHASING PART PLAN AND CROSS SECTION - PHASE 3   | GENERAL          | CONCEPT DESIGN       | 15-Nov-21     |
| G2.104                             | CONSTRUCTION PHASING PART PLAN AND CROSS SECTION - PHASE 4   | GENERAL          | CONCEPT DESIGN       | 15-Nov-21     |
| C1.101                             | RED BLUE CONNECTOR TUNNEL PLAN AND PROFILE SHEET 1 OF 2      | CIVIL            | CONCEPT DESIGN       | 15-Nov-21     |
| C1.102                             |                                                              | CIVIL            | CONCEPT DESIGN       | 15-Nov-21     |
|                                    |                                                              | CIVIL            | CONCEPT DESIGN       | 15-Nov-21     |
|                                    |                                                              | CIVIL            | CONCEPT DESIGN       | 15-Nov-21     |
|                                    |                                                              | CIVIL            | CONCEPT DESIGN       | 15-Nov-21     |
|                                    |                                                              | CIVIL            | CONCEPT DESIGN       | 15-Nov-21     |
|                                    |                                                              | CIVIL            | CONCEPT DESIGN       | 15-Nov-21     |
|                                    |                                                              | CIVIL            | CONCEPT DESIGN       | 15-Nov-21     |
|                                    |                                                              | CIVIL            | CONCEPT DESIGN       | 15-Nov-21     |
|                                    |                                                              | CIVIL            | CONCEPT DESIGN       | 15-Nov-21     |
|                                    |                                                              | CIVIL            | CONCEPT DESIGN       | 15-Nov-21     |
| C3.104                             | NED BEGE CONNECTOR FORWELE CROSS SECTIONS SHEET 4 OF 4       | CIVIL            | CONCENTRACION        | 15 1107-21    |
| A1.001                             | SITE PLAN                                                    | ARCHITECTURE     | CONCEPT DESIGN       | 15-Nov-21     |
| A1.101                             | STATION - PLATFORM LEVEL -1                                  | ARCHITECTURE     | CONCEPT DESIGN       | 15-Nov-21     |
| A1.201                             | STATION - PLATFORM LEVEL                                     | ARCHITECTURE     | CONCEPT DESIGN       | 15-Nov-21     |
| A1.301                             | STATION - PLATFORM LEVEL +1                                  | ARCHITECTURE     | CONCEPT DESIGN       | 15-Nov-21     |
| A1.401                             | STATION - MEZZANINE LEVEL                                    | ARCHITECTURE     | CONCEPT DESIGN       | 15-Nov-21     |
| A1.501                             | STATION - MEZZANINE LEVEL +1                                 | ARCHITECTURE     | CONCEPT DESIGN       | 15-Nov-21     |
| A1.601                             | STATION - GRADE LEVEL                                        | ARCHITECTURE     | CONCEPT DESIGN       | 15-Nov-21     |
| A1.701                             | BOWDOIN - TUNNEL LEVEL AND SECTION                           | ARCHITECTURE     | CONCEPT DESIGN       | 15-Nov-21     |
| A1.801                             | BOWDOIN - MEZZANINE LEVEL                                    | ARCHITECTURE     | CONCEPT DESIGN       | 15-Nov-21     |
| A1.901                             | BOWDOIN - GRADE LEVEL                                        | ARCHITECTURE     | CONCEPT DESIGN       | 15-Nov-21     |
| A4.001                             | STATION SECTION 1                                            | ARCHITECTURE     | CONCEPT DESIGN       | 15-Nov-21     |
| A4.002                             | STATION SECTIONS 2, 3 & 4                                    | ARCHITECTURE     | CONCEPT DESIGN       | 15-Nov-21     |
|                                    |                                                              | -                |                      |               |