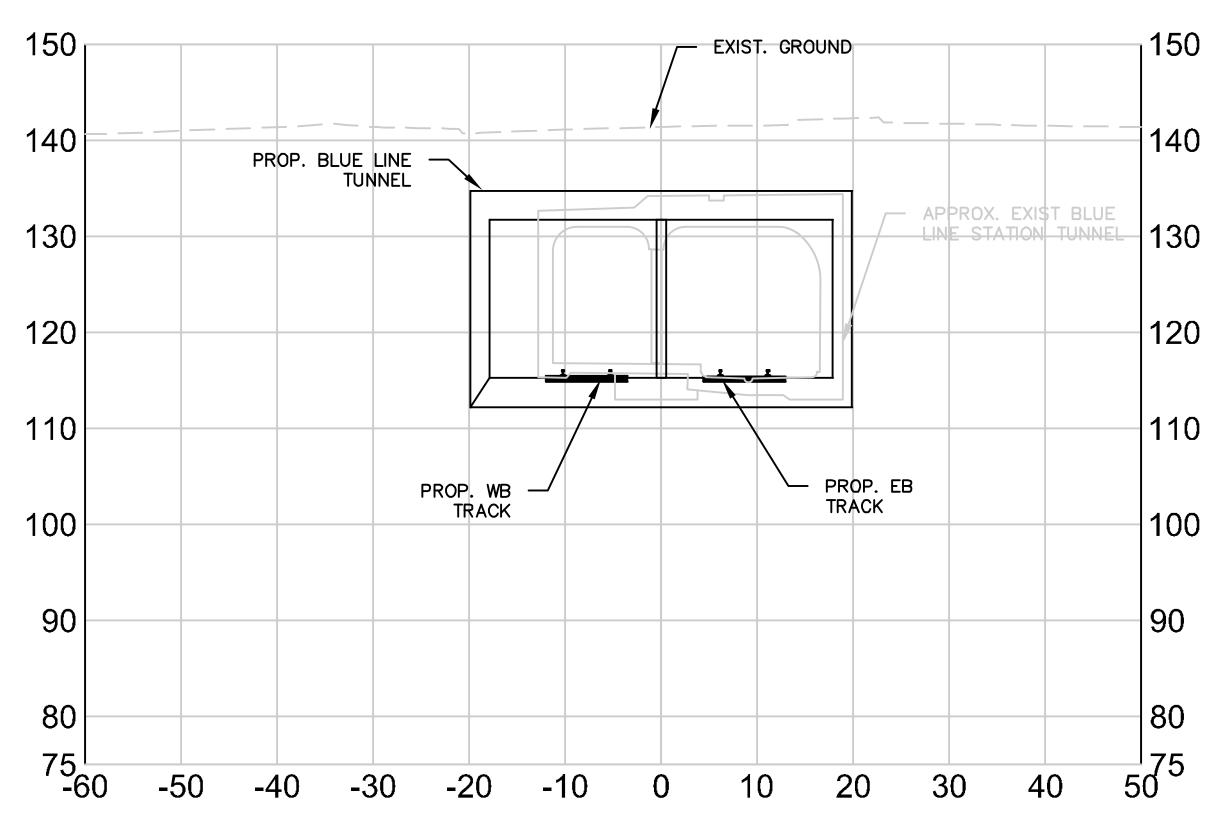

# Sloping Tunnel 14+00

0 10 20 3
SCALE FEET

HEZ A\LOCAL\TEMP\ACPUBLISH\_16824\CROSS SECTION SHEETS.DWG [2] 08/20/20 5:18PM