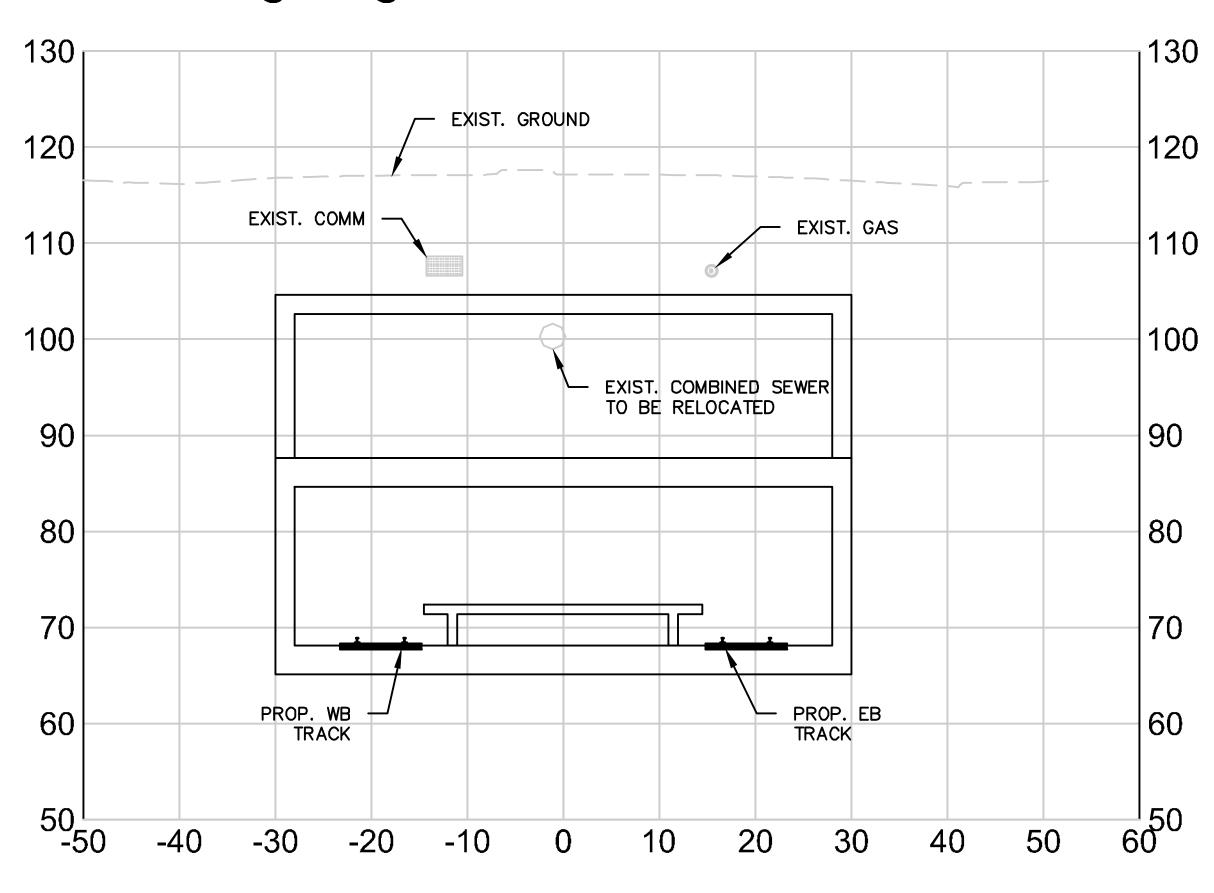

| ARCHITECTURE     | CONCEPT DESIGN       | 15-Nov-21     |
| A4.001                             | STATION SECTION 1                                            | ARCHITECTURE     | CONCEPT DESIGN       | 15-Nov-21     |
| A4.002                             | STATION SECTIONS 2, 3 & 4                                    | ARCHITECTURE     | CONCEPT DESIGN       | 15-Nov-21     |
|                                    |                                                              | -                |                      |               |

 $1 \frac{\text{DRAWING INDEX}}{\text{NTS}}$ 



#### CONCEP

RED BLUE CONNECTOR
CHARLES MGH STATION - BOSTON, MA
CONCEPT DESIGN REPORT

DRAWING INDEX

MASSACHUSETTS BAY TRANSPORTATION AUTHORITY

























# Begining of Platform STA 0+00



# End of Platform STA 3+20





CALE FEET

OCAL\TEMP\ACPUBLISH 16824\CROSS SECTION SHEFTS.DWG [1] 08/20/20 5:18PM

# Cross-Over STA 5+50



# Sloping Tunnel 14+00





0 10 20 3
SCALE FEET

HEZ A\LOCAL\TEMP\ACPUBLISH\_16824\CROSS SECTION SHEETS.DWG [2] 08/20/20 5:18PM

### Below Exist Tail Track 18+75



### Exist Tunnel & Station 21+00





0 10 20 30 SCALE FEET

## End of Exist Station 22+50





ED: 08/20/20 5:26PM BY:MATTHEW.SANCHEZ ING: C:\USERS\MATTHEW.SANCHEZ\APPDATA\LOCAL\TEMP\ACPUBLISH\_16824\CROSS SECTION SHEETS.DWG [4