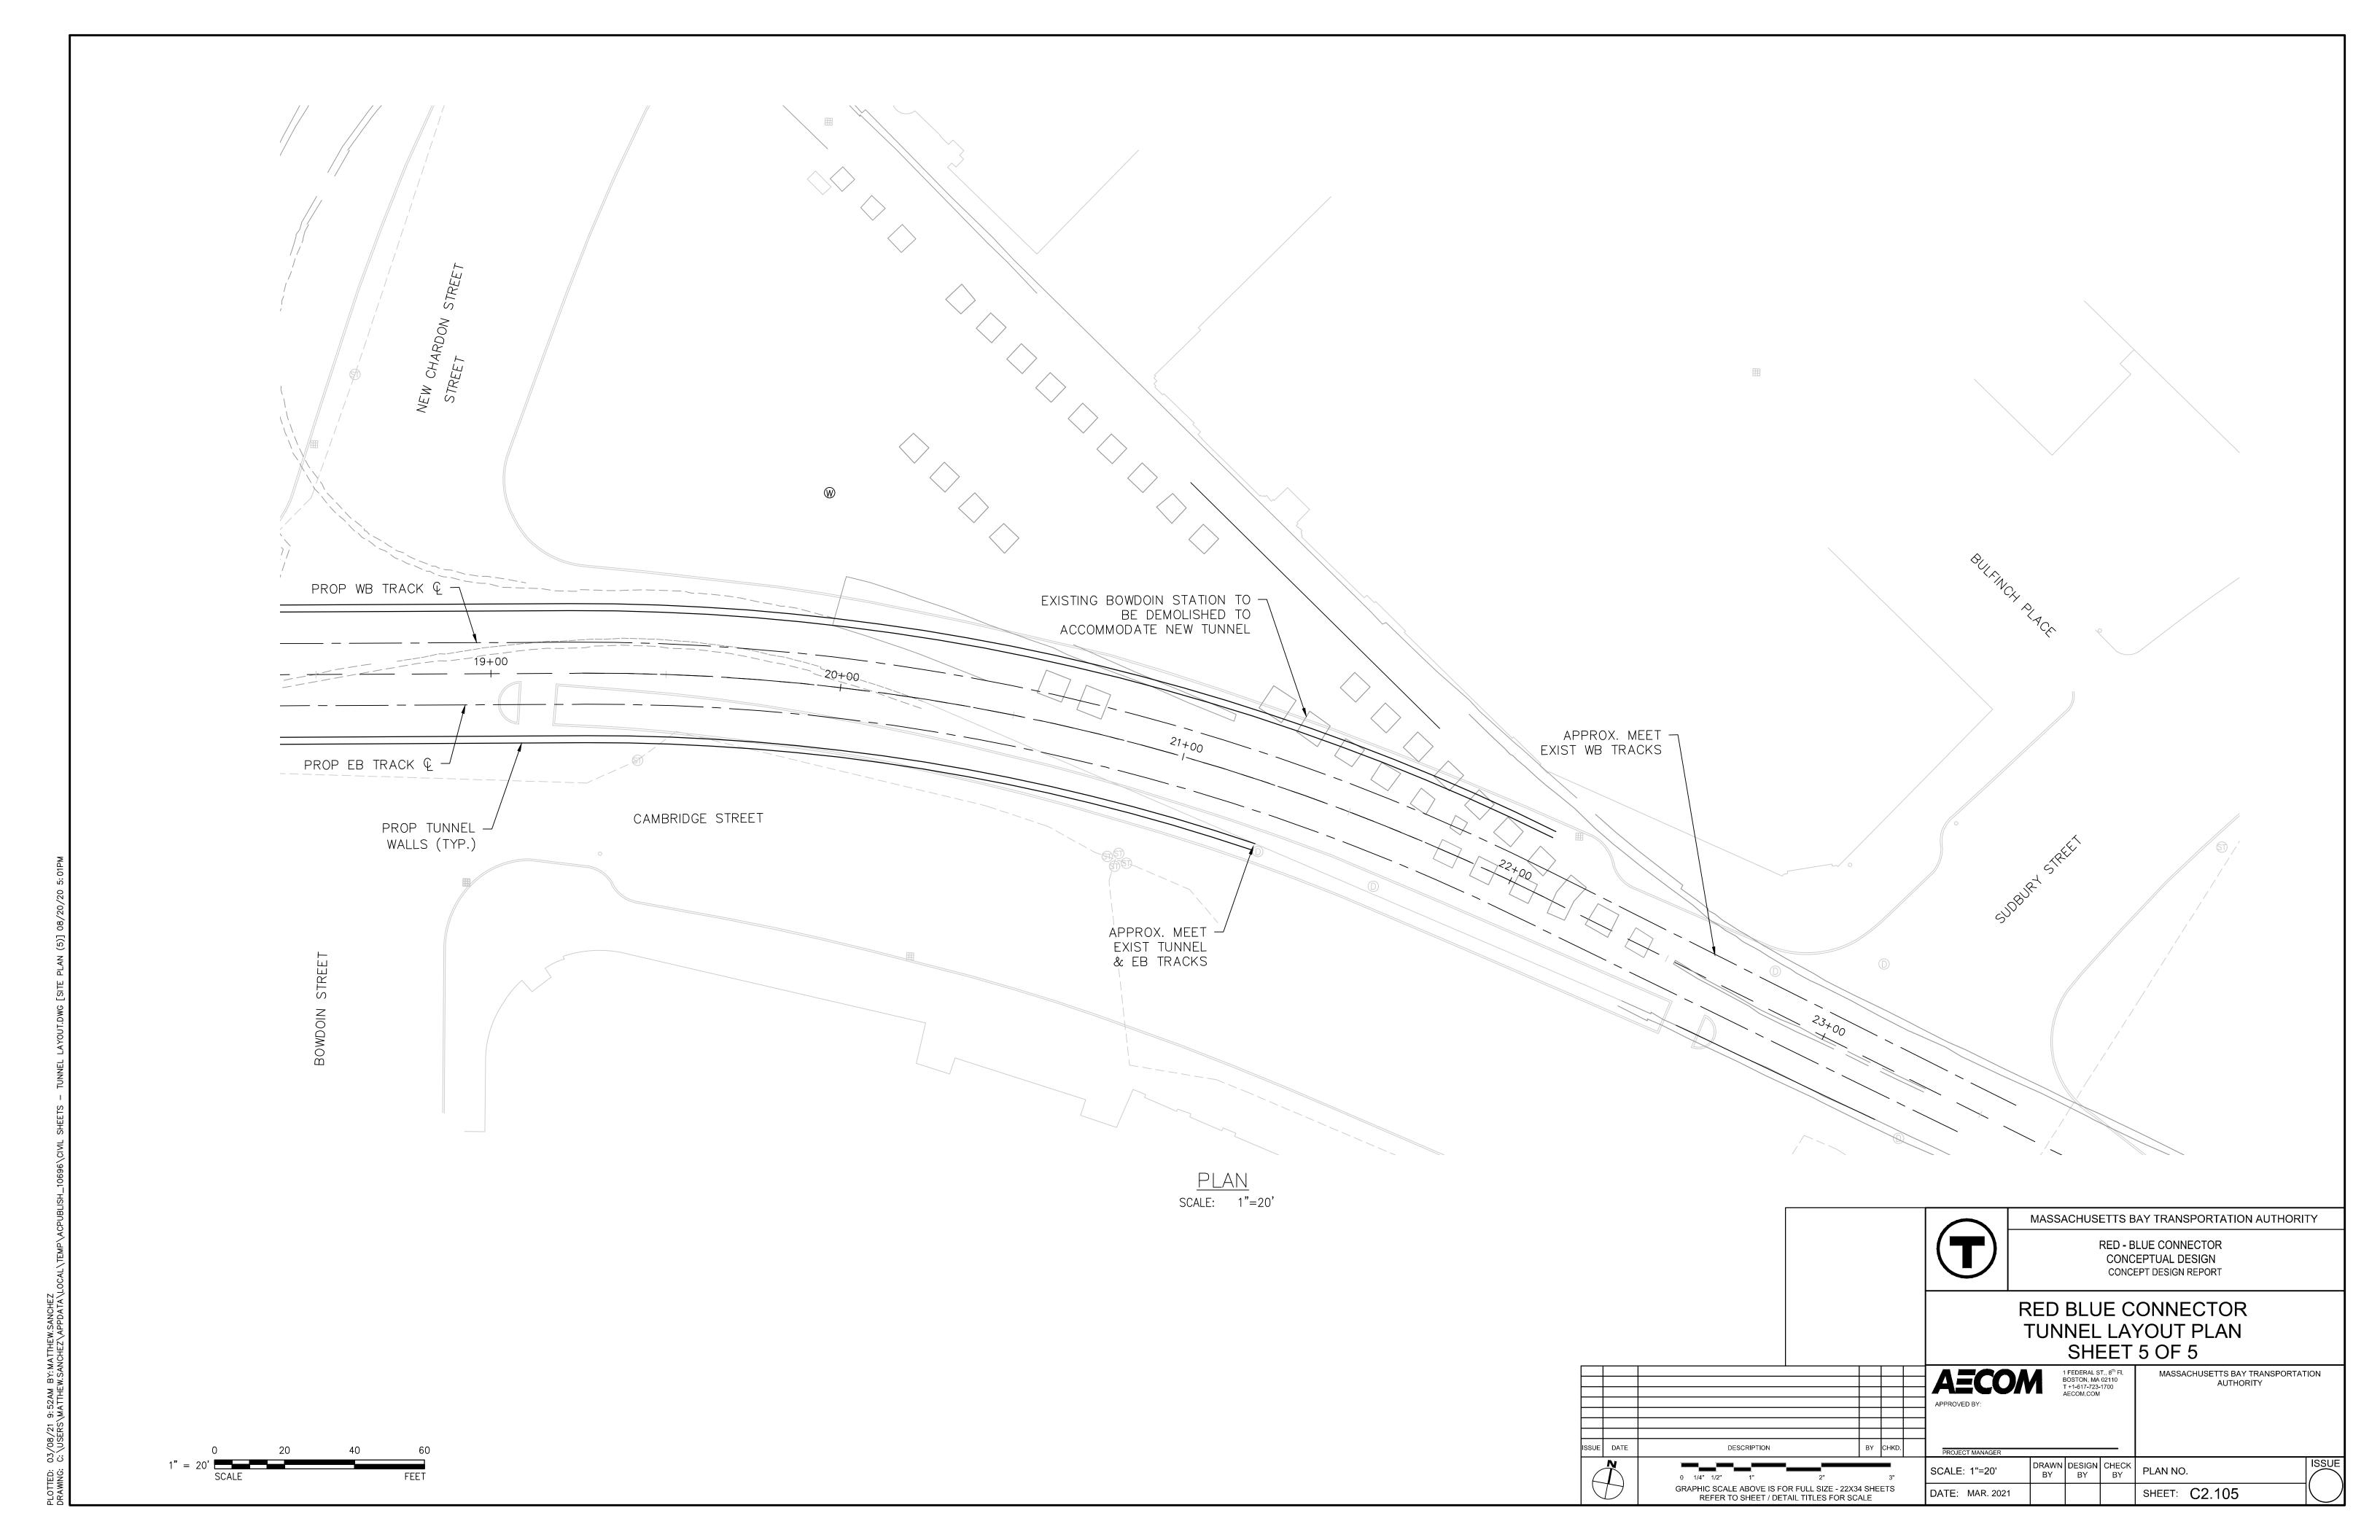

### Exist Tunnel & Station 21+00

0 10 20 30 SCALE FEET

## End of Exist Station 22+50

ED: 08/20/20 5:26PM BY:MATTHEW.SANCHEZ ING: C:\USERS\MATTHEW.SANCHEZ\APPDATA\LOCAL\TEMP\ACPUBLISH\_16824\CROSS SECTION SHEETS.DWG [4