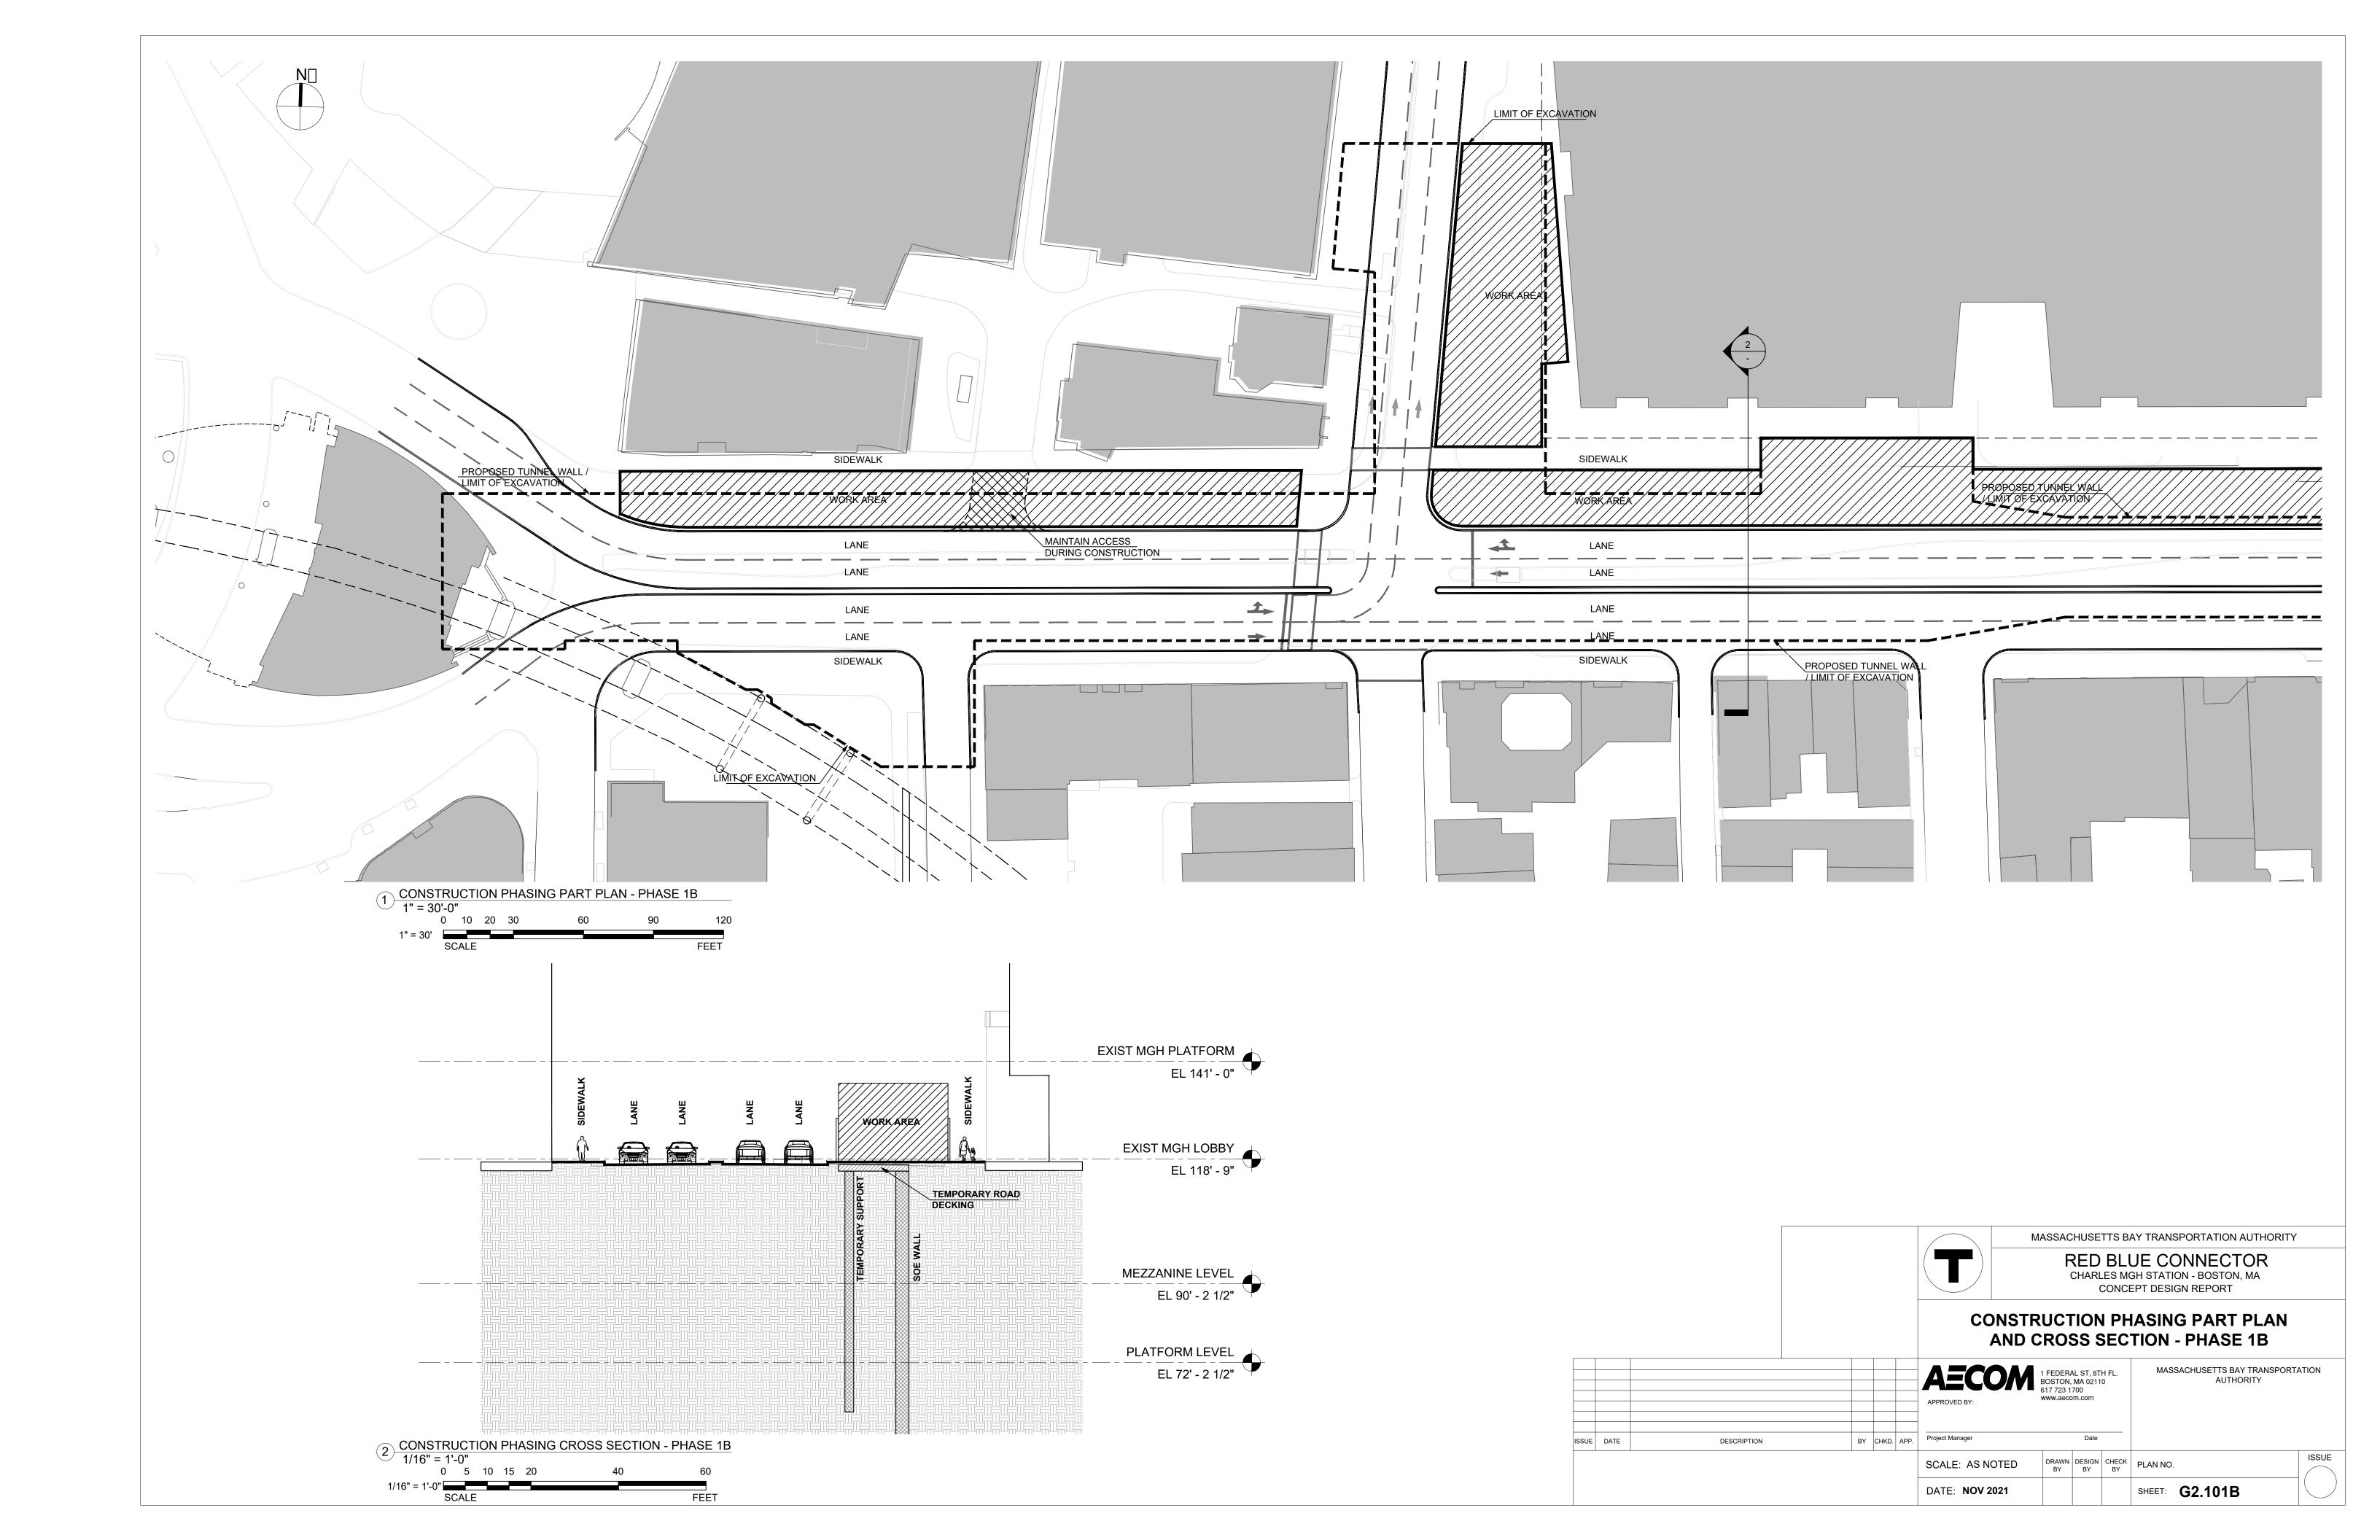

### **Appendix B**

**Drawings** 

| RED BLUE CONNECTOR - DRAWING INDEX |                                                              |                  |                      |               |
|------------------------------------|--------------------------------------------------------------|------------------|----------------------|---------------|
| NUMBER                             | SHEET NAME                                                   | SHEET DISCIPLINE | SUBMISSION<br>STATUS | REVISION DATE |
| G0.001                             | DRAWING INDEX                                                | GENERAL          | CONCEPT DESIGN       | 15-Nov-21     |
| G1.101                             | RED BLUE CONNECTOR SURVEY - EXISTING CONDITIONS SHEET 1 OF 5 | GENERAL          | CONCEPT DESIGN       | 15-Nov-21     |
| G1.102                             | RED BLUE CONNECTOR SURVEY - EXISTING CONDITIONS SHEET 2 OF 5 | GENERAL          | CONCEPT DESIGN       | 15-Nov-21     |
| G1.103                             | RED BLUE CONNECTOR SURVEY - EXISTING CONDITIONS SHEET 3 OF 5 | GENERAL          | CONCEPT DESIGN       | 15-Nov-21     |
| G1.104                             | RED BLUE CONNECTOR SURVEY - EXISTING CONDITIONS SHEET 4 OF 5 | GENERAL          | CONCEPT DESIGN       | 15-Nov-21     |
| G1.105                             | RED BLUE CONNECTOR SURVEY - EXISTING CONDITIONS SHEET 5 OF 5 | GENERAL          | CONCEPT DESIGN       | 15-Nov-21     |
| G1.201                             | RED BLUE CONNECTOR SURVEY - UTILITIES SHEET 1 OF 5           | GENERAL          | CONCEPT DESIGN       | 15-Nov-21     |
| G1.202                             | RED BLUE CONNECTOR SURVEY - UTILITIES SHEET 2 OF 5           | GENERAL          | CONCEPT DESIGN       | 15-Nov-21     |
| G1.203                             | RED BLUE CONNECTOR SURVEY - UTILITIES SHEET 3 OF 5           | GENERAL          | CONCEPT DESIGN       | 15-Nov-21     |
| G1.204                             | RED BLUE CONNECTOR SURVEY - UTILITIES SHEET 4 OF 5           | GENERAL          | CONCEPT DESIGN       | 15-Nov-21     |
| G1.205                             | RED BLUE CONNECTOR SURVEY - UTILITIES SHEET 5 OF 5           | GENERAL          | CONCEPT DESIGN       | 15-Nov-21     |
| G2.101A                            | CONSTRUCTION PHASING PART PLAN AND CROSS SECTION - PHASE 1A  | GENERAL          | CONCEPT DESIGN       | 15-Nov-21     |
| G2.101B                            | CONSTRUCTION PHASING PART PLAN AND CROSS SECTION - PHASE 1B  | GENERAL          | CONCEPT DESIGN       | 15-Nov-21     |
| G2.102                             | CONSTRUCTION PHASING PART PLAN AND CROSS SECTION - PHASE 2   | GENERAL          | CONCEPT DESIGN       | 15-Nov-21     |
| G2.103                             | CONSTRUCTION PHASING PART PLAN AND CROSS SECTION - PHASE 3   | GENERAL          | CONCEPT DESIGN       | 15-Nov-21     |
| G2.104                             | CONSTRUCTION PHASING PART PLAN AND CROSS SECTION - PHASE 4   | GENERAL          | CONCEPT DESIGN       | 15-Nov-21     |
| C1.101                             | RED BLUE CONNECTOR TUNNEL PLAN AND PROFILE SHEET 1 OF 2      | CIVIL            | CONCEPT DESIGN       | 15-Nov-21     |
| C1.102                             |                                                              | CIVIL            | CONCEPT DESIGN       | 15-Nov-21     |
|                                    |                                                              | CIVIL            | CONCEPT DESIGN       | 15-Nov-21     |
|                                    |                                                              | CIVIL            | CONCEPT DESIGN       | 15-Nov-21     |
|                                    |                                                              | CIVIL            | CONCEPT DESIGN       | 15-Nov-21     |
|                                    |                                                              | CIVIL            | CONCEPT DESIGN       | 15-Nov-21     |
|                                    |                                                              | CIVIL            | CONCEPT DESIGN       | 15-Nov-21     |
|                                    |                                                              | CIVIL            | CONCEPT DESIGN       | 15-Nov-21     |
|                                    |                                                              | CIVIL            | CONCEPT DESIGN       | 15-Nov-21     |
|                                    |                                                              | CIVIL            | CONCEPT DESIGN       | 15-Nov-21     |
|                                    |                                                              | CIVIL            | CONCEPT DESIGN       | 15-Nov-21     |
| C3.104                             | NED BEGE CONNECTOR FORWELE CROSS SECTIONS SHEET 4 OF 4       | CIVIL            | CONCENTRACION        | 15 1107-21    |
| A1.001                             | SITE PLAN                                                    | ARCHITECTURE     | CONCEPT DESIGN       | 15-Nov-21     |
| A1.101                             | STATION - PLATFORM LEVEL -1                                  | ARCHITECTURE     | CONCEPT DESIGN       | 15-Nov-21     |
| A1.201                             | STATION - PLATFORM LEVEL                                     | ARCHITECTURE     | CONCEPT DESIGN       | 15-Nov-21     |
| A1.301                             | STATION - PLATFORM LEVEL +1                                  | ARCHITECTURE     | CONCEPT DESIGN       | 15-Nov-21     |
| A1.401                             | STATION - MEZZANINE LEVEL                                    | ARCHITECTURE     | CONCEPT DESIGN       | 15-Nov-21     |
| A1.501                             | STATION - MEZZANINE LEVEL +1                                 | ARCHITECTURE     | CONCEPT DESIGN       | 15-Nov-21     |
| A1.601                             | STATION - GRADE LEVEL                                        | ARCHITECTURE     | CONCEPT DESIGN       | 15-Nov-21     |
| A1.701                             | BOWDOIN - TUNNEL LEVEL AND SECTION                           | ARCHITECTURE     | CONCEPT DESIGN       | 15-Nov-21     |
| A1.801                             | BOWDOIN - MEZZANINE LEVEL                                    | ARCHITECTURE     | CONCEPT DESIGN       | 15-Nov-21     |
| A1.901                             | BOWDOIN - GRADE LEVEL                                        | ARCHITECTURE     | CONCEPT DESIGN       | 15-Nov-21     |
| A4.001                             | STATION SECTION 1                                            | ARCHITECTURE     | CONCEPT DESIGN       | 15-Nov-21     |
| A4.002                             | STATION SECTIONS 2, 3 & 4                                    | ARCHITECTURE     | CONCEPT DESIGN       | 15-Nov-21     |
|                                    |                                                              | -                |                      |               |