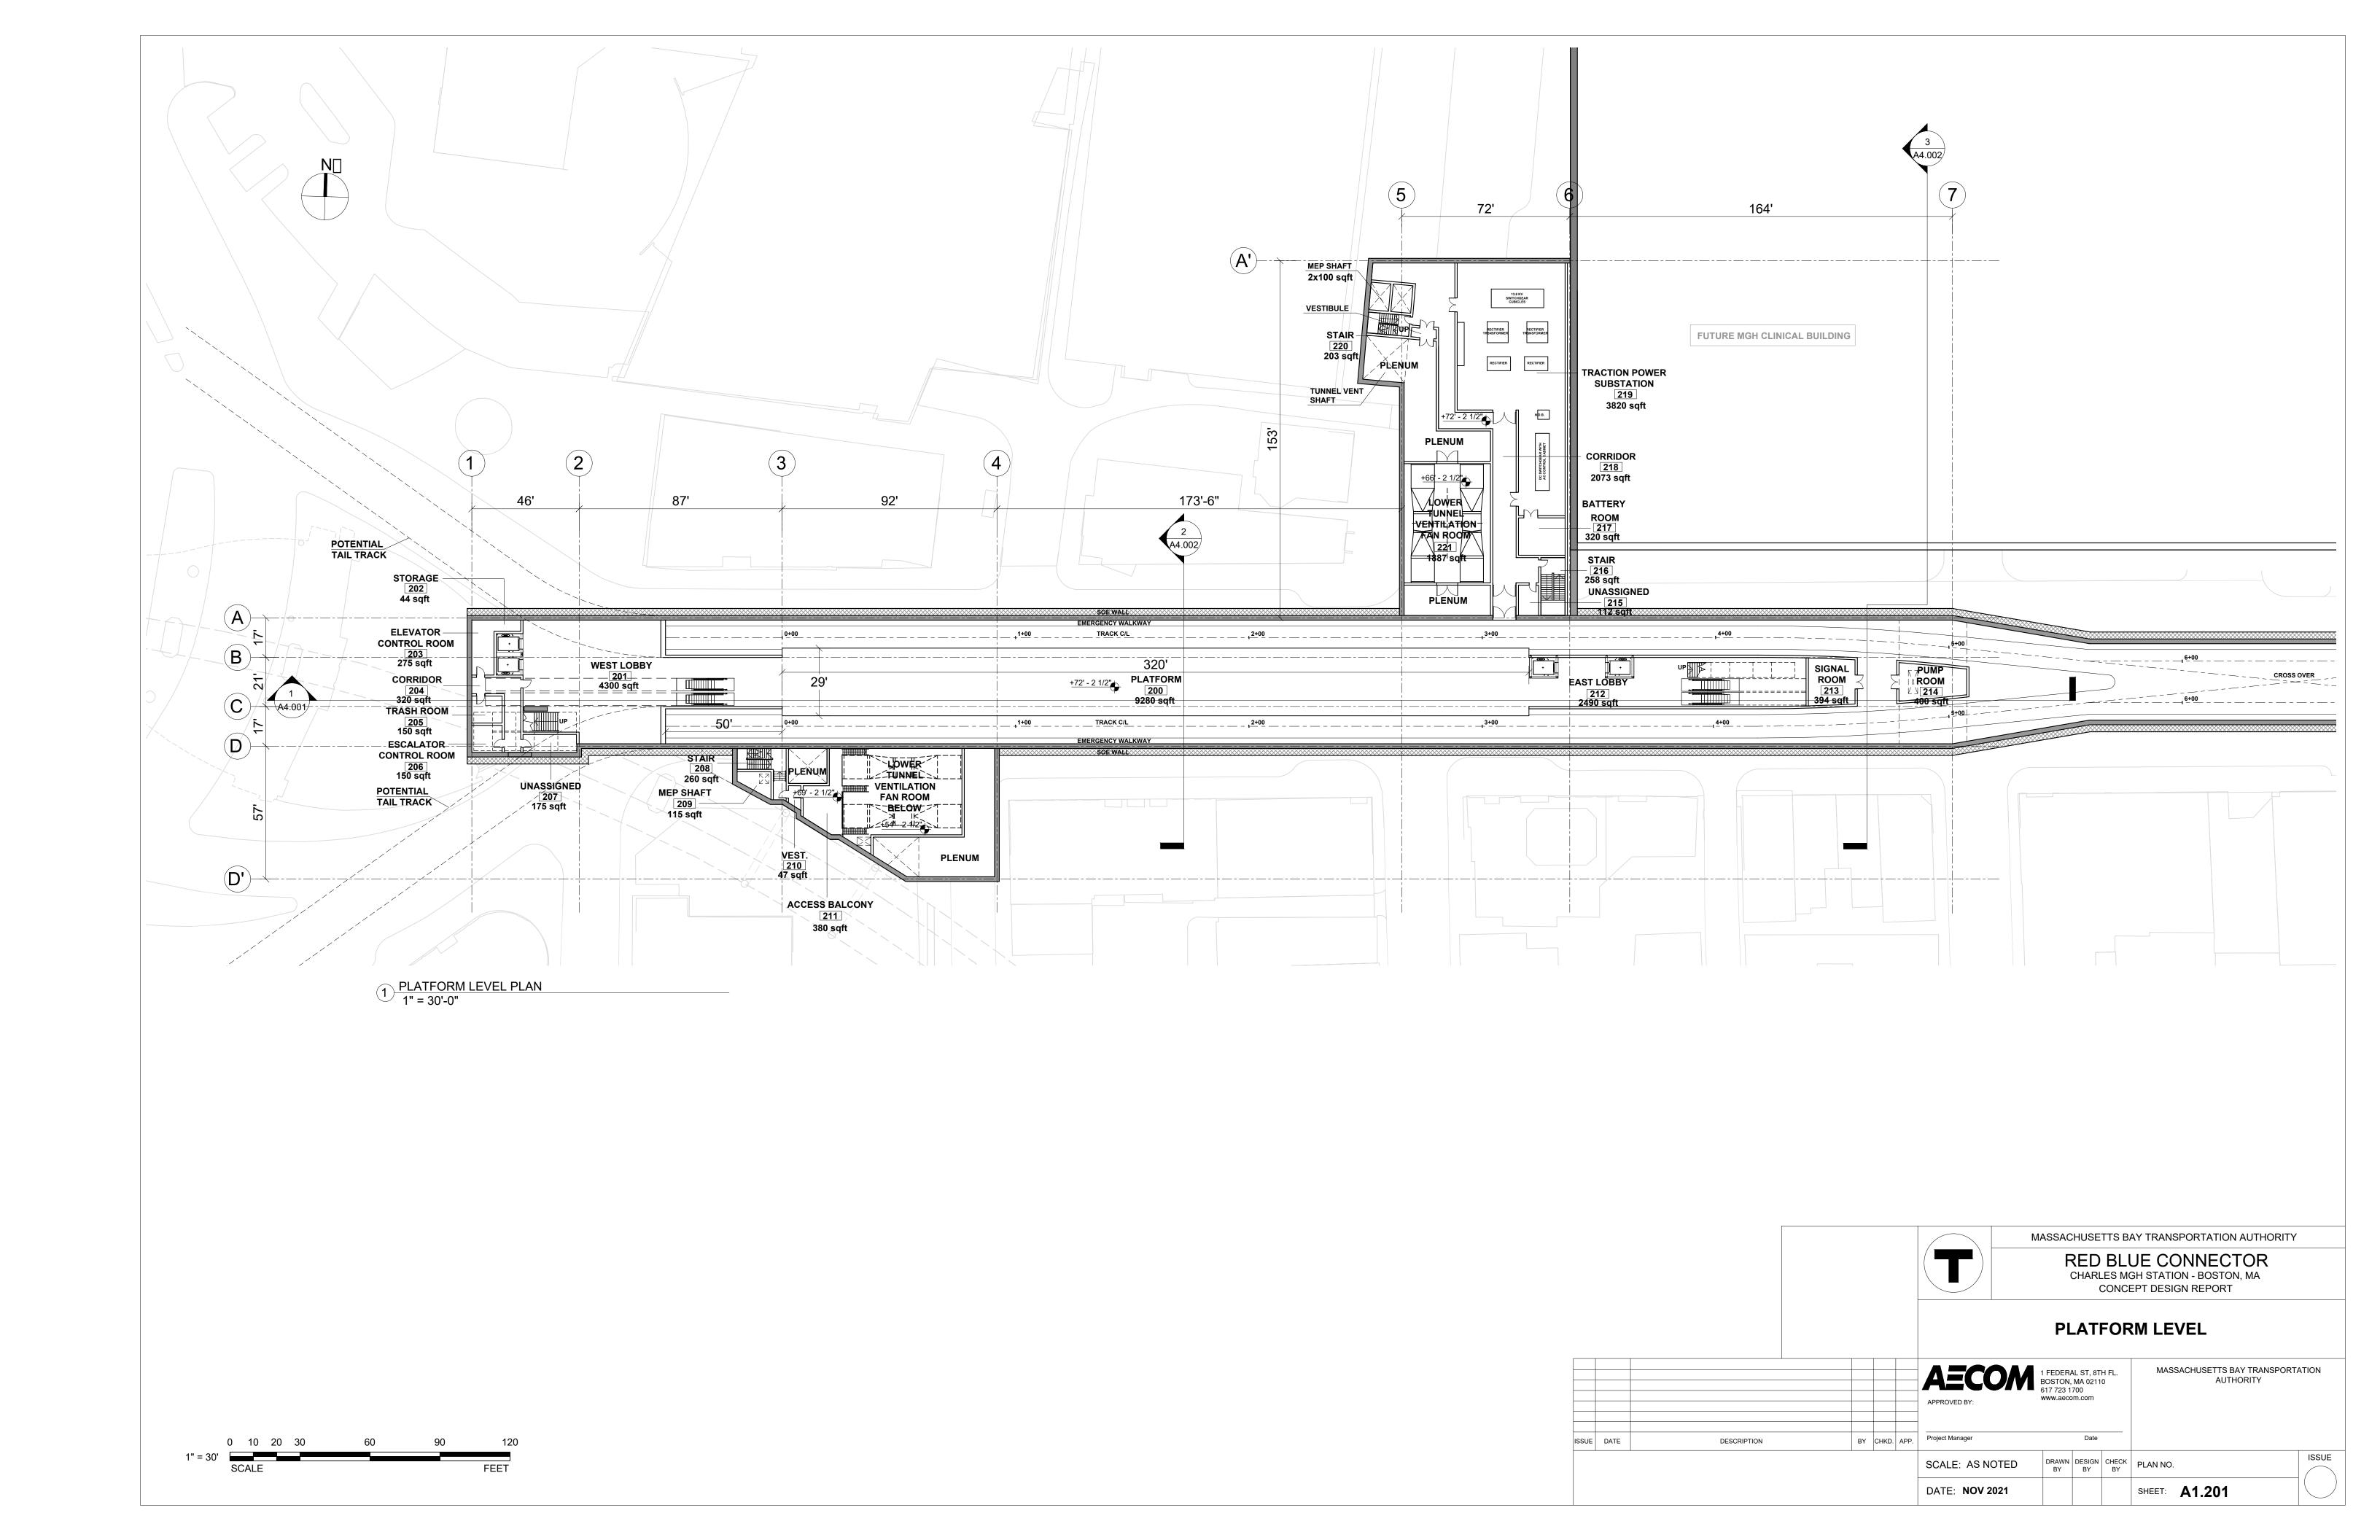

### **Appendix B**

**Drawings** 

| RED BLUE CONNECTOR - DRAWING INDEX |                                                              |                  |                      |               |
|------------------------------------|--------------------------------------------------------------|------------------|----------------------|---------------|
| NUMBER                             | SHEET NAME                                                   | SHEET DISCIPLINE | SUBMISSION<br>STATUS | REVISION DATE |
| G0.001                             | DRAWING INDEX                                                | GENERAL          | CONCEPT DESIGN       | 15-Nov-21     |
| G1.101                             | RED BLUE CONNECTOR SURVEY - EXISTING CONDITIONS SHEET 1 OF 5 | GENERAL          | CONCEPT DESIGN       | 15-Nov-21     |
| G1.102                             | RED BLUE CONNECTOR SURVEY - EXISTING CONDITIONS SHEET 2 OF 5 | GENERAL          | CONCEPT DESIGN       | 15-Nov-21     |
| G1.103                             | RED BLUE CONNECTOR SURVEY - EXISTING CONDITIONS SHEET 3 OF 5 | GENERAL          | CONCEPT DESIGN       | 15-Nov-21     |
| G1.104                             | RED BLUE CONNECTOR SURVEY - EXISTING CONDITIONS SHEET 4 OF 5 | GENERAL          | CONCEPT DESIGN       | 15-Nov-21     |
| G1.105                             | RED BLUE CONNECTOR SURVEY - EXISTING CONDITIONS SHEET 5 OF 5 | GENERAL          | CONCEPT DESIGN       | 15-Nov-21     |
| G1.201                             | RED BLUE CONNECTOR SURVEY - UTILITIES SHEET 1 OF 5           | GENERAL          | CONCEPT DESIGN       | 15-Nov-21     |
| G1.202                             | RED BLUE CONNECTOR SURVEY - UTILITIES SHEET 2 OF 5           | GENERAL          | CONCEPT DESIGN       | 15-Nov-21     |
| G1.203                             | RED BLUE CONNECTOR SURVEY - UTILITIES SHEET 3 OF 5           | GENERAL          | CONCEPT DESIGN       | 15-Nov-21     |
| G1.204                             | RED BLUE CONNECTOR SURVEY - UTILITIES SHEET 4 OF 5           | GENERAL          | CONCEPT DESIGN       | 15-Nov-21     |
| G1.205                             | RED BLUE CONNECTOR SURVEY - UTILITIES SHEET 5 OF 5           | GENERAL          | CONCEPT DESIGN       | 15-Nov-21     |
| G2.101A                            | CONSTRUCTION PHASING PART PLAN AND CROSS SECTION - PHASE 1A  | GENERAL          | CONCEPT DESIGN       | 15-Nov-21     |
| G2.101B                            | CONSTRUCTION PHASING PART PLAN AND CROSS SECTION - PHASE 1B  | GENERAL          | CONCEPT DESIGN       | 15-Nov-21     |
| G2.102                             | CONSTRUCTION PHASING PART PLAN AND CROSS SECTION - PHASE 2   | GENERAL          | CONCEPT DESIGN       | 15-Nov-21     |
| G2.103                             | CONSTRUCTION PHASING PART PLAN AND CROSS SECTION - PHASE 3   | GENERAL          | CONCEPT DESIGN       | 15-Nov-21     |
| G2.104                             | CONSTRUCTION PHASING PART PLAN AND CROSS SECTION - PHASE 4   | GENERAL          | CONCEPT DESIGN       | 15-Nov-21     |
| C1.101                             | RED BLUE CONNECTOR TUNNEL PLAN AND PROFILE SHEET 1 OF 2      | CIVIL            | CONCEPT DESIGN       | 15-Nov-21     |
| C1.102                             |                                                              | CIVIL            | CONCEPT DESIGN       | 15-Nov-21     |
|                                    |                                                              | CIVIL            | CONCEPT DESIGN       | 15-Nov-21     |
|                                    |                                                              | CIVIL            | CONCEPT DESIGN       | 15-Nov-21     |
|                                    |                                                              | CIVIL            | CONCEPT DESIGN       | 15-Nov-21     |
|                                    |                                                              | CIVIL            | CONCEPT DESIGN       | 15-Nov-21     |
|                                    |                                                              | CIVIL            | CONCEPT DESIGN       | 15-Nov-21     |
|                                    |                                                              | CIVIL            | CONCEPT DESIGN       | 15-Nov-21     |
|                                    |                                                              | CIVIL            | CONCEPT DESIGN       | 15-Nov-21     |
|                                    |                                                              | CIVIL            | CONCEPT DESIGN       | 15-Nov-21     |
|                                    |                                                              | CIVIL            | CONCEPT DESIGN       | 15-Nov-21     |
| C3.104                             | NED BEGE CONNECTOR FORWELE CROSS SECTIONS SHEET 4 OF 4       | CIVIL            | CONCENTRACION        | 15 1107-21    |
| A1.001                             | SITE PLAN                                                    | ARCHITECTURE     | CONCEPT DESIGN       | 15-Nov-21     |
| A1.101                             | STATION - PLATFORM LEVEL -1                                  | ARCHITECTURE     | CONCEPT DESIGN       | 15-Nov-21     |
| A1.201                             | STATION - PLATFORM LEVEL                                     | ARCHITECTURE     | CONCEPT DESIGN       | 15-Nov-21     |
| A1.301                             | STATION - PLATFORM LEVEL +1                                  | ARCHITECTURE     | CONCEPT DESIGN       | 15-Nov-21     |
| A1.401                             | STATION - MEZZANINE LEVEL                                    | ARCHITECTURE     | CONCEPT DESIGN       | 15-Nov-21     |
| A1.501                             | STATION - MEZZANINE LEVEL +1                                 | ARCHITECTURE     | CONCEPT DESIGN       | 15-Nov-21     |
| A1.601                             | STATION - GRADE LEVEL                                        | ARCHITECTURE     | CONCEPT DESIGN       | 15-Nov-21     |
| A1.701                             | BOWDOIN - TUNNEL LEVEL AND SECTION                           | ARCHITECTURE     | CONCEPT DESIGN       | 15-Nov-21     |
| A1.801                             | BOWDOIN - MEZZANINE LEVEL                                    | ARCHITECTURE     | CONCEPT DESIGN       | 15-Nov-21     |
| A1.901                             | BOWDOIN - GRADE LEVEL                                        | ARCHITECTURE     | CONCEPT DESIGN       | 15-Nov-21     |
| A4.001                             | STATION SECTION 1                                            | ARCHITECTURE     | CONCEPT DESIGN       | 15-Nov-21     |
| A4.002                             | STATION SECTIONS 2, 3 & 4                                    | ARCHITECTURE     | CONCEPT DESIGN       | 15-Nov-21     |
|                                    |                                                              | -                |                      |               |