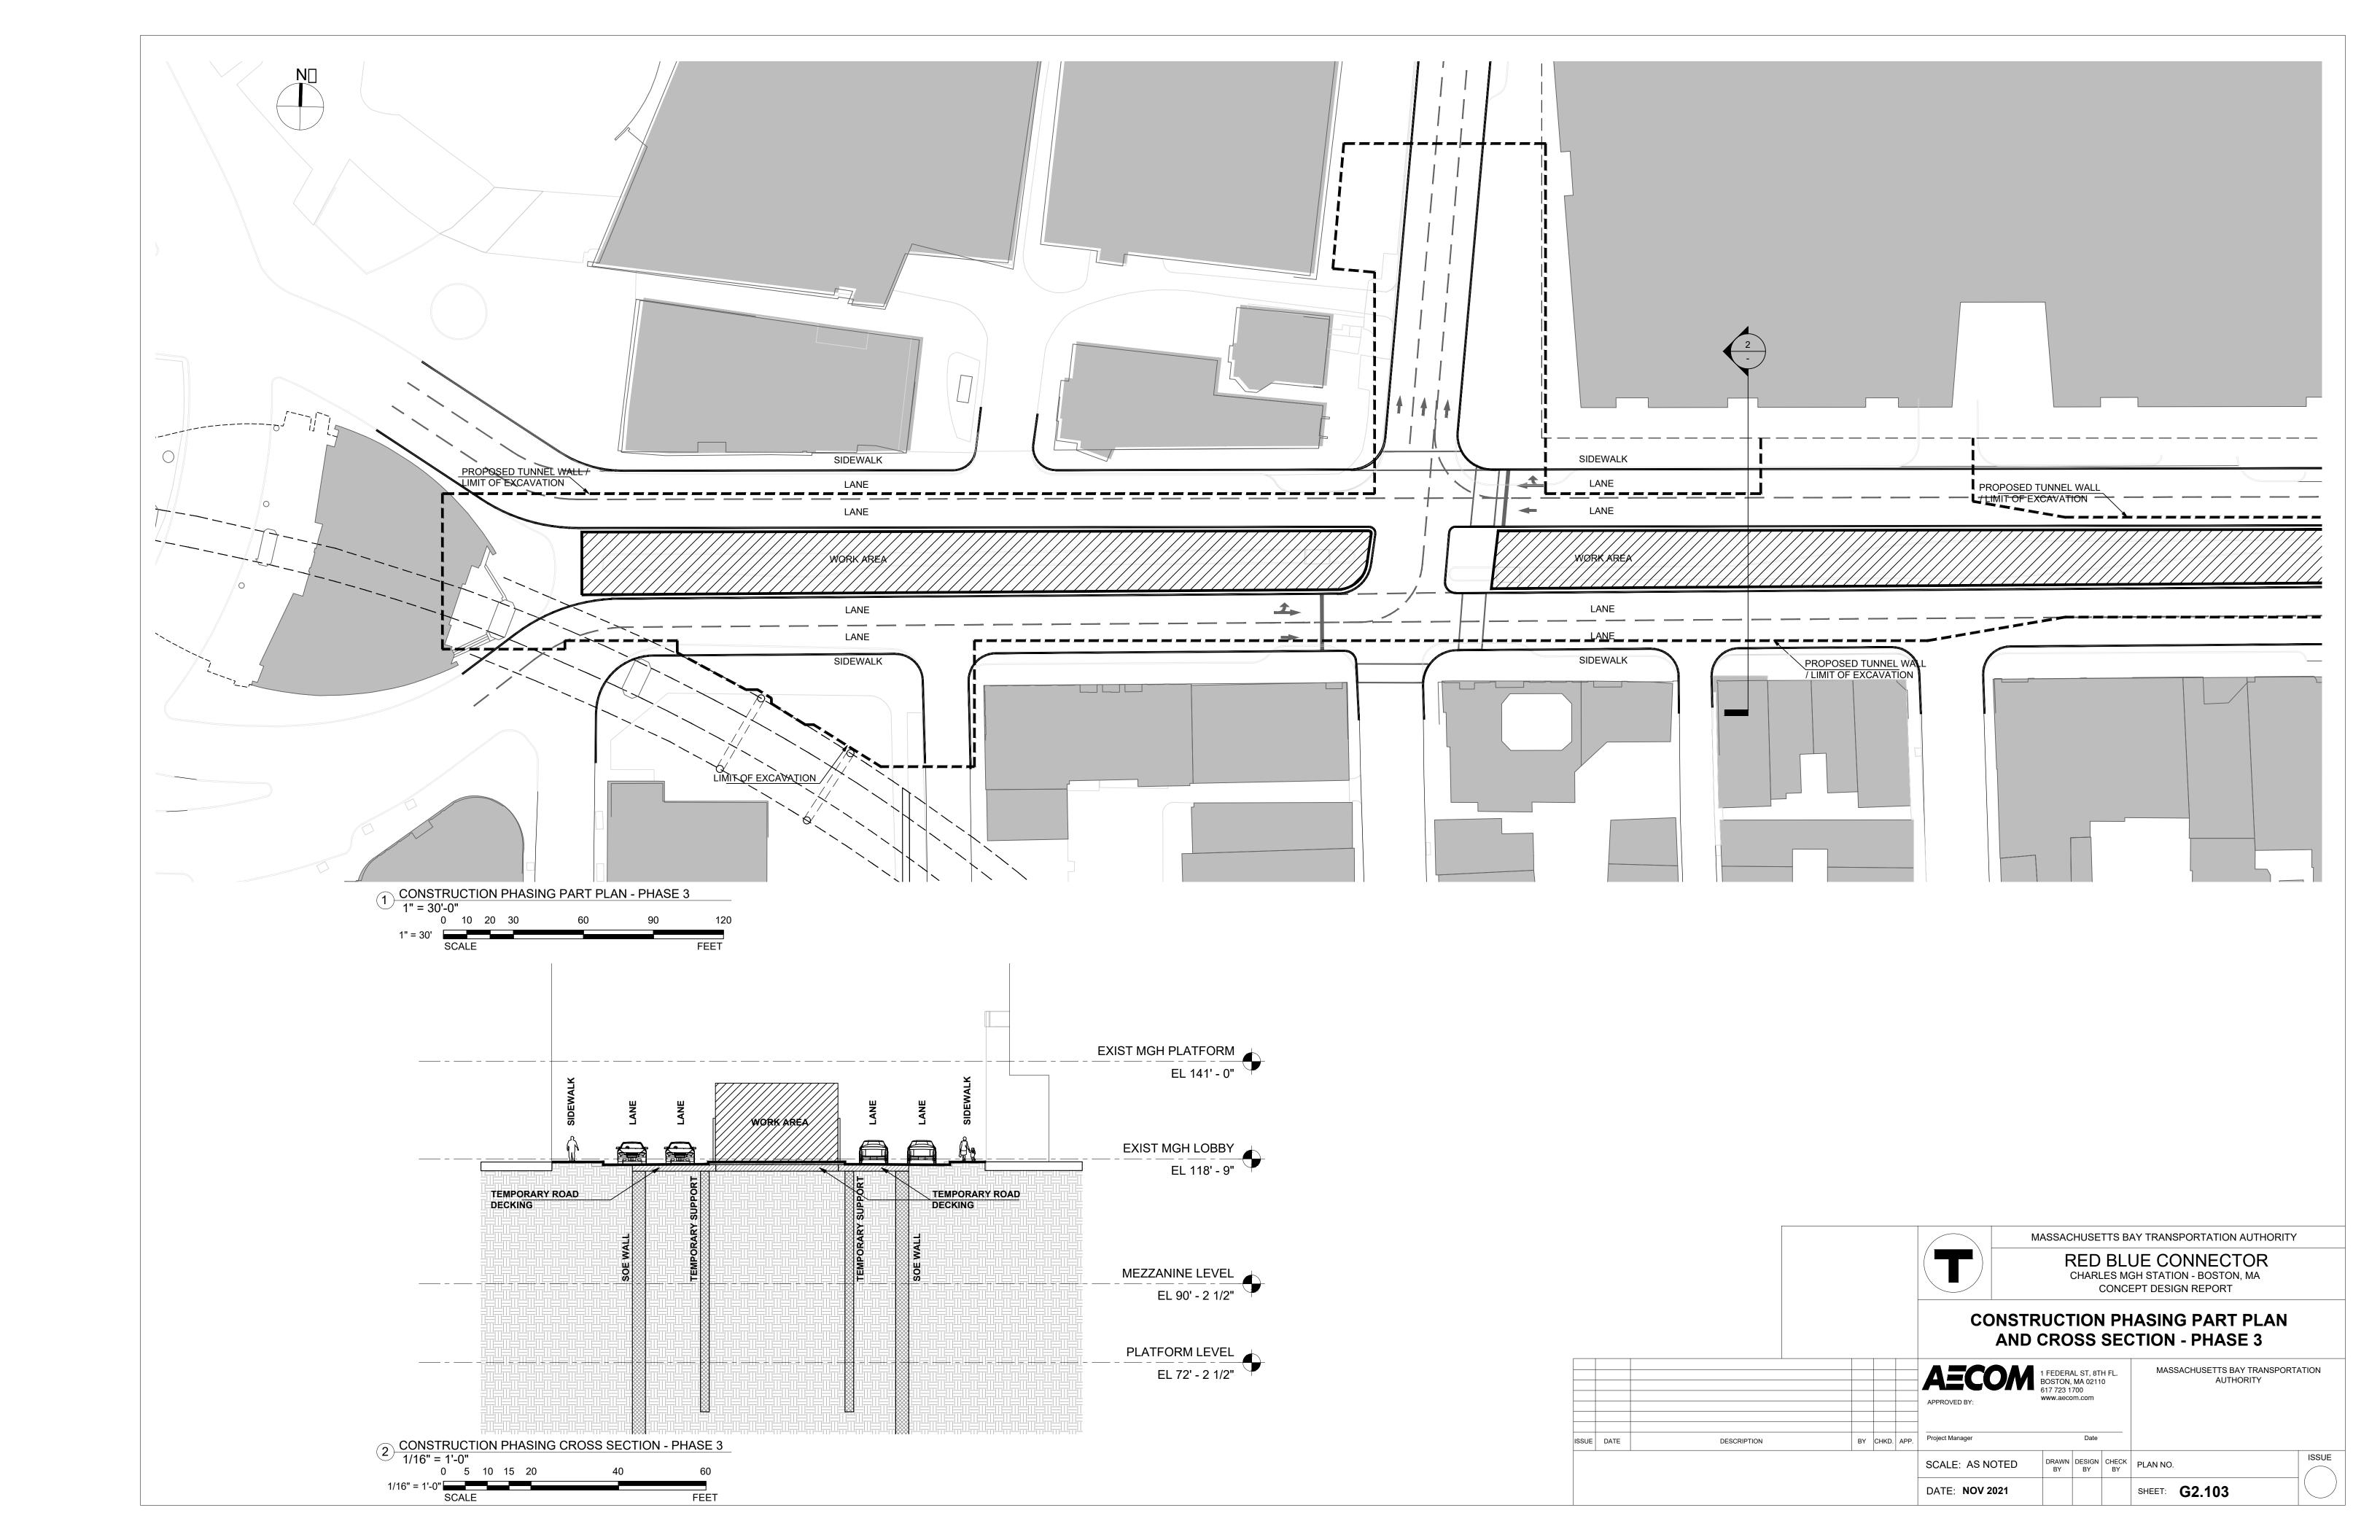

### **Appendix B**

**Drawings** 

| RED BLUE CONNECTOR - DRAWING INDEX |                                                              |                  |                      |               |
|------------------------------------|--------------------------------------------------------------|------------------|----------------------|---------------|
| NUMBER                             | SHEET NAME                                                   | SHEET DISCIPLINE | SUBMISSION<br>STATUS | REVISION DATE |
| G0.001                             | DRAWING INDEX                                                | GENERAL          | CONCEPT DESIGN       | 15-Nov-21     |
| G1.101                             | RED BLUE CONNECTOR SURVEY - EXISTING CONDITIONS SHEET 1 OF 5 | GENERAL          | CONCEPT DESIGN       | 15-Nov-21     |
| G1.102                             | RED BLUE CONNECTOR SURVEY - EXISTING CONDITIONS SHEET 2 OF 5 | GENERAL          | CONCEPT DESIGN       | 15-Nov-21     |
| G1.103                             | RED BLUE CONNECTOR SURVEY - EXISTING CONDITIONS SHEET 3 OF 5 | GENERAL          | CONCEPT DESIGN       | 15-Nov-21     |
| G1.104                             | RED BLUE CONNECTOR SURVEY - EXISTING CONDITIONS SHEET 4 OF 5 | GENERAL          | CONCEPT DESIGN       | 15-Nov-21     |
| G1.105                             | RED BLUE CONNECTOR SURVEY - EXISTING CONDITIONS SHEET 5 OF 5 | GENERAL          | CONCEPT DESIGN       | 15-Nov-21     |
| G1.201                             | RED BLUE CONNECTOR SURVEY - UTILITIES SHEET 1 OF 5           | GENERAL          | CONCEPT DESIGN       | 15-Nov-21     |
| G1.202                             | RED BLUE CONNECTOR SURVEY - UTILITIES SHEET 2 OF 5           | GENERAL          | CONCEPT DESIGN       | 15-Nov-21     |
| G1.203                             | RED BLUE CONNECTOR SURVEY - UTILITIES SHEET 3 OF 5           | GENERAL          | CONCEPT DESIGN       | 15-Nov-21     |
| G1.204                             | RED BLUE CONNECTOR SURVEY - UTILITIES SHEET 4 OF 5           | GENERAL          | CONCEPT DESIGN       | 15-Nov-21     |
| G1.205                             | RED BLUE CONNECTOR SURVEY - UTILITIES SHEET 5 OF 5           | GENERAL          | CONCEPT DESIGN       | 15-Nov-21     |
| G2.101A                            | CONSTRUCTION PHASING PART PLAN AND CROSS SECTION - PHASE 1A  | GENERAL          | CONCEPT DESIGN       | 15-Nov-21     |
| G2.101B                            | CONSTRUCTION PHASING PART PLAN AND CROSS SECTION - PHASE 1B  | GENERAL          | CONCEPT DESIGN       | 15-Nov-21     |
| G2.102                             | CONSTRUCTION PHASING PART PLAN AND CROSS SECTION - PHASE 2   | GENERAL          | CONCEPT DESIGN       | 15-Nov-21     |
| G2.103                             | CONSTRUCTION PHASING PART PLAN AND CROSS SECTION - PHASE 3   | GENERAL          | CONCEPT DESIGN       | 15-Nov-21     |
| G2.104                             | CONSTRUCTION PHASING PART PLAN AND CROSS SECTION - PHASE 4   | GENERAL          | CONCEPT DESIGN       | 15-Nov-21     |
| C1.101                             | RED BLUE CONNECTOR TUNNEL PLAN AND PROFILE SHEET 1 OF 2      | CIVIL            | CONCEPT DESIGN       | 15-Nov-21     |
| C1.102                             |                                                              | CIVIL            | CONCEPT DESIGN       | 15-Nov-21     |
|                                    |                                                              | CIVIL            | CONCEPT DESIGN       | 15-Nov-21     |
|                                    |                                                              | CIVIL            | CONCEPT DESIGN       | 15-Nov-21     |
|                                    |                                                              | CIVIL            | CONCEPT DESIGN       | 15-Nov-21     |
|                                    |                                                              | CIVIL            | CONCEPT DESIGN       | 15-Nov-21     |
|                                    |                                                              | CIVIL            | CONCEPT DESIGN       | 15-Nov-21     |
|                                    |                                                              | CIVIL            | CONCEPT DESIGN       | 15-Nov-21     |
|                                    |                                                              | CIVIL            | CONCEPT DESIGN       | 15-Nov-21     |
|                                    |                                                              | CIVIL            | CONCEPT DESIGN       | 15-Nov-21     |
|                                    |                                                              | CIVIL            | CONCEPT DESIGN       | 15-Nov-21     |
| C3.104                             | NED BEGE CONNECTOR FORWELE CROSS SECTIONS SHEET 4 OF 4       | CIVIL            | CONCENTRACION        | 15 1107-21    |
| A1.001                             | SITE PLAN                                                    | ARCHITECTURE     | CONCEPT DESIGN       | 15-Nov-21     |
| A1.101                             | STATION - PLATFORM LEVEL -1                                  | ARCHITECTURE     | CONCEPT DESIGN       | 15-Nov-21     |
| A1.201                             | STATION - PLATFORM LEVEL                                     | ARCHITECTURE     | CONCEPT DESIGN       | 15-Nov-21     |
| A1.301                             | STATION - PLATFORM LEVEL +1                                  | ARCHITECTURE     | CONCEPT DESIGN       | 15-Nov-21     |
| A1.401                             | STATION - MEZZANINE LEVEL                                    | ARCHITECTURE     | CONCEPT DESIGN       | 15-Nov-21     |
| A1.501                             | STATION - MEZZANINE LEVEL +1                                 | ARCHITECTURE     | CONCEPT DESIGN       | 15-Nov-21     |
| A1.601                             | STATION - GRADE LEVEL                                        | ARCHITECTURE     | CONCEPT DESIGN       | 15-Nov-21     |
| A1.701                             | BOWDOIN - TUNNEL LEVEL AND SECTION                           | ARCHITECTURE     | CONCEPT DESIGN       | 15-Nov-21     |
| A1.801                             | BOWDOIN - MEZZANINE LEVEL                                    | ARCHITECTURE     | CONCEPT DESIGN       | 15-Nov-21     |
| A1.901                             | BOWDOIN - GRADE LEVEL                                        | ARCHITECTURE     | CONCEPT DESIGN       | 15-Nov-21     |
| A4.001                             | STATION SECTION 1                                            | ARCHITECTURE     | CONCEPT DESIGN       | 15-Nov-21     |
| A4.002                             | STATION SECTIONS 2, 3 & 4                                    | ARCHITECTURE     | CONCEPT DESIGN       | 15-Nov-21     |
|                                    |                                                              | -                |                      |               |