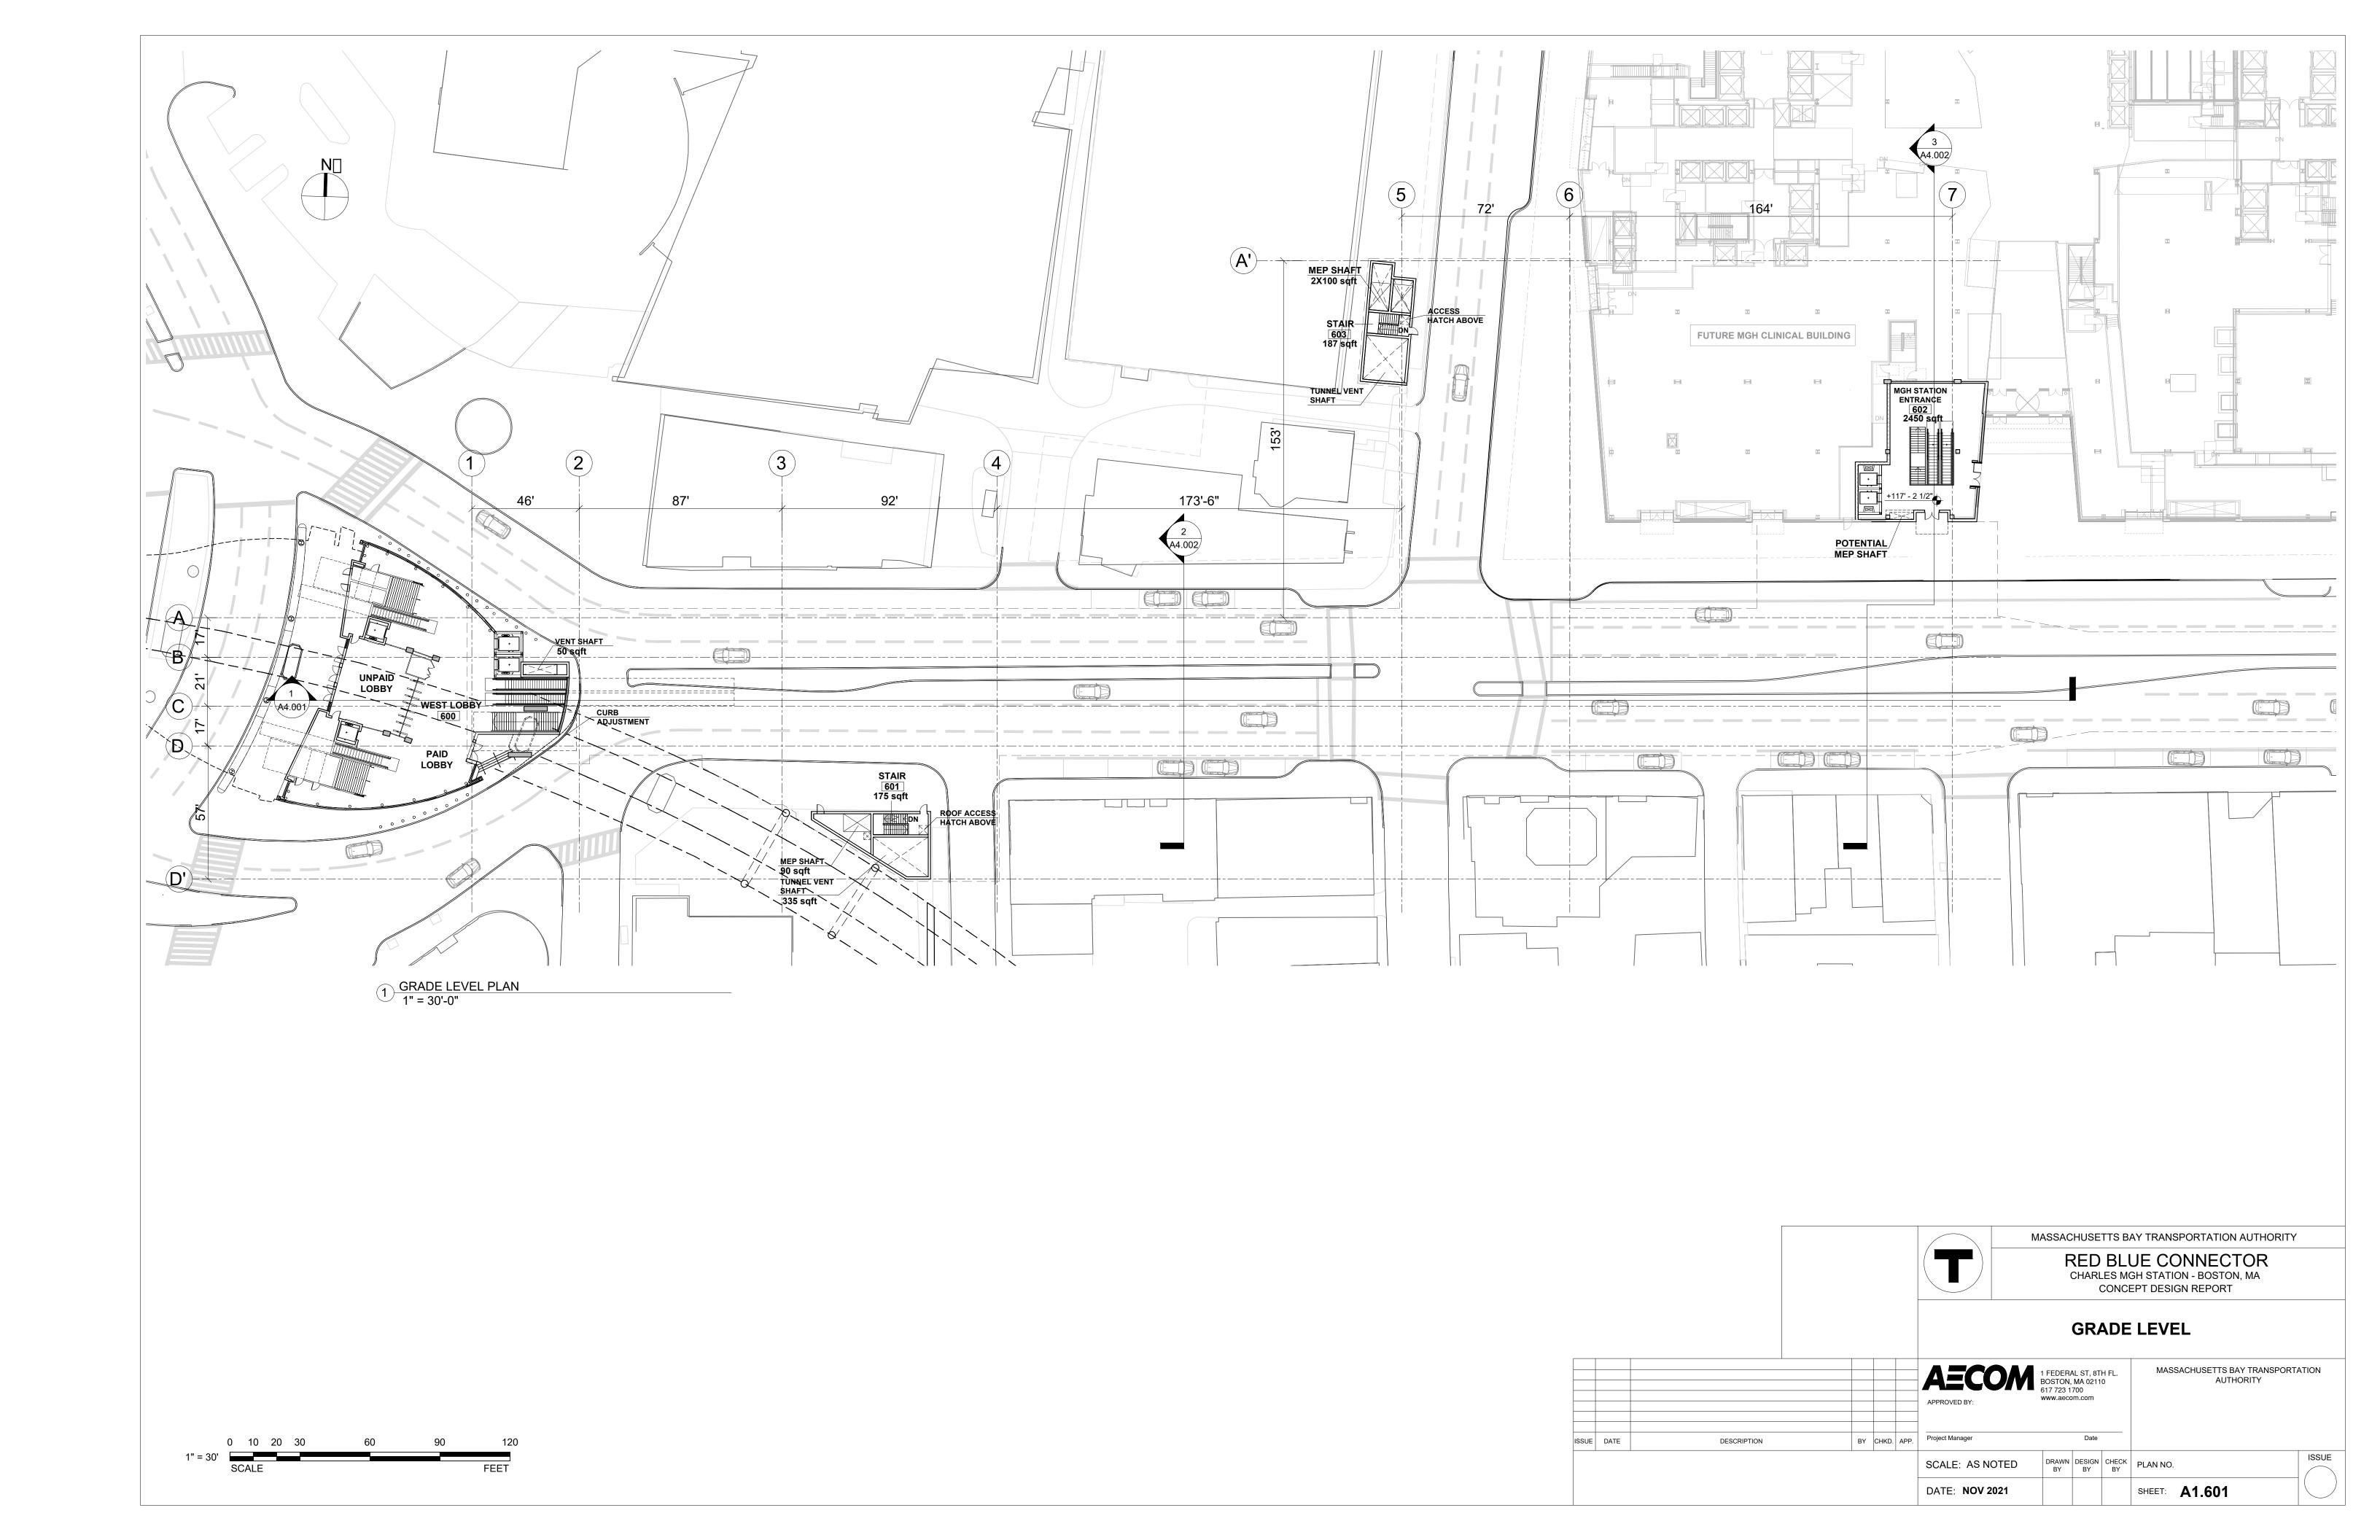

### **Appendix B**

**Drawings** 

| RED BLUE CONNECTOR - DRAWING INDEX |                                                              |                  |                      |               |
|------------------------------------|--------------------------------------------------------------|------------------|----------------------|---------------|
| NUMBER                             | SHEET NAME                                                   | SHEET DISCIPLINE | SUBMISSION<br>STATUS | REVISION DATE |
| G0.001                             | DRAWING INDEX                                                | GENERAL          | CONCEPT DESIGN       | 15-Nov-21     |
| G1.101                             | RED BLUE CONNECTOR SURVEY - EXISTING CONDITIONS SHEET 1 OF 5 | GENERAL          | CONCEPT DESIGN       | 15-Nov-21     |
| G1.102                             | RED BLUE CONNECTOR SURVEY - EXISTING CONDITIONS SHEET 2 OF 5 | GENERAL          | CONCEPT DESIGN       | 15-Nov-21     |
| G1.103                             | RED BLUE CONNECTOR SURVEY - EXISTING CONDITIONS SHEET 3 OF 5 | GENERAL          | CONCEPT DESIGN       | 15-Nov-21     |
| G1.104                             | RED BLUE CONNECTOR SURVEY - EXISTING CONDITIONS SHEET 4 OF 5 | GENERAL          | CONCEPT DESIGN       | 15-Nov-21     |
| G1.105                             | RED BLUE CONNECTOR SURVEY - EXISTING CONDITIONS SHEET 5 OF 5 | GENERAL          | CONCEPT DESIGN       | 15-Nov-21     |
| G1.201                             | RED BLUE CONNECTOR SURVEY - UTILITIES SHEET 1 OF 5           | GENERAL          | CONCEPT DESIGN       | 15-Nov-21     |
| G1.202                             | RED BLUE CONNECTOR SURVEY - UTILITIES SHEET 2 OF 5           | GENERAL          | CONCEPT DESIGN       | 15-Nov-21     |
| G1.203                             | RED BLUE CONNECTOR SURVEY - UTILITIES SHEET 3 OF 5           | GENERAL          | CONCEPT DESIGN       | 15-Nov-21     |
| G1.204                             | RED BLUE CONNECTOR SURVEY - UTILITIES SHEET 4 OF 5           | GENERAL          | CONCEPT DESIGN       | 15-Nov-21     |
| G1.205                             | RED BLUE CONNECTOR SURVEY - UTILITIES SHEET 5 OF 5           | GENERAL          | CONCEPT DESIGN       | 15-Nov-21     |
| G2.101A                            | CONSTRUCTION PHASING PART PLAN AND CROSS SECTION - PHASE 1A  | GENERAL          | CONCEPT DESIGN       | 15-Nov-21     |
| G2.101B                            | CONSTRUCTION PHASING PART PLAN AND CROSS SECTION - PHASE 1B  | GENERAL          | CONCEPT DESIGN       | 15-Nov-21     |
| G2.102                             | CONSTRUCTION PHASING PART PLAN AND CROSS SECTION - PHASE 2   | GENERAL          | CONCEPT DESIGN       | 15-Nov-21     |
| G2.103                             | CONSTRUCTION PHASING PART PLAN AND CROSS SECTION - PHASE 3   | GENERAL          | CONCEPT DESIGN       | 15-Nov-21     |
| G2.104                             | CONSTRUCTION PHASING PART PLAN AND CROSS SECTION - PHASE 4   | GENERAL          | CONCEPT DESIGN       | 15-Nov-21     |
| C1.101                             | RED BLUE CONNECTOR TUNNEL PLAN AND PROFILE SHEET 1 OF 2      | CIVIL            | CONCEPT DESIGN       | 15-Nov-21     |
| C1.102                             |                                                              | CIVIL            | CONCEPT DESIGN       | 15-Nov-21     |
|                                    |                                                              | CIVIL            | CONCEPT DESIGN       | 15-Nov-21     |
|                                    |                                                              | CIVIL            | CONCEPT DESIGN       | 15-Nov-21     |
|                                    |                                                              | CIVIL            | CONCEPT DESIGN       | 15-Nov-21     |
|                                    |                                                              | CIVIL            | CONCEPT DESIGN       | 15-Nov-21     |
|                                    |                                                              | CIVIL            | CONCEPT DESIGN       | 15-Nov-21     |
|                                    |                                                              | CIVIL            | CONCEPT DESIGN       | 15-Nov-21     |
|                                    |                                                              | CIVIL            | CONCEPT DESIGN       | 15-Nov-21     |
|                                    |                                                              | CIVIL            | CONCEPT DESIGN       | 15-Nov-21     |
|                                    |                                                              | CIVIL            | CONCEPT DESIGN       | 15-Nov-21     |
| C3.104                             | NED BEGE CONNECTOR FORWELE CROSS SECTIONS SHEET 4 OF 4       | CIVIL            | CONCENTRACION        | 15 1107-21    |
| A1.001                             | SITE PLAN                                                    | ARCHITECTURE     | CONCEPT DESIGN       | 15-Nov-21     |
| A1.101                             | STATION - PLATFORM LEVEL -1                                  | ARCHITECTURE     | CONCEPT DESIGN       | 15-Nov-21     |
| A1.201                             | STATION - PLATFORM LEVEL                                     | ARCHITECTURE     | CONCEPT DESIGN       | 15-Nov-21     |
| A1.301                             | STATION - PLATFORM LEVEL +1                                  | ARCHITECTURE     | CONCEPT DESIGN       | 15-Nov-21     |
| A1.401                             | STATION - MEZZANINE LEVEL                                    | ARCHITECTURE     | CONCEPT DESIGN       | 15-Nov-21     |
| A1.501                             | STATION - MEZZANINE LEVEL +1                                 | ARCHITECTURE     | CONCEPT DESIGN       | 15-Nov-21     |
| A1.601                             | STATION - GRADE LEVEL                                        | ARCHITECTURE     | CONCEPT DESIGN       | 15-Nov-21     |
| A1.701                             | BOWDOIN - TUNNEL LEVEL AND SECTION                           | ARCHITECTURE     | CONCEPT DESIGN       | 15-Nov-21     |
| A1.801                             | BOWDOIN - MEZZANINE LEVEL                                    | ARCHITECTURE     | CONCEPT DESIGN       | 15-Nov-21     |
| A1.901                             | BOWDOIN - GRADE LEVEL                                        | ARCHITECTURE     | CONCEPT DESIGN       | 15-Nov-21     |
| A4.001                             | STATION SECTION 1                                            | ARCHITECTURE     | CONCEPT DESIGN       | 15-Nov-21     |
| A4.002                             | STATION SECTIONS 2, 3 & 4                                    | ARCHITECTURE     | CONCEPT DESIGN       | 15-Nov-21     |
|                                    |                                                              | -                |                      |               |