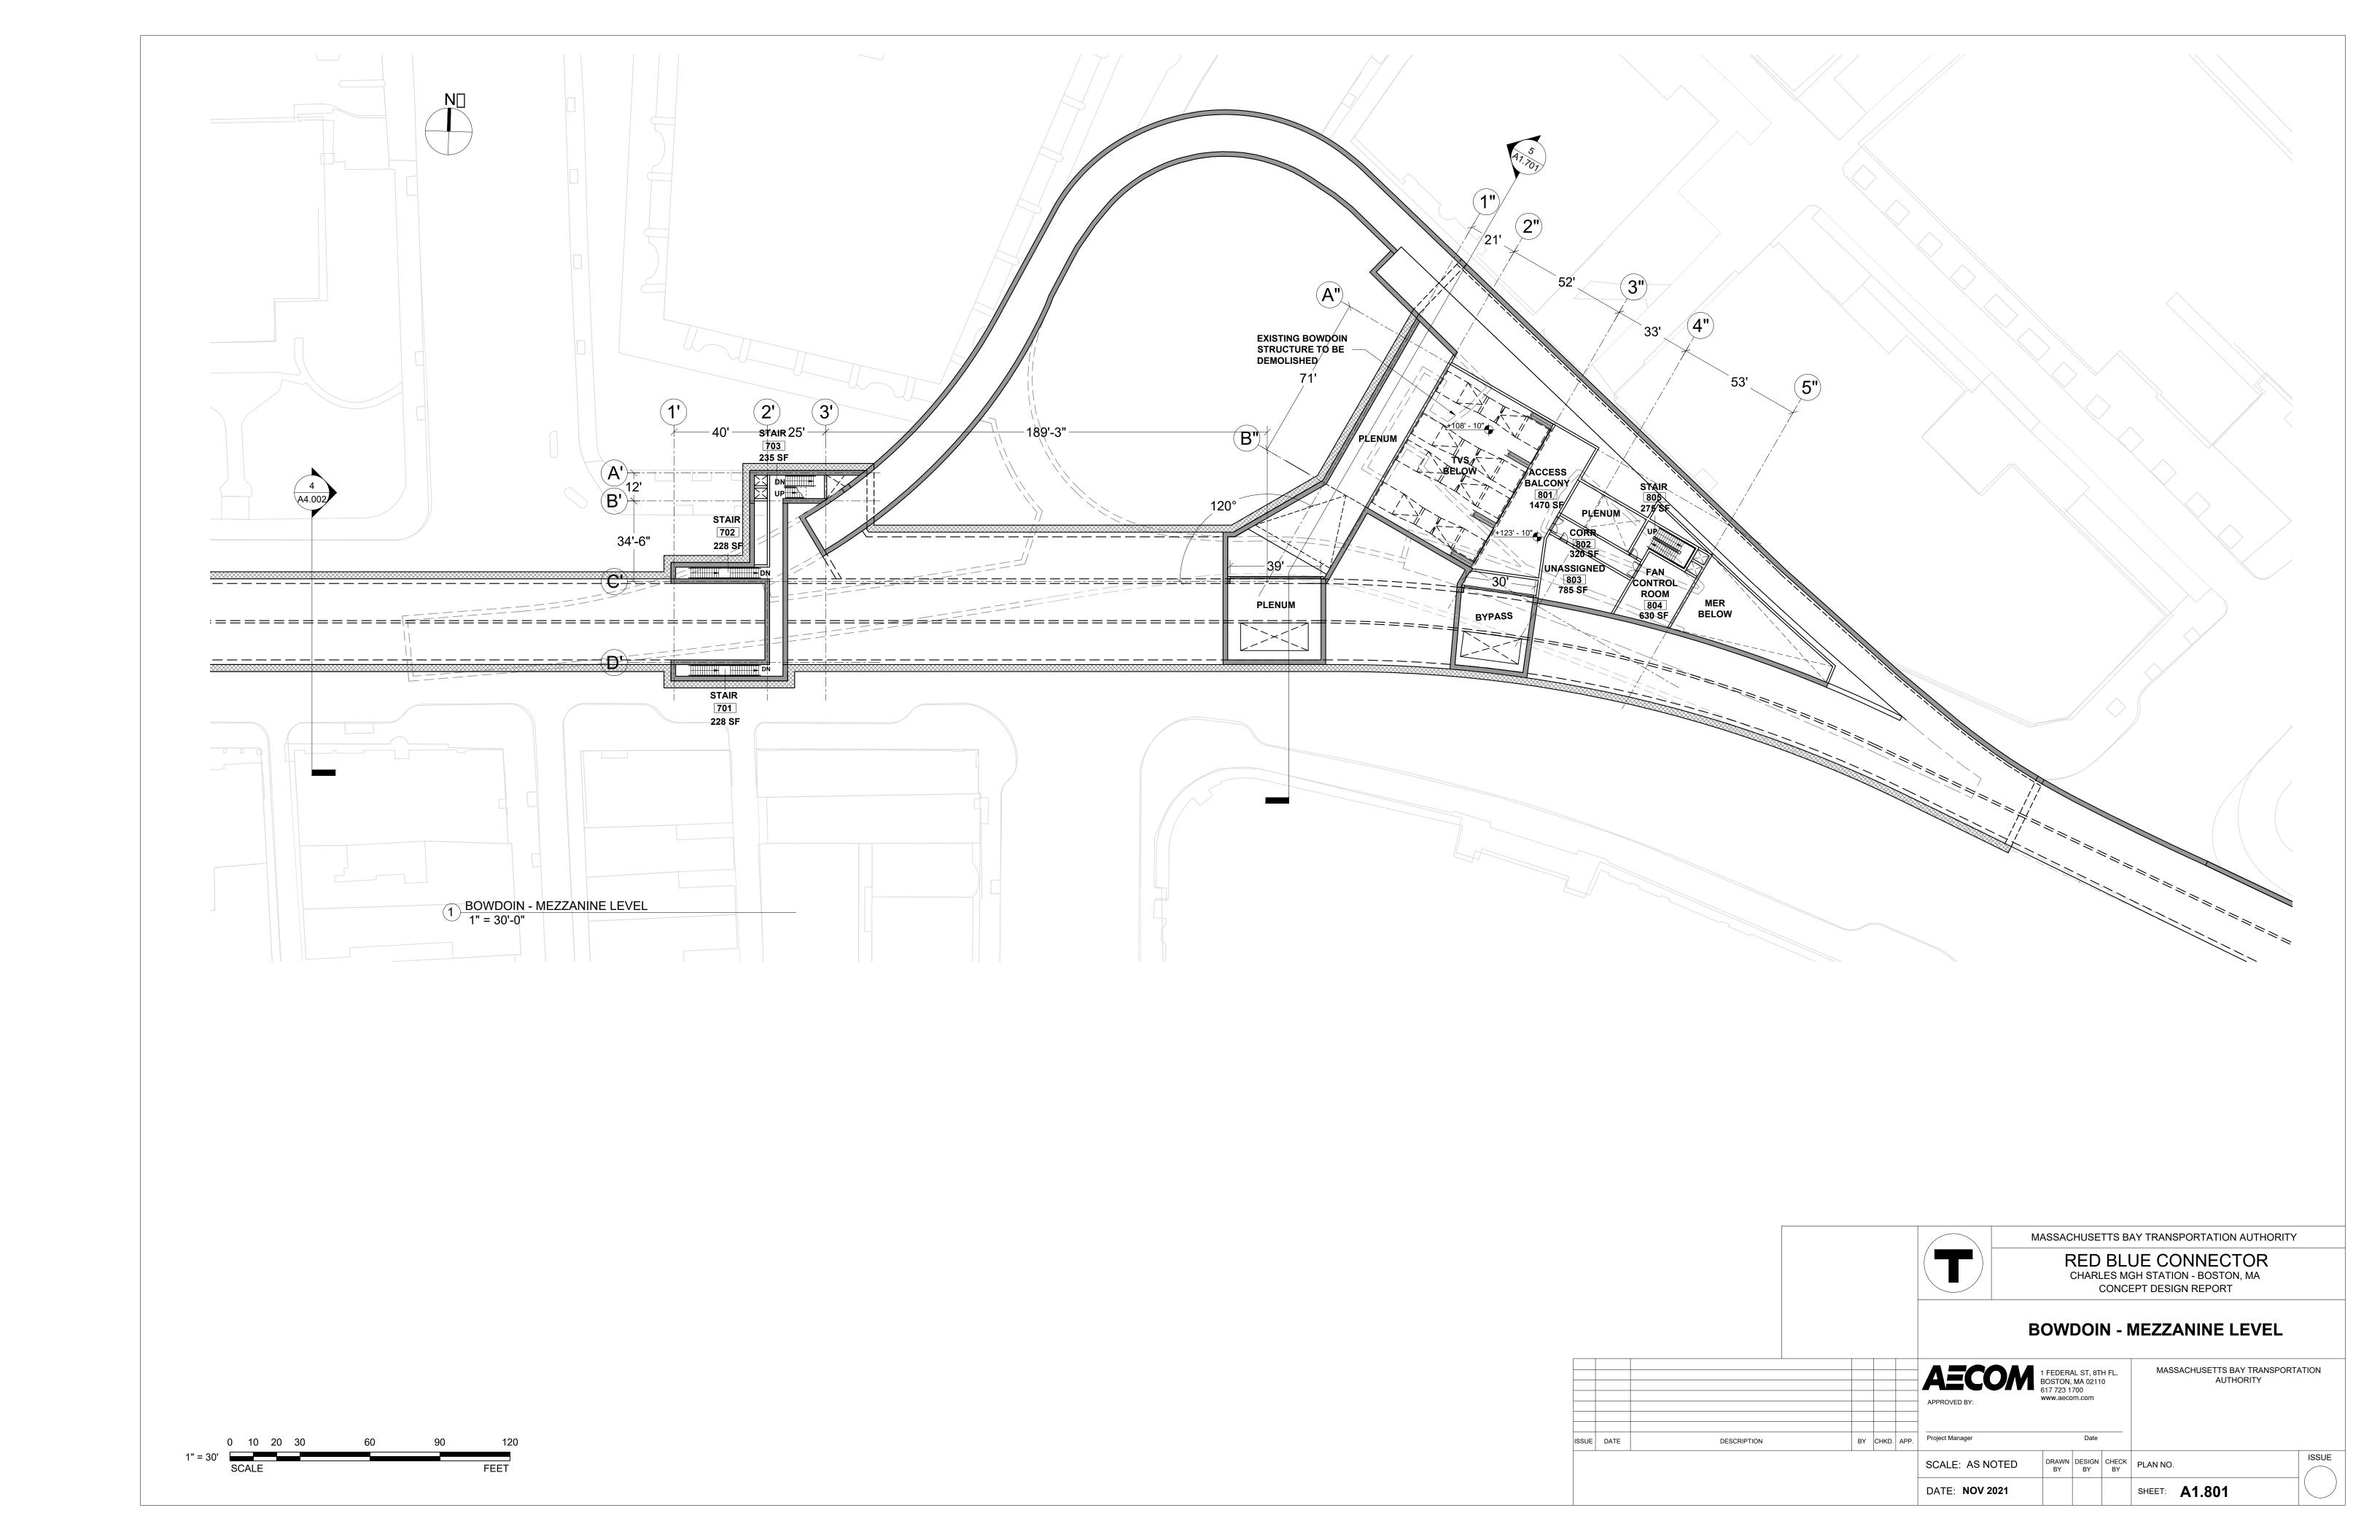

### **Appendix B**

**Drawings** 

| RED BLUE CONNECTOR - DRAWING INDEX |                                                              |                  |                      |               |
|------------------------------------|--------------------------------------------------------------|------------------|----------------------|---------------|
| NUMBER                             | SHEET NAME                                                   | SHEET DISCIPLINE | SUBMISSION<br>STATUS | REVISION DATE |
| G0.001                             | DRAWING INDEX                                                | GENERAL          | CONCEPT DESIGN       | 15-Nov-21     |
| G1.101                             | RED BLUE CONNECTOR SURVEY - EXISTING CONDITIONS SHEET 1 OF 5 | GENERAL          | CONCEPT DESIGN       | 15-Nov-21     |
| G1.102                             | RED BLUE CONNECTOR SURVEY - EXISTING CONDITIONS SHEET 2 OF 5 | GENERAL          | CONCEPT DESIGN       | 15-Nov-21     |
| G1.103                             | RED BLUE CONNECTOR SURVEY - EXISTING CONDITIONS SHEET 3 OF 5 | GENERAL          | CONCEPT DESIGN       | 15-Nov-21     |
| G1.104                             | RED BLUE CONNECTOR SURVEY - EXISTING CONDITIONS SHEET 4 OF 5 | GENERAL          | CONCEPT DESIGN       | 15-Nov-21     |
| G1.105                             | RED BLUE CONNECTOR SURVEY - EXISTING CONDITIONS SHEET 5 OF 5 | GENERAL          | CONCEPT DESIGN       | 15-Nov-21     |
| G1.201                             | RED BLUE CONNECTOR SURVEY - UTILITIES SHEET 1 OF 5           | GENERAL          | CONCEPT DESIGN       | 15-Nov-21     |
| G1.202                             | RED BLUE CONNECTOR SURVEY - UTILITIES SHEET 2 OF 5           | GENERAL          | CONCEPT DESIGN       | 15-Nov-21     |
| G1.203                             | RED BLUE CONNECTOR SURVEY - UTILITIES SHEET 3 OF 5           | GENERAL          | CONCEPT DESIGN       | 15-Nov-21     |
| G1.204                             | RED BLUE CONNECTOR SURVEY - UTILITIES SHEET 4 OF 5           | GENERAL          | CONCEPT DESIGN       | 15-Nov-21     |
| G1.205                             | RED BLUE CONNECTOR SURVEY - UTILITIES SHEET 5 OF 5           | GENERAL          | CONCEPT DESIGN       | 15-Nov-21     |
| G2.101A                            | CONSTRUCTION PHASING PART PLAN AND CROSS SECTION - PHASE 1A  | GENERAL          | CONCEPT DESIGN       | 15-Nov-21     |
| G2.101B                            | CONSTRUCTION PHASING PART PLAN AND CROSS SECTION - PHASE 1B  | GENERAL          | CONCEPT DESIGN       | 15-Nov-21     |
| G2.102                             | CONSTRUCTION PHASING PART PLAN AND CROSS SECTION - PHASE 2   | GENERAL          | CONCEPT DESIGN       | 15-Nov-21     |
| G2.103                             | CONSTRUCTION PHASING PART PLAN AND CROSS SECTION - PHASE 3   | GENERAL          | CONCEPT DESIGN       | 15-Nov-21     |
| G2.104                             | CONSTRUCTION PHASING PART PLAN AND CROSS SECTION - PHASE 4   | GENERAL          | CONCEPT DESIGN       | 15-Nov-21     |
| C1.101                             | RED BLUE CONNECTOR TUNNEL PLAN AND PROFILE SHEET 1 OF 2      | CIVIL            | CONCEPT DESIGN       | 15-Nov-21     |
| C1.102                             |                                                              | CIVIL            | CONCEPT DESIGN       | 15-Nov-21     |
|                                    |                                                              | CIVIL            | CONCEPT DESIGN       | 15-Nov-21     |
|                                    |                                                              | CIVIL            | CONCEPT DESIGN       | 15-Nov-21     |
|                                    |                                                              | CIVIL            | CONCEPT DESIGN       | 15-Nov-21     |
|                                    |                                                              | CIVIL            | CONCEPT DESIGN       | 15-Nov-21     |
|                                    |                                                              | CIVIL            | CONCEPT DESIGN       | 15-Nov-21     |
|                                    |                                                              | CIVIL            | CONCEPT DESIGN       | 15-Nov-21     |
|                                    |                                                              | CIVIL            | CONCEPT DESIGN       | 15-Nov-21     |
|                                    |                                                              | CIVIL            | CONCEPT DESIGN       | 15-Nov-21     |
|                                    |                                                              | CIVIL            | CONCEPT DESIGN       | 15-Nov-21     |
| C3.104                             | NED BEGE CONNECTOR FORWELE CROSS SECTIONS SHEET 4 OF 4       | CIVIL            | CONCENTRACION        | 15 1107-21    |
| A1.001                             | SITE PLAN                                                    | ARCHITECTURE     | CONCEPT DESIGN       | 15-Nov-21     |
| A1.101                             | STATION - PLATFORM LEVEL -1                                  | ARCHITECTURE     | CONCEPT DESIGN       | 15-Nov-21     |
| A1.201                             | STATION - PLATFORM LEVEL                                     | ARCHITECTURE     | CONCEPT DESIGN       | 15-Nov-21     |
| A1.301                             | STATION - PLATFORM LEVEL +1                                  | ARCHITECTURE     | CONCEPT DESIGN       | 15-Nov-21     |
| A1.401                             | STATION - MEZZANINE LEVEL                                    | ARCHITECTURE     | CONCEPT DESIGN       | 15-Nov-21     |
| A1.501                             | STATION - MEZZANINE LEVEL +1                                 | ARCHITECTURE     | CONCEPT DESIGN       | 15-Nov-21     |
| A1.601                             | STATION - GRADE LEVEL                                        | ARCHITECTURE     | CONCEPT DESIGN       | 15-Nov-21     |
| A1.701                             | BOWDOIN - TUNNEL LEVEL AND SECTION                           | ARCHITECTURE     | CONCEPT DESIGN       | 15-Nov-21     |
| A1.801                             | BOWDOIN - MEZZANINE LEVEL                                    | ARCHITECTURE     | CONCEPT DESIGN       | 15-Nov-21     |
| A1.901                             | BOWDOIN - GRADE LEVEL                                        | ARCHITECTURE     | CONCEPT DESIGN       | 15-Nov-21     |
| A4.001                             | STATION SECTION 1                                            | ARCHITECTURE     | CONCEPT DESIGN       | 15-Nov-21     |
| A4.002                             | STATION SECTIONS 2, 3 & 4                                    | ARCHITECTURE     | CONCEPT DESIGN       | 15-Nov-21     |
|                                    |                                                              | -                |                      |               |