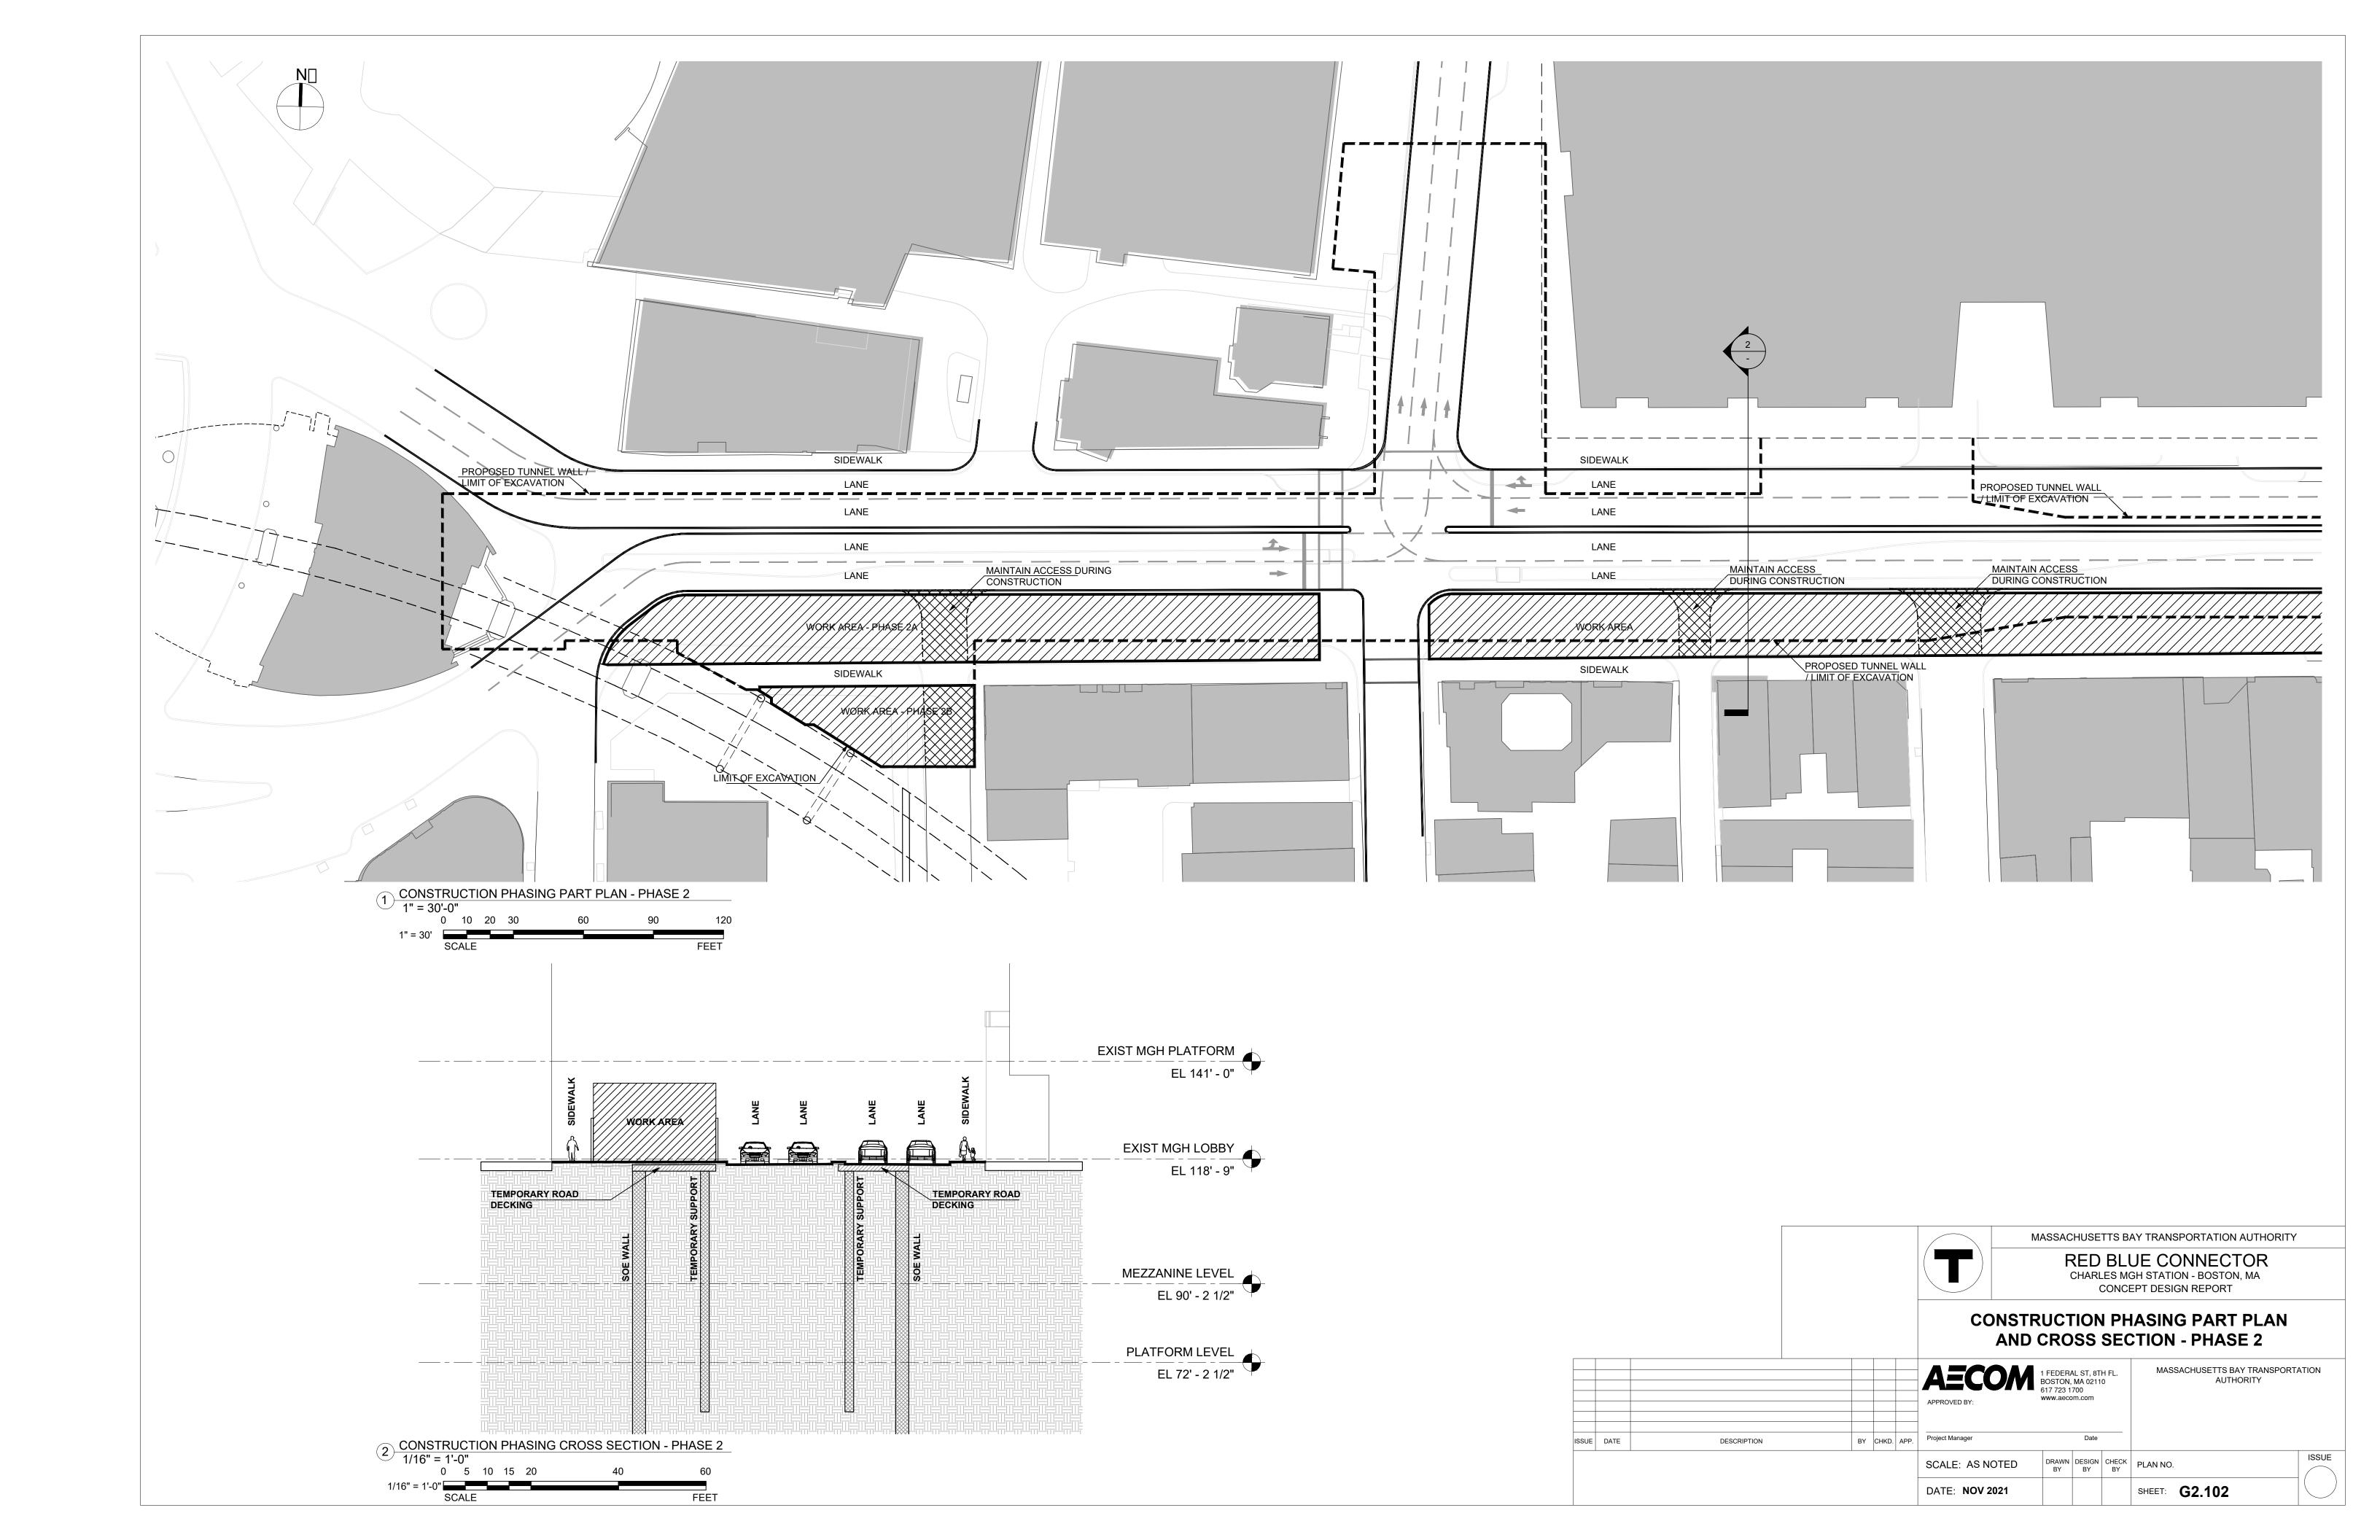

### **Appendix B**

**Drawings** 

| RED BLUE CONNECTOR - DRAWING INDEX |                                                              |                  |                      |               |
|------------------------------------|--------------------------------------------------------------|------------------|----------------------|---------------|
| NUMBER                             | SHEET NAME                                                   | SHEET DISCIPLINE | SUBMISSION<br>STATUS | REVISION DATE |
| G0.001                             | DRAWING INDEX                                                | GENERAL          | CONCEPT DESIGN       | 15-Nov-21     |
| G1.101                             | RED BLUE CONNECTOR SURVEY - EXISTING CONDITIONS SHEET 1 OF 5 | GENERAL          | CONCEPT DESIGN       | 15-Nov-21     |
| G1.102                             | RED BLUE CONNECTOR SURVEY - EXISTING CONDITIONS SHEET 2 OF 5 | GENERAL          | CONCEPT DESIGN       | 15-Nov-21     |
| G1.103                             | RED BLUE CONNECTOR SURVEY - EXISTING CONDITIONS SHEET 3 OF 5 | GENERAL          | CONCEPT DESIGN       | 15-Nov-21     |
| G1.104                             | RED BLUE CONNECTOR SURVEY - EXISTING CONDITIONS SHEET 4 OF 5 | GENERAL          | CONCEPT DESIGN       | 15-Nov-21     |
| G1.105                             | RED BLUE CONNECTOR SURVEY - EXISTING CONDITIONS SHEET 5 OF 5 | GENERAL          | CONCEPT DESIGN       | 15-Nov-21     |
| G1.201                             | RED BLUE CONNECTOR SURVEY - UTILITIES SHEET 1 OF 5           | GENERAL          | CONCEPT DESIGN       | 15-Nov-21     |
| G1.202                             | RED BLUE CONNECTOR SURVEY - UTILITIES SHEET 2 OF 5           | GENERAL          | CONCEPT DESIGN       | 15-Nov-21     |
| G1.203                             | RED BLUE CONNECTOR SURVEY - UTILITIES SHEET 3 OF 5           | GENERAL          | CONCEPT DESIGN       | 15-Nov-21     |
| G1.204                             | RED BLUE CONNECTOR SURVEY - UTILITIES SHEET 4 OF 5           | GENERAL          | CONCEPT DESIGN       | 15-Nov-21     |
| G1.205                             | RED BLUE CONNECTOR SURVEY - UTILITIES SHEET 5 OF 5           | GENERAL          | CONCEPT DESIGN       | 15-Nov-21     |
| G2.101A                            | CONSTRUCTION PHASING PART PLAN AND CROSS SECTION - PHASE 1A  | GENERAL          | CONCEPT DESIGN       | 15-Nov-21     |
| G2.101B                            | CONSTRUCTION PHASING PART PLAN AND CROSS SECTION - PHASE 1B  | GENERAL          | CONCEPT DESIGN       | 15-Nov-21     |
| G2.102                             | CONSTRUCTION PHASING PART PLAN AND CROSS SECTION - PHASE 2   | GENERAL          | CONCEPT DESIGN       | 15-Nov-21     |
| G2.103                             | CONSTRUCTION PHASING PART PLAN AND CROSS SECTION - PHASE 3   | GENERAL          | CONCEPT DESIGN       | 15-Nov-21     |
| G2.104                             | CONSTRUCTION PHASING PART PLAN AND CROSS SECTION - PHASE 4   | GENERAL          | CONCEPT DESIGN       | 15-Nov-21     |
| C1.101                             | RED BLUE CONNECTOR TUNNEL PLAN AND PROFILE SHEET 1 OF 2      | CIVIL            | CONCEPT DESIGN       | 15-Nov-21     |
| C1.102                             |                                                              | CIVIL            | CONCEPT DESIGN       | 15-Nov-21     |
|                                    |                                                              | CIVIL            | CONCEPT DESIGN       | 15-Nov-21     |
|                                    |                                                              | CIVIL            | CONCEPT DESIGN       | 15-Nov-21     |
|                                    |                                                              | CIVIL            | CONCEPT DESIGN       | 15-Nov-21     |
|                                    |                                                              | CIVIL            | CONCEPT DESIGN       | 15-Nov-21     |
|                                    |                                                              | CIVIL            | CONCEPT DESIGN       | 15-Nov-21     |
|                                    |                                                              | CIVIL            | CONCEPT DESIGN       | 15-Nov-21     |
|                                    |                                                              | CIVIL            | CONCEPT DESIGN       | 15-Nov-21     |
|                                    |                                                              | CIVIL            | CONCEPT DESIGN       | 15-Nov-21     |
|                                    |                                                              | CIVIL            | CONCEPT DESIGN       | 15-Nov-21     |
| C3.104                             | NED BEGE CONNECTOR FORWELE CROSS SECTIONS SHEET 4 OF 4       | CIVIL            | CONCENTRACION        | 15 1107-21    |
| A1.001                             | SITE PLAN                                                    | ARCHITECTURE     | CONCEPT DESIGN       | 15-Nov-21     |
| A1.101                             | STATION - PLATFORM LEVEL -1                                  | ARCHITECTURE     | CONCEPT DESIGN       | 15-Nov-21     |
| A1.201                             | STATION - PLATFORM LEVEL                                     | ARCHITECTURE     | CONCEPT DESIGN       | 15-Nov-21     |
| A1.301                             | STATION - PLATFORM LEVEL +1                                  | ARCHITECTURE     | CONCEPT DESIGN       | 15-Nov-21     |
| A1.401                             | STATION - MEZZANINE LEVEL                                    | ARCHITECTURE     | CONCEPT DESIGN       | 15-Nov-21     |
| A1.501                             | STATION - MEZZANINE LEVEL +1                                 | ARCHITECTURE     | CONCEPT DESIGN       | 15-Nov-21     |
| A1.601                             | STATION - GRADE LEVEL                                        | ARCHITECTURE     | CONCEPT DESIGN       | 15-Nov-21     |
| A1.701                             | BOWDOIN - TUNNEL LEVEL AND SECTION                           | ARCHITECTURE     | CONCEPT DESIGN       | 15-Nov-21     |
| A1.801                             | BOWDOIN - MEZZANINE LEVEL                                    | ARCHITECTURE     | CONCEPT DESIGN       | 15-Nov-21     |
| A1.901                             | BOWDOIN - GRADE LEVEL                                        | ARCHITECTURE     | CONCEPT DESIGN       | 15-Nov-21     |
| A4.001                             | STATION SECTION 1                                            | ARCHITECTURE     | CONCEPT DESIGN       | 15-Nov-21     |
| A4.002                             | STATION SECTIONS 2, 3 & 4                                    | ARCHITECTURE     | CONCEPT DESIGN       | 15-Nov-21     |
|                                    |                                                              | -                |                      |               |