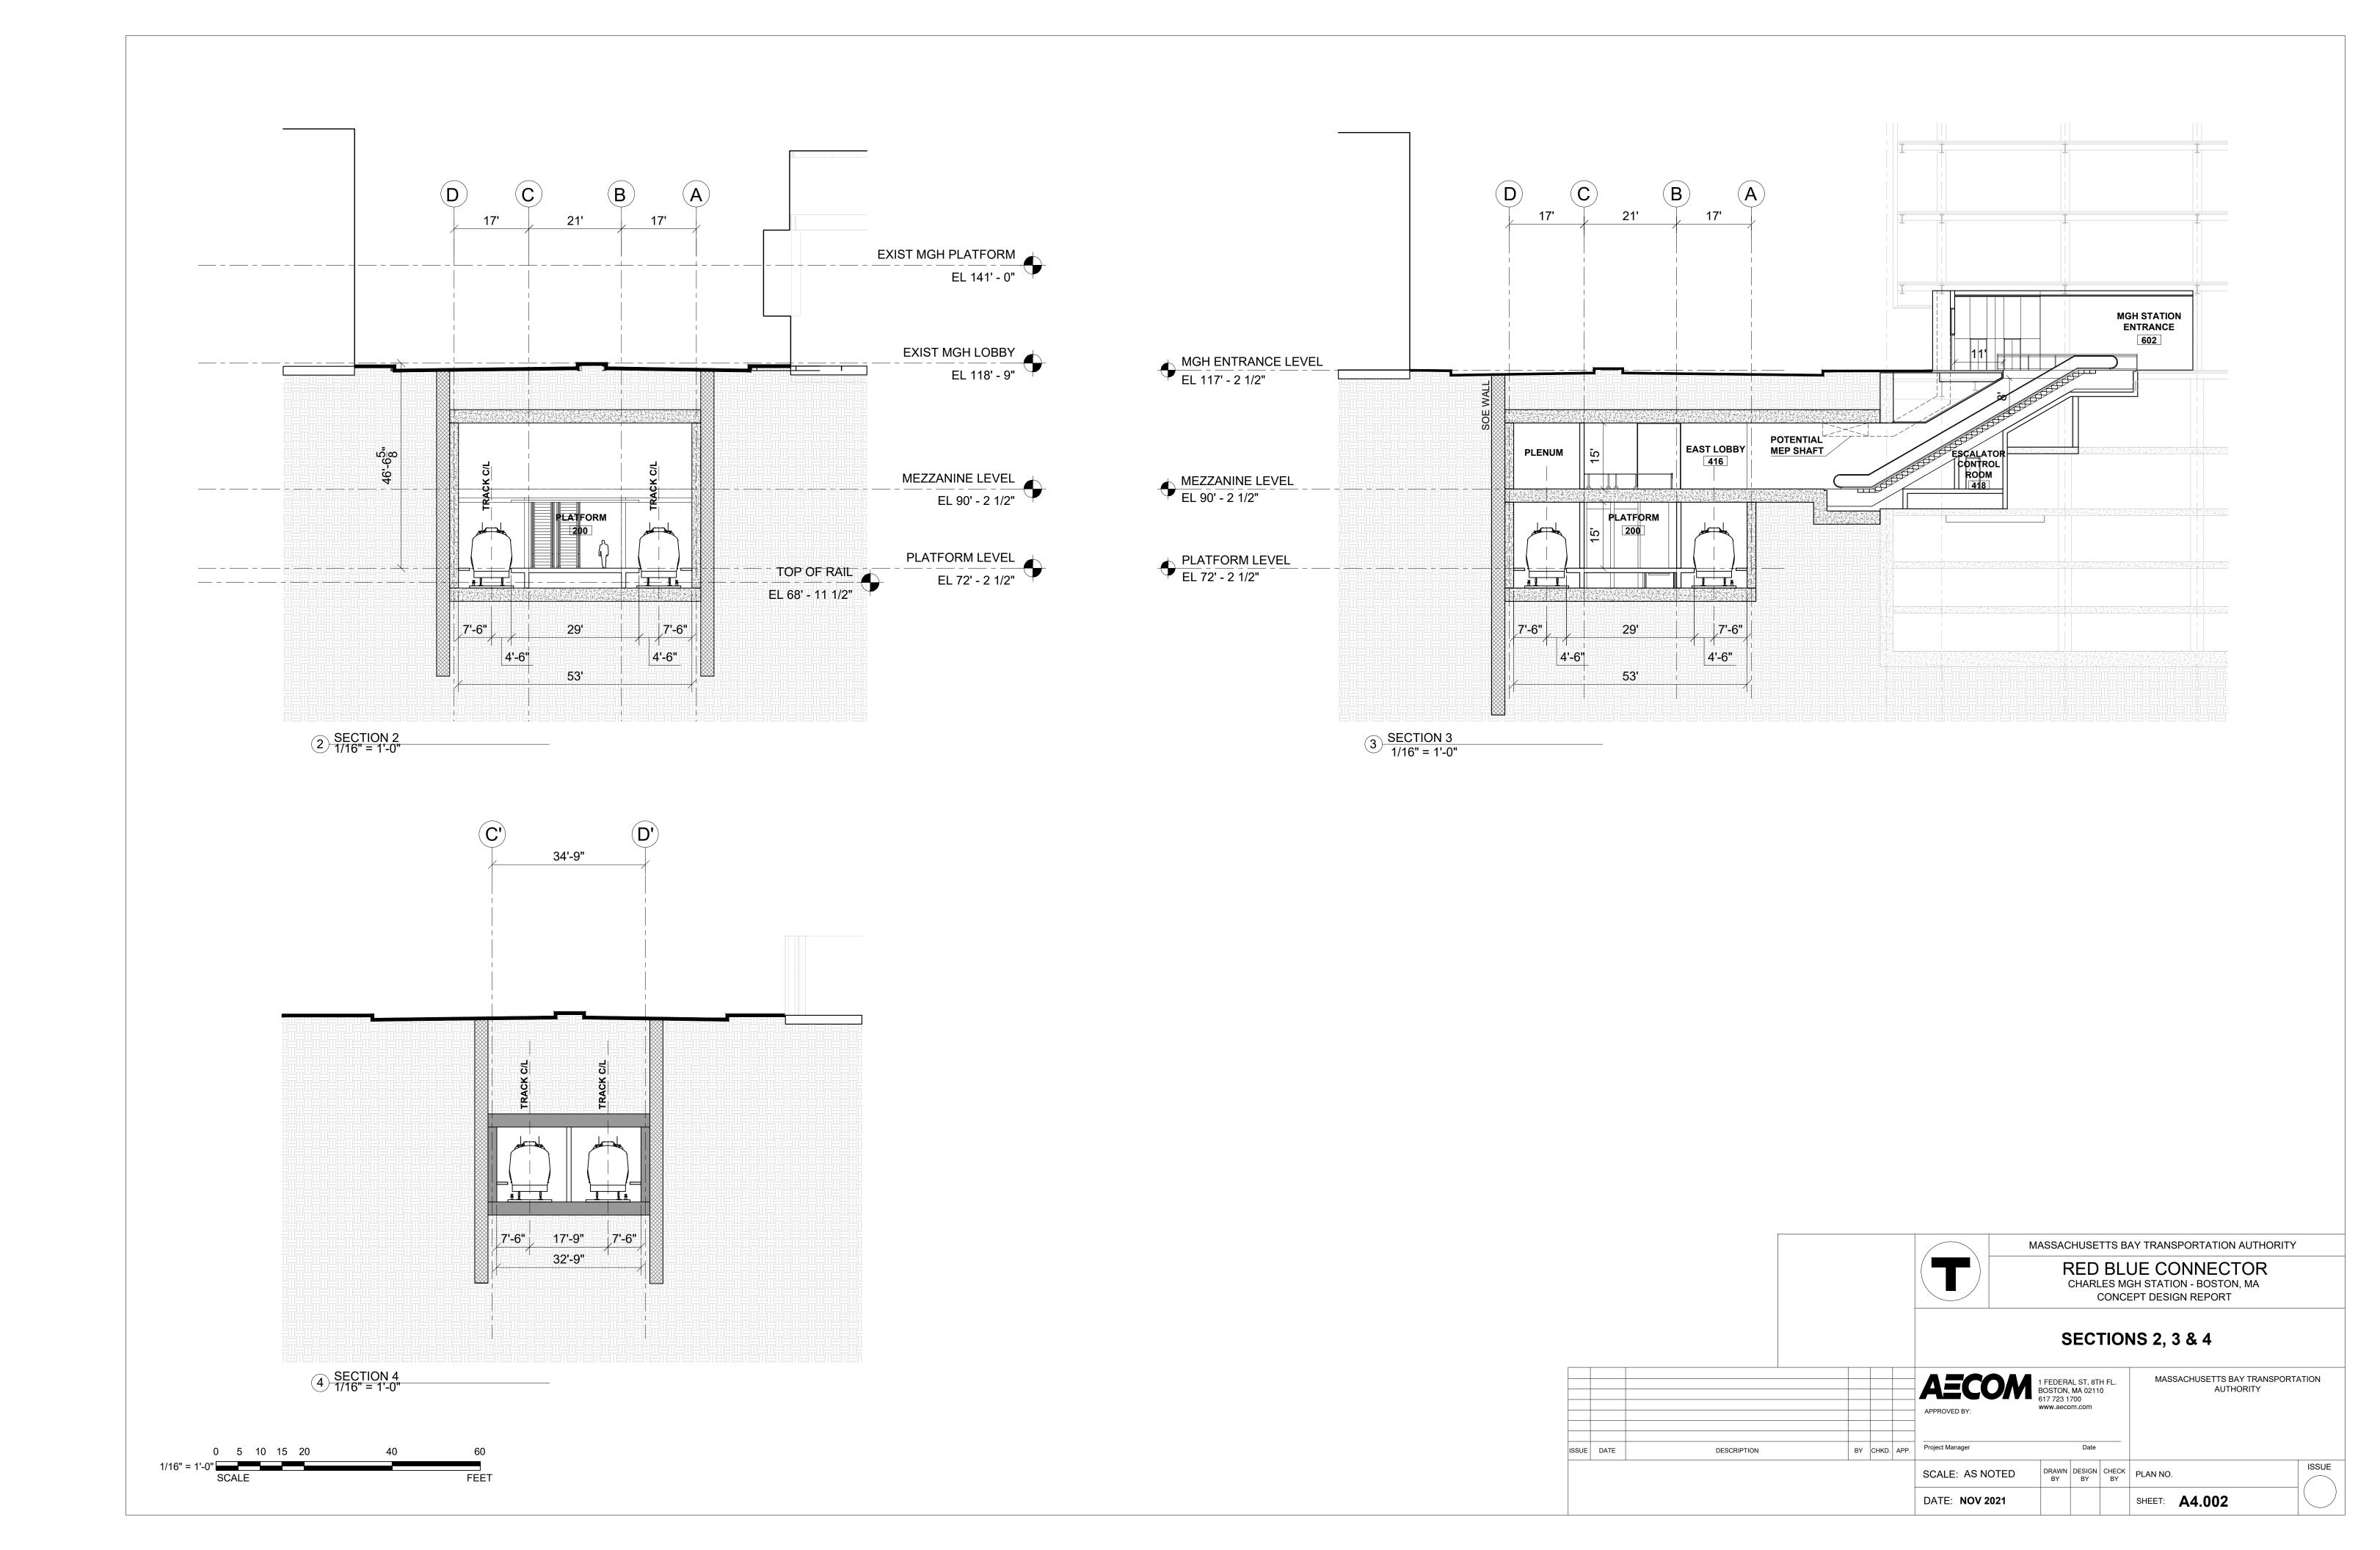

### **Appendix B**

**Drawings** 

| RED BLUE CONNECTOR - DRAWING INDEX |                                                              |                  |                      |               |
|------------------------------------|--------------------------------------------------------------|------------------|----------------------|---------------|
| NUMBER                             | SHEET NAME                                                   | SHEET DISCIPLINE | SUBMISSION<br>STATUS | REVISION DATE |
| G0.001                             | DRAWING INDEX                                                | GENERAL          | CONCEPT DESIGN       | 15-Nov-21     |
| G1.101                             | RED BLUE CONNECTOR SURVEY - EXISTING CONDITIONS SHEET 1 OF 5 | GENERAL          | CONCEPT DESIGN       | 15-Nov-21     |
| G1.102                             | RED BLUE CONNECTOR SURVEY - EXISTING CONDITIONS SHEET 2 OF 5 | GENERAL          | CONCEPT DESIGN       | 15-Nov-21     |
| G1.103                             | RED BLUE CONNECTOR SURVEY - EXISTING CONDITIONS SHEET 3 OF 5 | GENERAL          | CONCEPT DESIGN       | 15-Nov-21     |
| G1.104                             | RED BLUE CONNECTOR SURVEY - EXISTING CONDITIONS SHEET 4 OF 5 | GENERAL          | CONCEPT DESIGN       | 15-Nov-21     |
| G1.105                             | RED BLUE CONNECTOR SURVEY - EXISTING CONDITIONS SHEET 5 OF 5 | GENERAL          | CONCEPT DESIGN       | 15-Nov-21     |
| G1.201                             | RED BLUE CONNECTOR SURVEY - UTILITIES SHEET 1 OF 5           | GENERAL          | CONCEPT DESIGN       | 15-Nov-21     |
| G1.202                             | RED BLUE CONNECTOR SURVEY - UTILITIES SHEET 2 OF 5           | GENERAL          | CONCEPT DESIGN       | 15-Nov-21     |
| G1.203                             | RED BLUE CONNECTOR SURVEY - UTILITIES SHEET 3 OF 5           | GENERAL          | CONCEPT DESIGN       | 15-Nov-21     |
| G1.204                             | RED BLUE CONNECTOR SURVEY - UTILITIES SHEET 4 OF 5           | GENERAL          | CONCEPT DESIGN       | 15-Nov-21     |
| G1.205                             | RED BLUE CONNECTOR SURVEY - UTILITIES SHEET 5 OF 5           | GENERAL          | CONCEPT DESIGN       | 15-Nov-21     |
| G2.101A                            | CONSTRUCTION PHASING PART PLAN AND CROSS SECTION - PHASE 1A  | GENERAL          | CONCEPT DESIGN       | 15-Nov-21     |
| G2.101B                            | CONSTRUCTION PHASING PART PLAN AND CROSS SECTION - PHASE 1B  | GENERAL          | CONCEPT DESIGN       | 15-Nov-21     |
| G2.102                             | CONSTRUCTION PHASING PART PLAN AND CROSS SECTION - PHASE 2   | GENERAL          | CONCEPT DESIGN       | 15-Nov-21     |
| G2.103                             | CONSTRUCTION PHASING PART PLAN AND CROSS SECTION - PHASE 3   | GENERAL          | CONCEPT DESIGN       | 15-Nov-21     |
| G2.104                             | CONSTRUCTION PHASING PART PLAN AND CROSS SECTION - PHASE 4   | GENERAL          | CONCEPT DESIGN       | 15-Nov-21     |
| C1.101                             | RED BLUE CONNECTOR TUNNEL PLAN AND PROFILE SHEET 1 OF 2      | CIVIL            | CONCEPT DESIGN       | 15-Nov-21     |
| C1.102                             |                                                              | CIVIL            | CONCEPT DESIGN       | 15-Nov-21     |
|                                    |                                                              | CIVIL            | CONCEPT DESIGN       | 15-Nov-21     |
|                                    |                                                              | CIVIL            | CONCEPT DESIGN       | 15-Nov-21     |
|                                    |                                                              | CIVIL            | CONCEPT DESIGN       | 15-Nov-21     |
|                                    |                                                              | CIVIL            | CONCEPT DESIGN       | 15-Nov-21     |
|                                    |                                                              | CIVIL            | CONCEPT DESIGN       | 15-Nov-21     |
|                                    |                                                              | CIVIL            | CONCEPT DESIGN       | 15-Nov-21     |
|                                    |                                                              | CIVIL            | CONCEPT DESIGN       | 15-Nov-21     |
|                                    |                                                              | CIVIL            | CONCEPT DESIGN       | 15-Nov-21     |
|                                    |                                                              | CIVIL            | CONCEPT DESIGN       | 15-Nov-21     |
| C3.104                             | NED BEGE CONNECTOR FORWELE CROSS SECTIONS SHEET 4 OF 4       | CIVIL            | CONCENTRACION        | 15 1107-21    |
| A1.001                             | SITE PLAN                                                    | ARCHITECTURE     | CONCEPT DESIGN       | 15-Nov-21     |
| A1.101                             | STATION - PLATFORM LEVEL -1                                  | ARCHITECTURE     | CONCEPT DESIGN       | 15-Nov-21     |
| A1.201                             | STATION - PLATFORM LEVEL                                     | ARCHITECTURE     | CONCEPT DESIGN       | 15-Nov-21     |
| A1.301                             | STATION - PLATFORM LEVEL +1                                  | ARCHITECTURE     | CONCEPT DESIGN       | 15-Nov-21     |
| A1.401                             | STATION - MEZZANINE LEVEL                                    | ARCHITECTURE     | CONCEPT DESIGN       | 15-Nov-21     |
| A1.501                             | STATION - MEZZANINE LEVEL +1                                 | ARCHITECTURE     | CONCEPT DESIGN       | 15-Nov-21     |
| A1.601                             | STATION - GRADE LEVEL                                        | ARCHITECTURE     | CONCEPT DESIGN       | 15-Nov-21     |
| A1.701                             | BOWDOIN - TUNNEL LEVEL AND SECTION                           | ARCHITECTURE     | CONCEPT DESIGN       | 15-Nov-21     |
| A1.801                             | BOWDOIN - MEZZANINE LEVEL                                    | ARCHITECTURE     | CONCEPT DESIGN       | 15-Nov-21     |
| A1.901                             | BOWDOIN - GRADE LEVEL                                        | ARCHITECTURE     | CONCEPT DESIGN       | 15-Nov-21     |
| A4.001                             | STATION SECTION 1                                            | ARCHITECTURE     | CONCEPT DESIGN       | 15-Nov-21     |
| A4.002                             | STATION SECTIONS 2, 3 & 4                                    | ARCHITECTURE     | CONCEPT DESIGN       | 15-Nov-21     |
|                                    |                                                              | -                |                      |               |