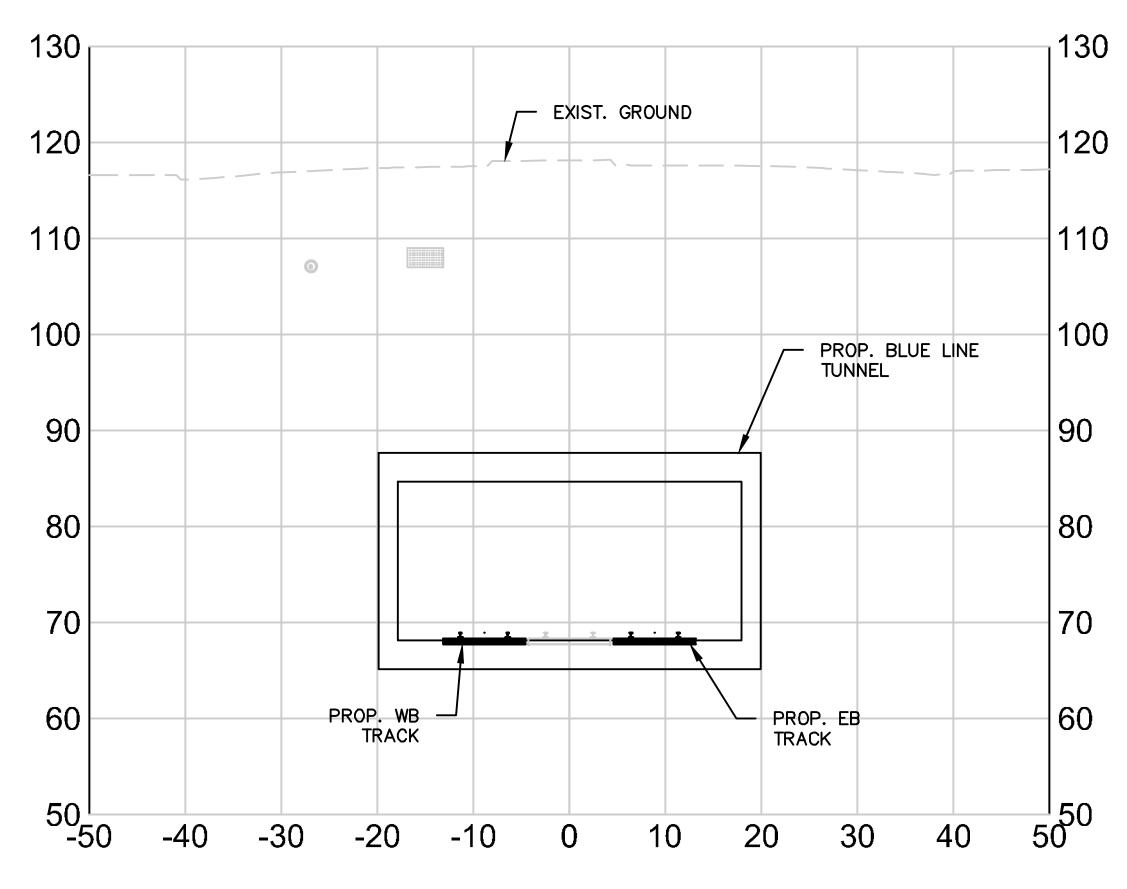

| ARCHITECTURE     | CONCEPT DESIGN       | 15-Nov-21     |
| A4.002                             | STATION SECTIONS 2, 3 & 4                                    | ARCHITECTURE     | CONCEPT DESIGN       | 15-Nov-21     |
|                                    |                                                              | -                |                      |               |

 $1 \frac{\text{DRAWING INDEX}}{\text{NTS}}$ 



#### CONCEP

RED BLUE CONNECTOR
CHARLES MGH STATION - BOSTON, MA
CONCEPT DESIGN REPORT

DRAWING INDEX

MASSACHUSETTS BAY TRANSPORTATION AUTHORITY

























# Begining of Platform STA 0+00



# End of Platform STA 3+20





CALE FEET

OCAL\TEMP\ACPUBLISH 16824\CROSS SECTION SHEFTS.DWG [1] 08/20/20 5:18PM

# Cross-Over STA 5+50



# Sloping Tunnel 14+00





0 10 20 3
SCALE FEET

HEZ A\LOCAL\TEMP\ACPUBLISH\_16824\CROSS SECTION SHEETS.DWG [2] 08/20/20 5:18PM

### Below Exist Tail Track 18+75



### Exist Tunnel & Station 21+00





0 10 20 30 SCALE FEET

## End of Exist Station 22+50





ED: 08/20/20 5:26PM BY:MATTHEW.SANCHEZ ING: C:\USERS\MATTHEW.SANCHEZ\APPDATA\LOCAL\TEMP\ACPUBLISH\_16824\CROSS SECTION SHEETS.DWG [4