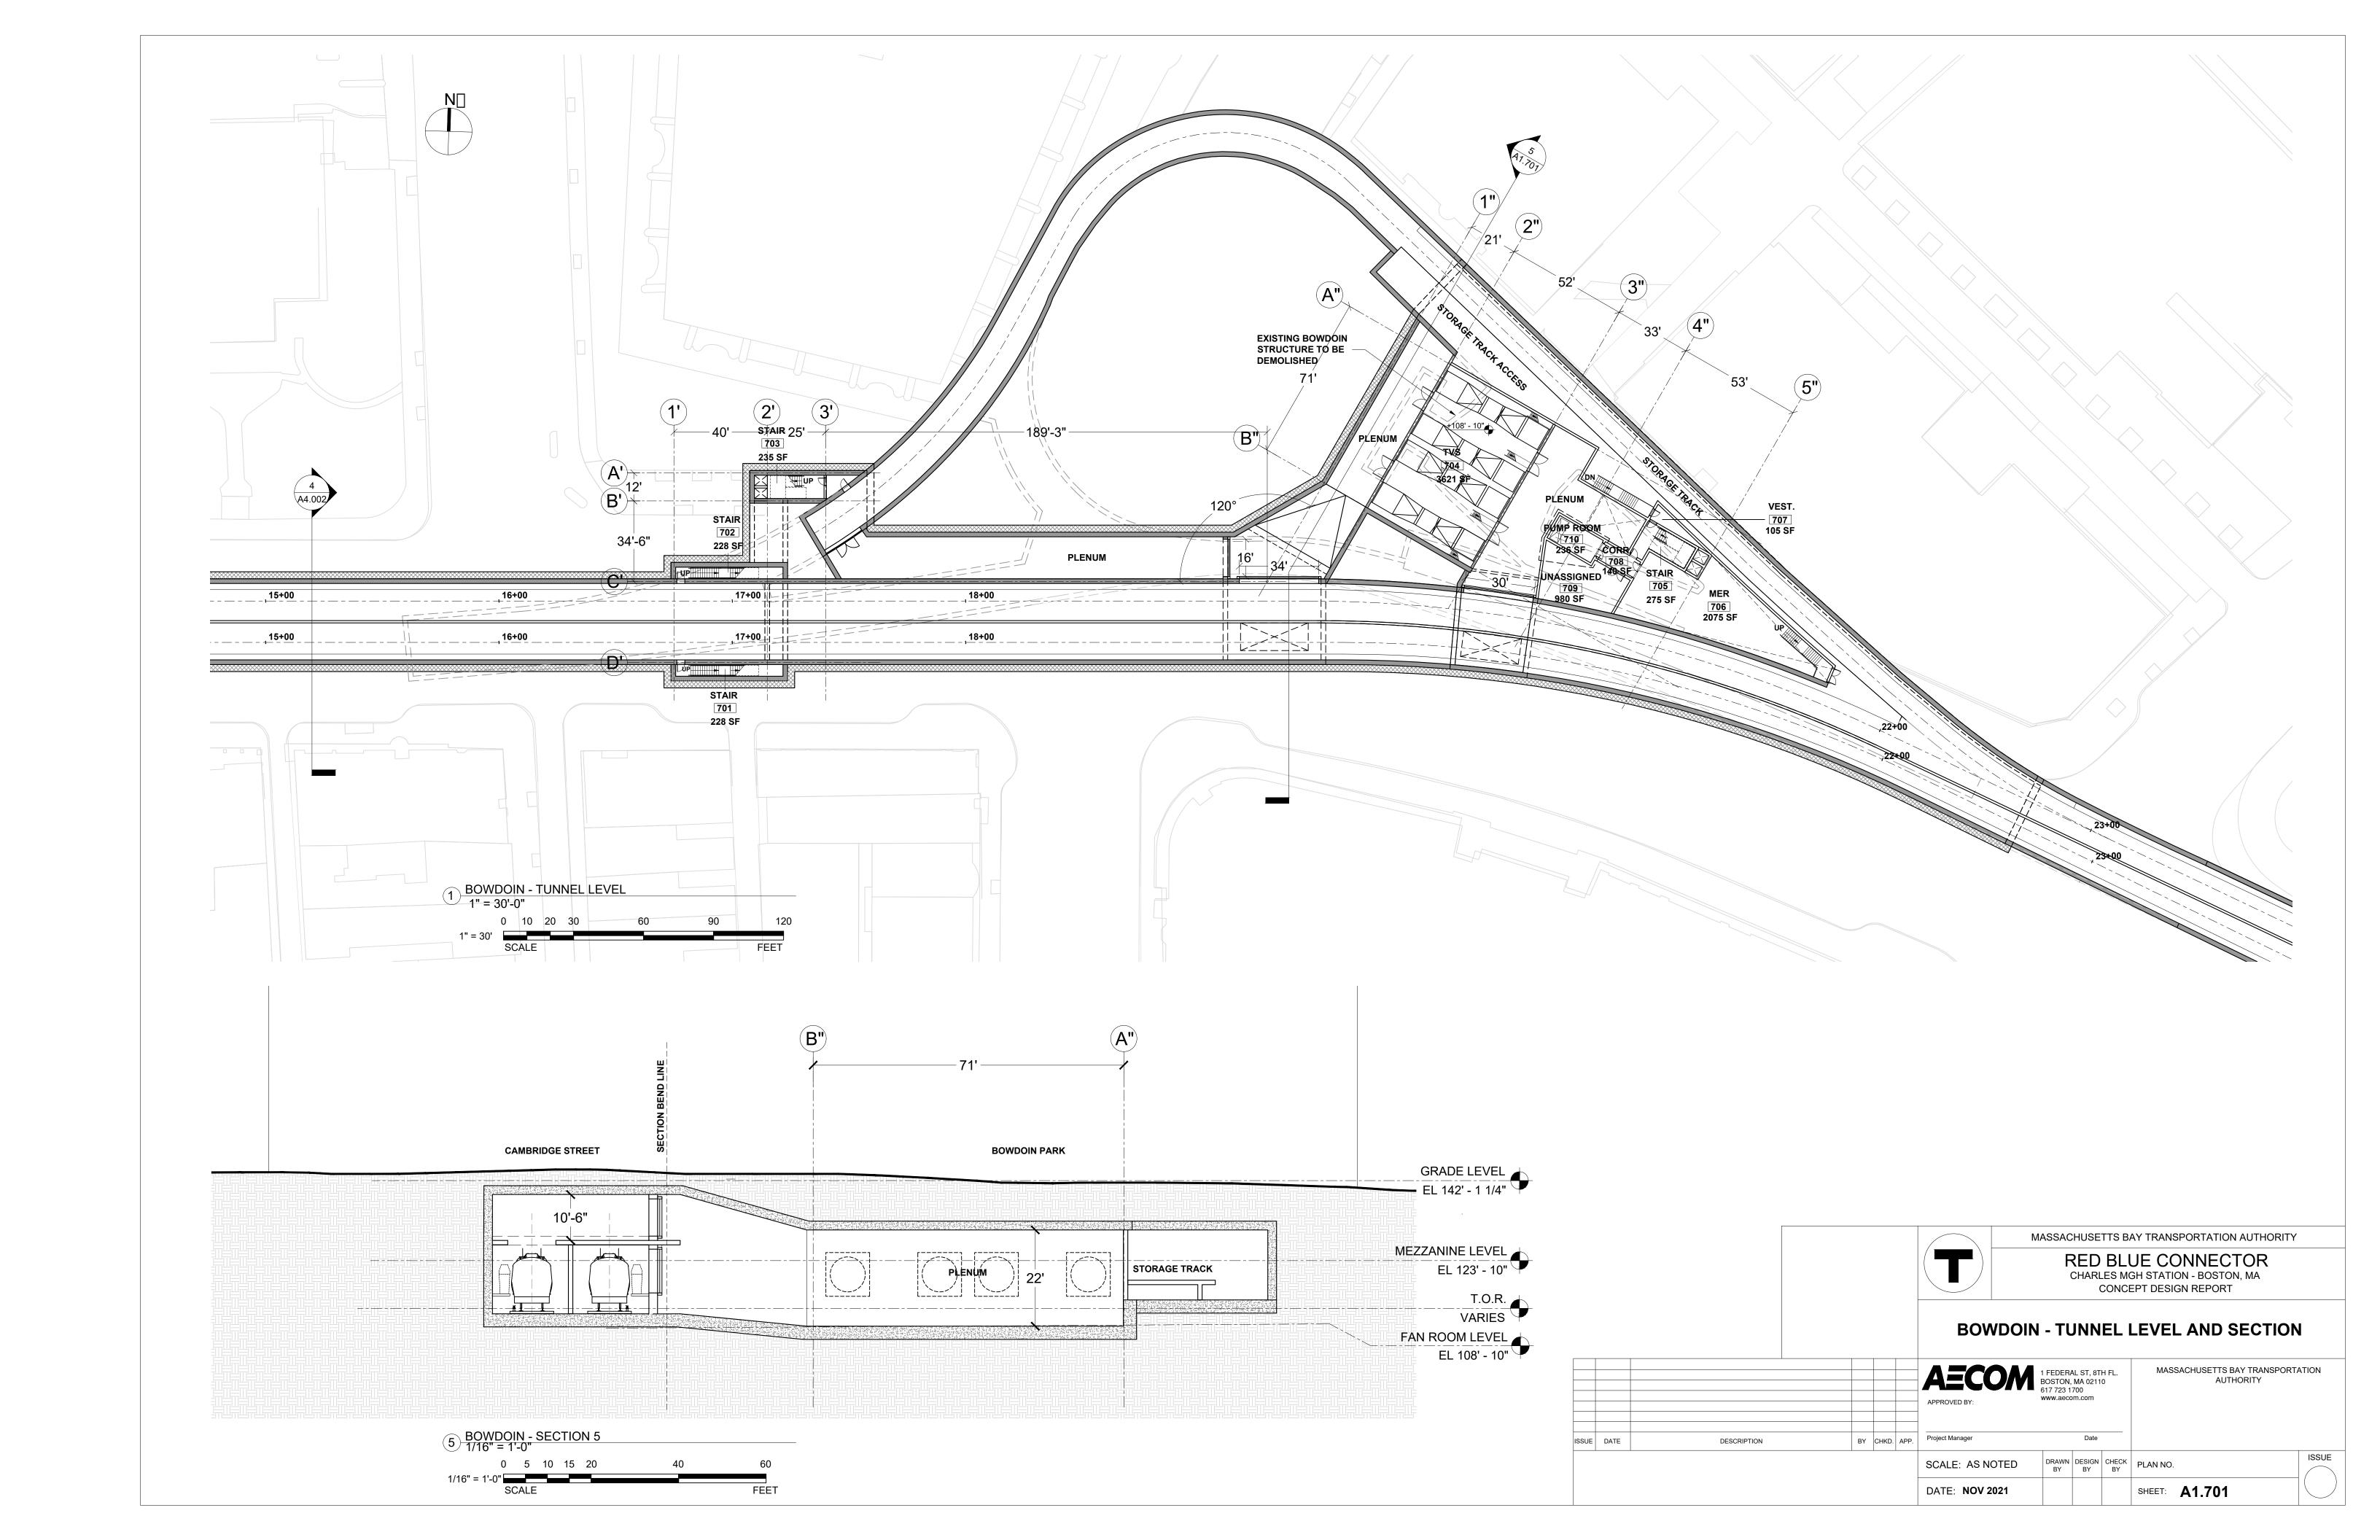

### **Appendix B**

**Drawings** 

| RED BLUE CONNECTOR - DRAWING INDEX |                                                              |                  |                      |               |
|------------------------------------|--------------------------------------------------------------|------------------|----------------------|---------------|
| NUMBER                             | SHEET NAME                                                   | SHEET DISCIPLINE | SUBMISSION<br>STATUS | REVISION DATE |
| G0.001                             | DRAWING INDEX                                                | GENERAL          | CONCEPT DESIGN       | 15-Nov-21     |
| G1.101                             | RED BLUE CONNECTOR SURVEY - EXISTING CONDITIONS SHEET 1 OF 5 | GENERAL          | CONCEPT DESIGN       | 15-Nov-21     |
| G1.102                             | RED BLUE CONNECTOR SURVEY - EXISTING CONDITIONS SHEET 2 OF 5 | GENERAL          | CONCEPT DESIGN       | 15-Nov-21     |
| G1.103                             | RED BLUE CONNECTOR SURVEY - EXISTING CONDITIONS SHEET 3 OF 5 | GENERAL          | CONCEPT DESIGN       | 15-Nov-21     |
| G1.104                             | RED BLUE CONNECTOR SURVEY - EXISTING CONDITIONS SHEET 4 OF 5 | GENERAL          | CONCEPT DESIGN       | 15-Nov-21     |
| G1.105                             | RED BLUE CONNECTOR SURVEY - EXISTING CONDITIONS SHEET 5 OF 5 | GENERAL          | CONCEPT DESIGN       | 15-Nov-21     |
| G1.201                             | RED BLUE CONNECTOR SURVEY - UTILITIES SHEET 1 OF 5           | GENERAL          | CONCEPT DESIGN       | 15-Nov-21     |
| G1.202                             | RED BLUE CONNECTOR SURVEY - UTILITIES SHEET 2 OF 5           | GENERAL          | CONCEPT DESIGN       | 15-Nov-21     |
| G1.203                             | RED BLUE CONNECTOR SURVEY - UTILITIES SHEET 3 OF 5           | GENERAL          | CONCEPT DESIGN       | 15-Nov-21     |
| G1.204                             | RED BLUE CONNECTOR SURVEY - UTILITIES SHEET 4 OF 5           | GENERAL          | CONCEPT DESIGN       | 15-Nov-21     |
| G1.205                             | RED BLUE CONNECTOR SURVEY - UTILITIES SHEET 5 OF 5           | GENERAL          | CONCEPT DESIGN       | 15-Nov-21     |
| G2.101A                            | CONSTRUCTION PHASING PART PLAN AND CROSS SECTION - PHASE 1A  | GENERAL          | CONCEPT DESIGN       | 15-Nov-21     |
| G2.101B                            | CONSTRUCTION PHASING PART PLAN AND CROSS SECTION - PHASE 1B  | GENERAL          | CONCEPT DESIGN       | 15-Nov-21     |
| G2.102                             | CONSTRUCTION PHASING PART PLAN AND CROSS SECTION - PHASE 2   | GENERAL          | CONCEPT DESIGN       | 15-Nov-21     |
| G2.103                             | CONSTRUCTION PHASING PART PLAN AND CROSS SECTION - PHASE 3   | GENERAL          | CONCEPT DESIGN       | 15-Nov-21     |
| G2.104                             | CONSTRUCTION PHASING PART PLAN AND CROSS SECTION - PHASE 4   | GENERAL          | CONCEPT DESIGN       | 15-Nov-21     |
| C1.101                             | RED BLUE CONNECTOR TUNNEL PLAN AND PROFILE SHEET 1 OF 2      | CIVIL            | CONCEPT DESIGN       | 15-Nov-21     |
| C1.102                             |                                                              | CIVIL            | CONCEPT DESIGN       | 15-Nov-21     |
|                                    |                                                              | CIVIL            | CONCEPT DESIGN       | 15-Nov-21     |
|                                    |                                                              | CIVIL            | CONCEPT DESIGN       | 15-Nov-21     |
|                                    |                                                              | CIVIL            | CONCEPT DESIGN       | 15-Nov-21     |
|                                    |                                                              | CIVIL            | CONCEPT DESIGN       | 15-Nov-21     |
|                                    |                                                              | CIVIL            | CONCEPT DESIGN       | 15-Nov-21     |
|                                    |                                                              | CIVIL            | CONCEPT DESIGN       | 15-Nov-21     |
|                                    |                                                              | CIVIL            | CONCEPT DESIGN       | 15-Nov-21     |
|                                    |                                                              | CIVIL            | CONCEPT DESIGN       | 15-Nov-21     |
|                                    |                                                              | CIVIL            | CONCEPT DESIGN       | 15-Nov-21     |
| C3.104                             | NED BEGE CONNECTOR FORWELE CROSS SECTIONS SHEET 4 OF 4       | CIVIL            | CONCENTRACION        | 15 1107-21    |
| A1.001                             | SITE PLAN                                                    | ARCHITECTURE     | CONCEPT DESIGN       | 15-Nov-21     |
| A1.101                             | STATION - PLATFORM LEVEL -1                                  | ARCHITECTURE     | CONCEPT DESIGN       | 15-Nov-21     |
| A1.201                             | STATION - PLATFORM LEVEL                                     | ARCHITECTURE     | CONCEPT DESIGN       | 15-Nov-21     |
| A1.301                             | STATION - PLATFORM LEVEL +1                                  | ARCHITECTURE     | CONCEPT DESIGN       | 15-Nov-21     |
| A1.401                             | STATION - MEZZANINE LEVEL                                    | ARCHITECTURE     | CONCEPT DESIGN       | 15-Nov-21     |
| A1.501                             | STATION - MEZZANINE LEVEL +1                                 | ARCHITECTURE     | CONCEPT DESIGN       | 15-Nov-21     |
| A1.601                             | STATION - GRADE LEVEL                                        | ARCHITECTURE     | CONCEPT DESIGN       | 15-Nov-21     |
| A1.701                             | BOWDOIN - TUNNEL LEVEL AND SECTION                           | ARCHITECTURE     | CONCEPT DESIGN       | 15-Nov-21     |
| A1.801                             | BOWDOIN - MEZZANINE LEVEL                                    | ARCHITECTURE     | CONCEPT DESIGN       | 15-Nov-21     |
| A1.901                             | BOWDOIN - GRADE LEVEL                                        | ARCHITECTURE     | CONCEPT DESIGN       | 15-Nov-21     |
| A4.001                             | STATION SECTION 1                                            | ARCHITECTURE     | CONCEPT DESIGN       | 15-Nov-21     |
| A4.002                             | STATION SECTIONS 2, 3 & 4                                    | ARCHITECTURE     | CONCEPT DESIGN       | 15-Nov-21     |
|                                    |                                                              | -                |                      |               |