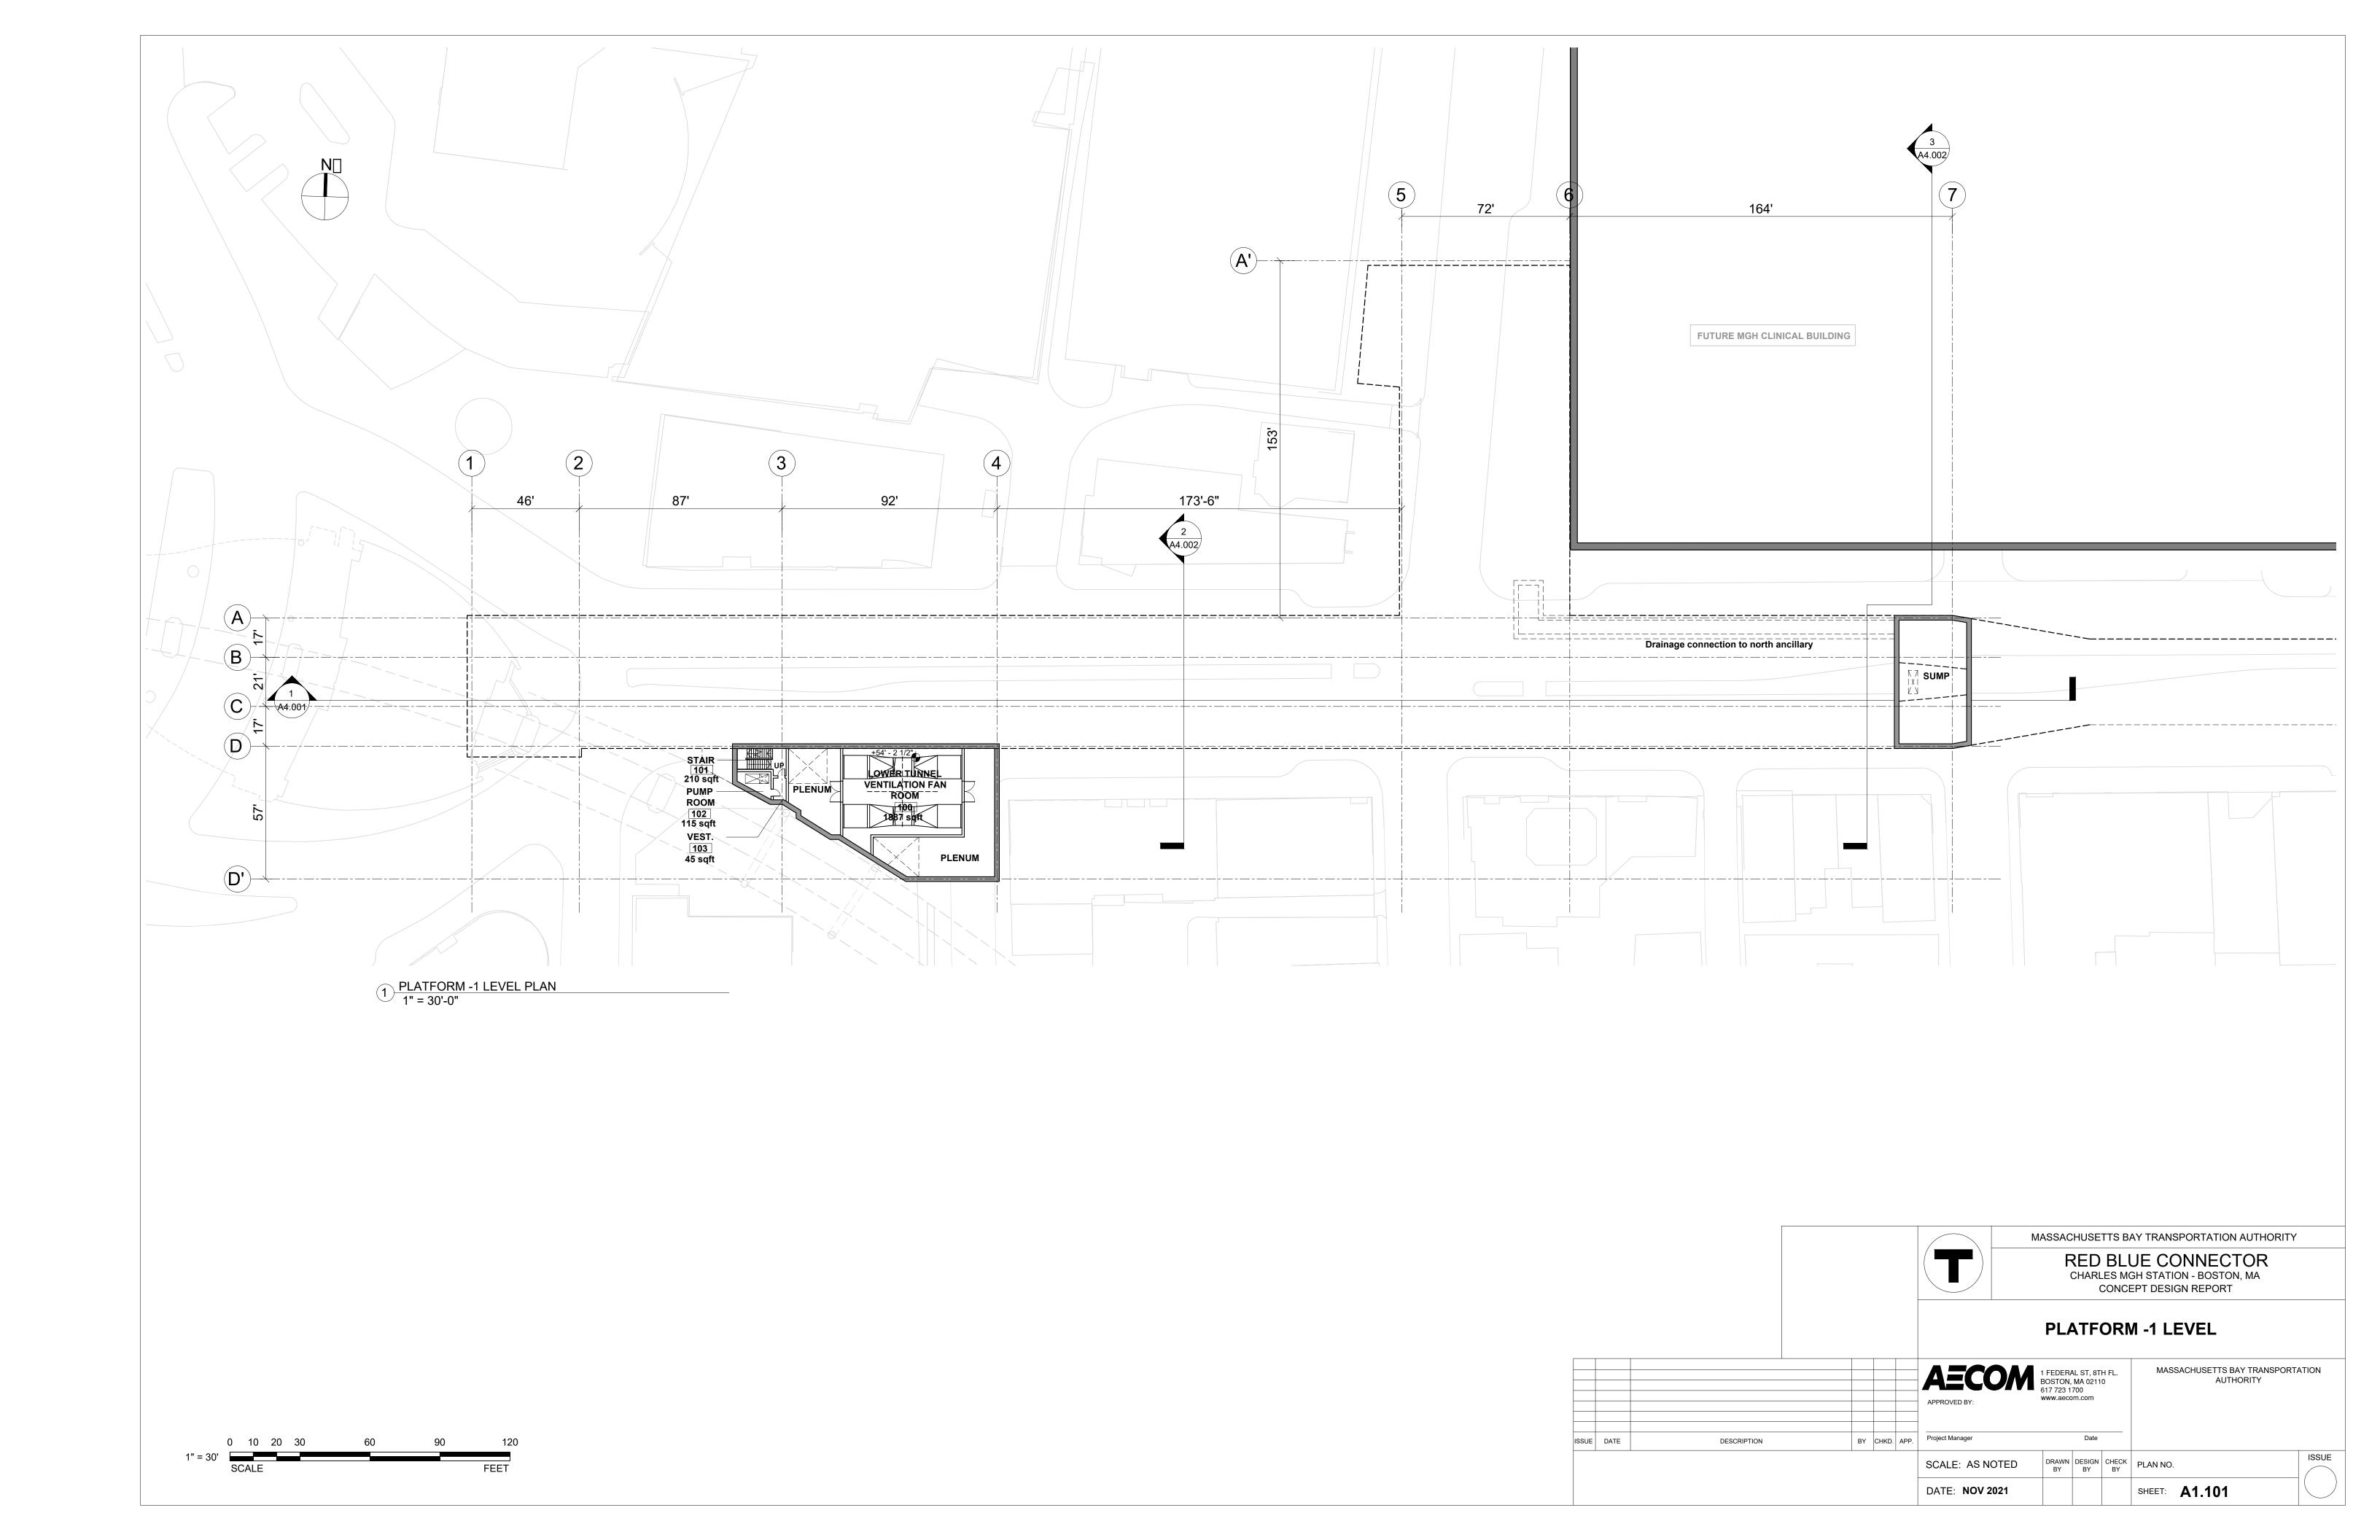

### **Appendix B**

**Drawings** 

| RED BLUE CONNECTOR - DRAWING INDEX |                                                              |                  |                      |               |
|------------------------------------|--------------------------------------------------------------|------------------|----------------------|---------------|
| NUMBER                             | SHEET NAME                                                   | SHEET DISCIPLINE | SUBMISSION<br>STATUS | REVISION DATE |
| G0.001                             | DRAWING INDEX                                                | GENERAL          | CONCEPT DESIGN       | 15-Nov-21     |
| G1.101                             | RED BLUE CONNECTOR SURVEY - EXISTING CONDITIONS SHEET 1 OF 5 | GENERAL          | CONCEPT DESIGN       | 15-Nov-21     |
| G1.102                             | RED BLUE CONNECTOR SURVEY - EXISTING CONDITIONS SHEET 2 OF 5 | GENERAL          | CONCEPT DESIGN       | 15-Nov-21     |
| G1.103                             | RED BLUE CONNECTOR SURVEY - EXISTING CONDITIONS SHEET 3 OF 5 | GENERAL          | CONCEPT DESIGN       | 15-Nov-21     |
| G1.104                             | RED BLUE CONNECTOR SURVEY - EXISTING CONDITIONS SHEET 4 OF 5 | GENERAL          | CONCEPT DESIGN       | 15-Nov-21     |
| G1.105                             | RED BLUE CONNECTOR SURVEY - EXISTING CONDITIONS SHEET 5 OF 5 | GENERAL          | CONCEPT DESIGN       | 15-Nov-21     |
| G1.201                             | RED BLUE CONNECTOR SURVEY - UTILITIES SHEET 1 OF 5           | GENERAL          | CONCEPT DESIGN       | 15-Nov-21     |
| G1.202                             | RED BLUE CONNECTOR SURVEY - UTILITIES SHEET 2 OF 5           | GENERAL          | CONCEPT DESIGN       | 15-Nov-21     |
| G1.203                             | RED BLUE CONNECTOR SURVEY - UTILITIES SHEET 3 OF 5           | GENERAL          | CONCEPT DESIGN       | 15-Nov-21     |
| G1.204                             | RED BLUE CONNECTOR SURVEY - UTILITIES SHEET 4 OF 5           | GENERAL          | CONCEPT DESIGN       | 15-Nov-21     |
| G1.205                             | RED BLUE CONNECTOR SURVEY - UTILITIES SHEET 5 OF 5           | GENERAL          | CONCEPT DESIGN       | 15-Nov-21     |
| G2.101A                            | CONSTRUCTION PHASING PART PLAN AND CROSS SECTION - PHASE 1A  | GENERAL          | CONCEPT DESIGN       | 15-Nov-21     |
| G2.101B                            | CONSTRUCTION PHASING PART PLAN AND CROSS SECTION - PHASE 1B  | GENERAL          | CONCEPT DESIGN       | 15-Nov-21     |
| G2.102                             | CONSTRUCTION PHASING PART PLAN AND CROSS SECTION - PHASE 2   | GENERAL          | CONCEPT DESIGN       | 15-Nov-21     |
| G2.103                             | CONSTRUCTION PHASING PART PLAN AND CROSS SECTION - PHASE 3   | GENERAL          | CONCEPT DESIGN       | 15-Nov-21     |
| G2.104                             | CONSTRUCTION PHASING PART PLAN AND CROSS SECTION - PHASE 4   | GENERAL          | CONCEPT DESIGN       | 15-Nov-21     |
| C1.101                             | RED BLUE CONNECTOR TUNNEL PLAN AND PROFILE SHEET 1 OF 2      | CIVIL            | CONCEPT DESIGN       | 15-Nov-21     |
| C1.102                             |                                                              | CIVIL            | CONCEPT DESIGN       | 15-Nov-21     |
|                                    |                                                              | CIVIL            | CONCEPT DESIGN       | 15-Nov-21     |
|                                    |                                                              | CIVIL            | CONCEPT DESIGN       | 15-Nov-21     |
|                                    |                                                              | CIVIL            | CONCEPT DESIGN       | 15-Nov-21     |
|                                    |                                                              | CIVIL            | CONCEPT DESIGN       | 15-Nov-21     |
|                                    |                                                              | CIVIL            | CONCEPT DESIGN       | 15-Nov-21     |
|                                    |                                                              | CIVIL            | CONCEPT DESIGN       | 15-Nov-21     |
|                                    |                                                              | CIVIL            | CONCEPT DESIGN       | 15-Nov-21     |
|                                    |                                                              | CIVIL            | CONCEPT DESIGN       | 15-Nov-21     |
|                                    |                                                              | CIVIL            | CONCEPT DESIGN       | 15-Nov-21     |
| C3.104                             | NED BEGE CONNECTOR FORWELE CROSS SECTIONS SHEET 4 OF 4       | CIVIL            | CONCENTRACION        | 15 1107-21    |
| A1.001                             | SITE PLAN                                                    | ARCHITECTURE     | CONCEPT DESIGN       | 15-Nov-21     |
| A1.101                             | STATION - PLATFORM LEVEL -1                                  | ARCHITECTURE     | CONCEPT DESIGN       | 15-Nov-21     |
| A1.201                             | STATION - PLATFORM LEVEL                                     | ARCHITECTURE     | CONCEPT DESIGN       | 15-Nov-21     |
| A1.301                             | STATION - PLATFORM LEVEL +1                                  | ARCHITECTURE     | CONCEPT DESIGN       | 15-Nov-21     |
| A1.401                             | STATION - MEZZANINE LEVEL                                    | ARCHITECTURE     | CONCEPT DESIGN       | 15-Nov-21     |
| A1.501                             | STATION - MEZZANINE LEVEL +1                                 | ARCHITECTURE     | CONCEPT DESIGN       | 15-Nov-21     |
| A1.601                             | STATION - GRADE LEVEL                                        | ARCHITECTURE     | CONCEPT DESIGN       | 15-Nov-21     |
| A1.701                             | BOWDOIN - TUNNEL LEVEL AND SECTION                           | ARCHITECTURE     | CONCEPT DESIGN       | 15-Nov-21     |
| A1.801                             | BOWDOIN - MEZZANINE LEVEL                                    | ARCHITECTURE     | CONCEPT DESIGN       | 15-Nov-21     |
| A1.901                             | BOWDOIN - GRADE LEVEL                                        | ARCHITECTURE     | CONCEPT DESIGN       | 15-Nov-21     |
| A4.001                             | STATION SECTION 1                                            | ARCHITECTURE     | CONCEPT DESIGN       | 15-Nov-21     |
| A4.002                             | STATION SECTIONS 2, 3 & 4                                    | ARCHITECTURE     | CONCEPT DESIGN       | 15-Nov-21     |
|                                    |                                                              | -                |                      |               |