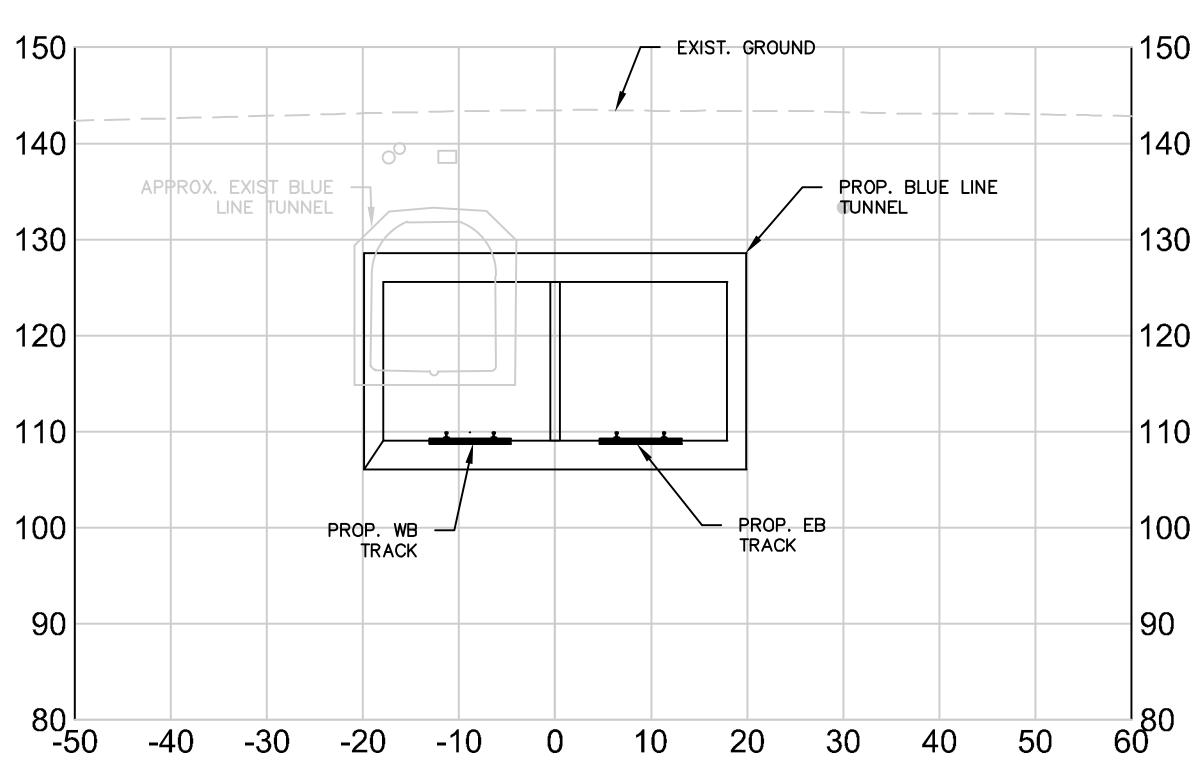

| ARCHITECTURE     | CONCEPT DESIGN       | 15-Nov-21     |
|                                    |                                                              | -                |                      |               |

 $1 \frac{\text{DRAWING INDEX}}{\text{NTS}}$ 



#### CONCEP

RED BLUE CONNECTOR
CHARLES MGH STATION - BOSTON, MA
CONCEPT DESIGN REPORT

DRAWING INDEX

MASSACHUSETTS BAY TRANSPORTATION AUTHORITY

























# Begining of Platform STA 0+00



# End of Platform STA 3+20





CALE FEET

OCAL\TEMP\ACPUBLISH 16824\CROSS SECTION SHEFTS.DWG [1] 08/20/20 5:18PM

# Cross-Over STA 5+50



# Sloping Tunnel 14+00





0 10 20 3
SCALE FEET

HEZ A\LOCAL\TEMP\ACPUBLISH\_16824\CROSS SECTION SHEETS.DWG [2] 08/20/20 5:18PM

### Below Exist Tail Track 18+75



### Exist Tunnel & Station 21+00





0 10 20 30 SCALE FEET

## End of Exist Station 22+50





ED: 08/20/20 5:26PM BY:MATTHEW.SANCHEZ ING: C:\USERS\MATTHEW.SANCHEZ\APPDATA\LOCAL\TEMP\ACPUBLISH\_16824\CROSS SECTION SHEETS.DWG [4