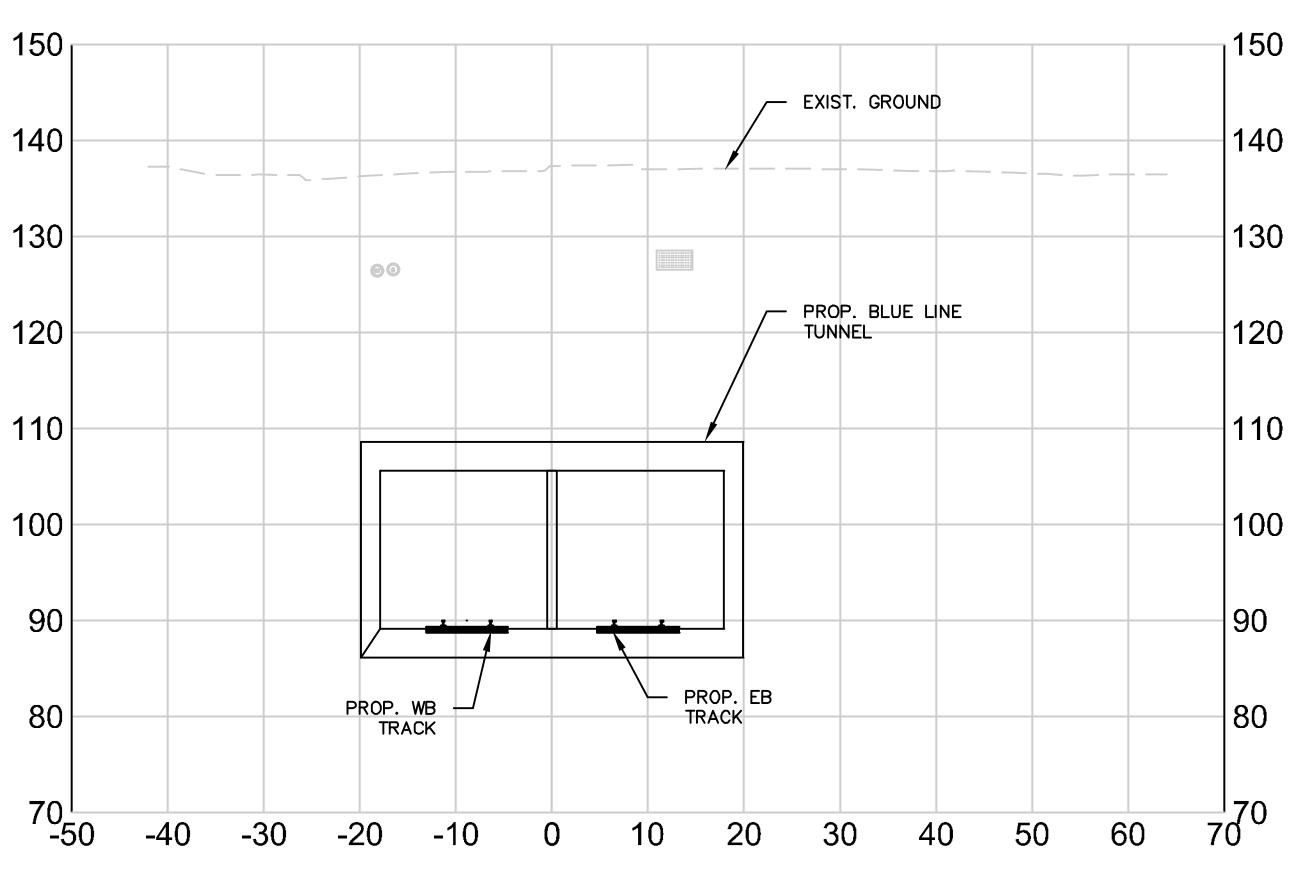

| ARCHITECTURE     | CONCEPT DESIGN       | 15-Nov-21     |
| A4.002                             | STATION SECTIONS 2, 3 & 4                                    | ARCHITECTURE     | CONCEPT DESIGN       | 15-Nov-21     |
|                                    |                                                              | -                |                      |               |

 $1 \frac{\text{DRAWING INDEX}}{\text{NTS}}$ 



#### CONCEP

RED BLUE CONNECTOR
CHARLES MGH STATION - BOSTON, MA
CONCEPT DESIGN REPORT

DRAWING INDEX

MASSACHUSETTS BAY TRANSPORTATION AUTHORITY

























# Begining of Platform STA 0+00



# End of Platform STA 3+20





CALE FEET

OCAL\TEMP\ACPUBLISH 16824\CROSS SECTION SHEFTS.DWG [1] 08/20/20 5:18PM

# Cross-Over STA 5+50



# Sloping Tunnel 14+00





0 10 20 3
SCALE FEET

HEZ A\LOCAL\TEMP\ACPUBLISH\_16824\CROSS SECTION SHEETS.DWG [2] 08/20/20 5:18PM

### Below Exist Tail Track 18+75



### Exist Tunnel & Station 21+00





0 10 20 30 SCALE FEET

## End of Exist Station 22+50





ED: 08/20/20 5:26PM BY:MATTHEW.SANCHEZ ING: C:\USERS\MATTHEW.SANCHEZ\APPDATA\LOCAL\TEMP\ACPUBLISH\_16824\CROSS SECTION SHEETS.DWG [4