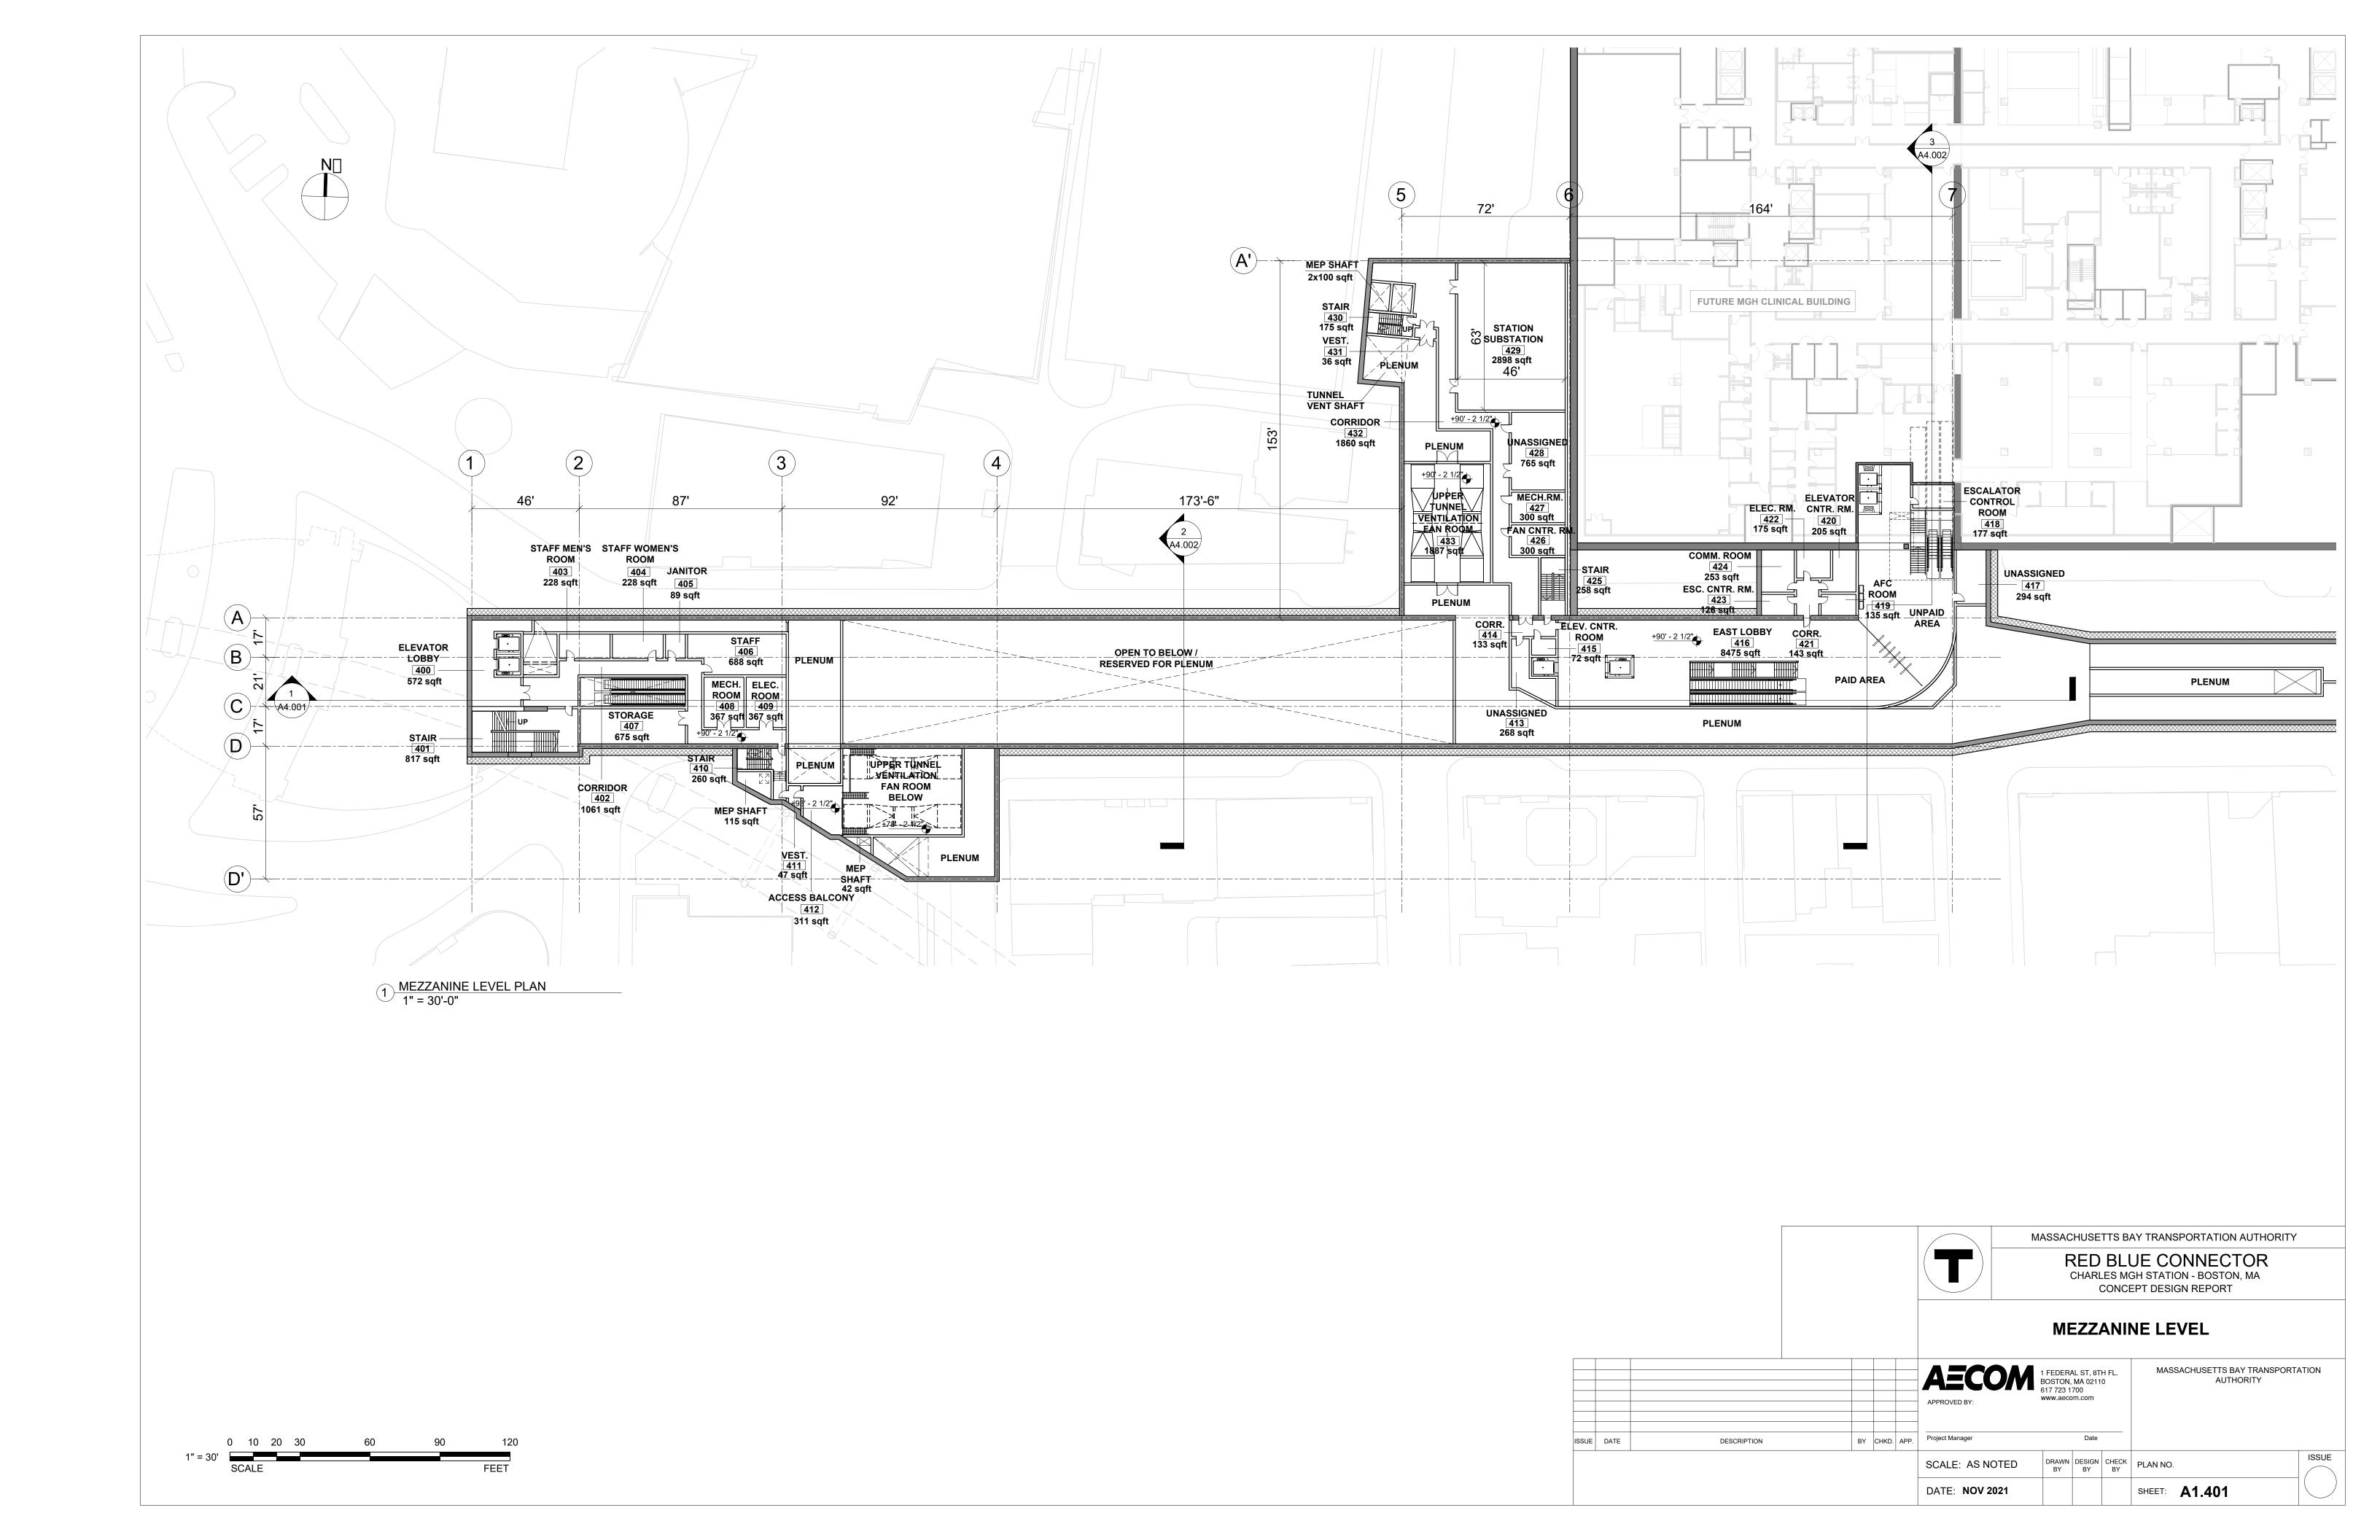

### **Appendix B**

**Drawings** 

| RED BLUE CONNECTOR - DRAWING INDEX |                                                              |                  |                      |               |
|------------------------------------|--------------------------------------------------------------|------------------|----------------------|---------------|
| NUMBER                             | SHEET NAME                                                   | SHEET DISCIPLINE | SUBMISSION<br>STATUS | REVISION DATE |
| G0.001                             | DRAWING INDEX                                                | GENERAL          | CONCEPT DESIGN       | 15-Nov-21     |
| G1.101                             | RED BLUE CONNECTOR SURVEY - EXISTING CONDITIONS SHEET 1 OF 5 | GENERAL          | CONCEPT DESIGN       | 15-Nov-21     |
| G1.102                             | RED BLUE CONNECTOR SURVEY - EXISTING CONDITIONS SHEET 2 OF 5 | GENERAL          | CONCEPT DESIGN       | 15-Nov-21     |
| G1.103                             | RED BLUE CONNECTOR SURVEY - EXISTING CONDITIONS SHEET 3 OF 5 | GENERAL          | CONCEPT DESIGN       | 15-Nov-21     |
| G1.104                             | RED BLUE CONNECTOR SURVEY - EXISTING CONDITIONS SHEET 4 OF 5 | GENERAL          | CONCEPT DESIGN       | 15-Nov-21     |
| G1.105                             | RED BLUE CONNECTOR SURVEY - EXISTING CONDITIONS SHEET 5 OF 5 | GENERAL          | CONCEPT DESIGN       | 15-Nov-21     |
| G1.201                             | RED BLUE CONNECTOR SURVEY - UTILITIES SHEET 1 OF 5           | GENERAL          | CONCEPT DESIGN       | 15-Nov-21     |
| G1.202                             | RED BLUE CONNECTOR SURVEY - UTILITIES SHEET 2 OF 5           | GENERAL          | CONCEPT DESIGN       | 15-Nov-21     |
| G1.203                             | RED BLUE CONNECTOR SURVEY - UTILITIES SHEET 3 OF 5           | GENERAL          | CONCEPT DESIGN       | 15-Nov-21     |
| G1.204                             | RED BLUE CONNECTOR SURVEY - UTILITIES SHEET 4 OF 5           | GENERAL          | CONCEPT DESIGN       | 15-Nov-21     |
| G1.205                             | RED BLUE CONNECTOR SURVEY - UTILITIES SHEET 5 OF 5           | GENERAL          | CONCEPT DESIGN       | 15-Nov-21     |
| G2.101A                            | CONSTRUCTION PHASING PART PLAN AND CROSS SECTION - PHASE 1A  | GENERAL          | CONCEPT DESIGN       | 15-Nov-21     |
| G2.101B                            | CONSTRUCTION PHASING PART PLAN AND CROSS SECTION - PHASE 1B  | GENERAL          | CONCEPT DESIGN       | 15-Nov-21     |
| G2.102                             | CONSTRUCTION PHASING PART PLAN AND CROSS SECTION - PHASE 2   | GENERAL          | CONCEPT DESIGN       | 15-Nov-21     |
| G2.103                             | CONSTRUCTION PHASING PART PLAN AND CROSS SECTION - PHASE 3   | GENERAL          | CONCEPT DESIGN       | 15-Nov-21     |
| G2.104                             | CONSTRUCTION PHASING PART PLAN AND CROSS SECTION - PHASE 4   | GENERAL          | CONCEPT DESIGN       | 15-Nov-21     |
| C1.101                             | RED BLUE CONNECTOR TUNNEL PLAN AND PROFILE SHEET 1 OF 2      | CIVIL            | CONCEPT DESIGN       | 15-Nov-21     |
| C1.102                             |                                                              | CIVIL            | CONCEPT DESIGN       | 15-Nov-21     |
|                                    |                                                              | CIVIL            | CONCEPT DESIGN       | 15-Nov-21     |
|                                    |                                                              | CIVIL            | CONCEPT DESIGN       | 15-Nov-21     |
|                                    |                                                              | CIVIL            | CONCEPT DESIGN       | 15-Nov-21     |
|                                    |                                                              | CIVIL            | CONCEPT DESIGN       | 15-Nov-21     |
|                                    |                                                              | CIVIL            | CONCEPT DESIGN       | 15-Nov-21     |
|                                    |                                                              | CIVIL            | CONCEPT DESIGN       | 15-Nov-21     |
|                                    |                                                              | CIVIL            | CONCEPT DESIGN       | 15-Nov-21     |
|                                    |                                                              | CIVIL            | CONCEPT DESIGN       | 15-Nov-21     |
|                                    |                                                              | CIVIL            | CONCEPT DESIGN       | 15-Nov-21     |
| C3.104                             | NED BEGE CONNECTOR FORWELE CROSS SECTIONS SHEET 4 OF 4       | CIVIL            | CONCENTRACION        | 15 1107-21    |
| A1.001                             | SITE PLAN                                                    | ARCHITECTURE     | CONCEPT DESIGN       | 15-Nov-21     |
| A1.101                             | STATION - PLATFORM LEVEL -1                                  | ARCHITECTURE     | CONCEPT DESIGN       | 15-Nov-21     |
| A1.201                             | STATION - PLATFORM LEVEL                                     | ARCHITECTURE     | CONCEPT DESIGN       | 15-Nov-21     |
| A1.301                             | STATION - PLATFORM LEVEL +1                                  | ARCHITECTURE     | CONCEPT DESIGN       | 15-Nov-21     |
| A1.401                             | STATION - MEZZANINE LEVEL                                    | ARCHITECTURE     | CONCEPT DESIGN       | 15-Nov-21     |
| A1.501                             | STATION - MEZZANINE LEVEL +1                                 | ARCHITECTURE     | CONCEPT DESIGN       | 15-Nov-21     |
| A1.601                             | STATION - GRADE LEVEL                                        | ARCHITECTURE     | CONCEPT DESIGN       | 15-Nov-21     |
| A1.701                             | BOWDOIN - TUNNEL LEVEL AND SECTION                           | ARCHITECTURE     | CONCEPT DESIGN       | 15-Nov-21     |
| A1.801                             | BOWDOIN - MEZZANINE LEVEL                                    | ARCHITECTURE     | CONCEPT DESIGN       | 15-Nov-21     |
| A1.901                             | BOWDOIN - GRADE LEVEL                                        | ARCHITECTURE     | CONCEPT DESIGN       | 15-Nov-21     |
| A4.001                             | STATION SECTION 1                                            | ARCHITECTURE     | CONCEPT DESIGN       | 15-Nov-21     |
| A4.002                             | STATION SECTIONS 2, 3 & 4                                    | ARCHITECTURE     | CONCEPT DESIGN       | 15-Nov-21     |
|                                    |                                                              | -                |                      |               |