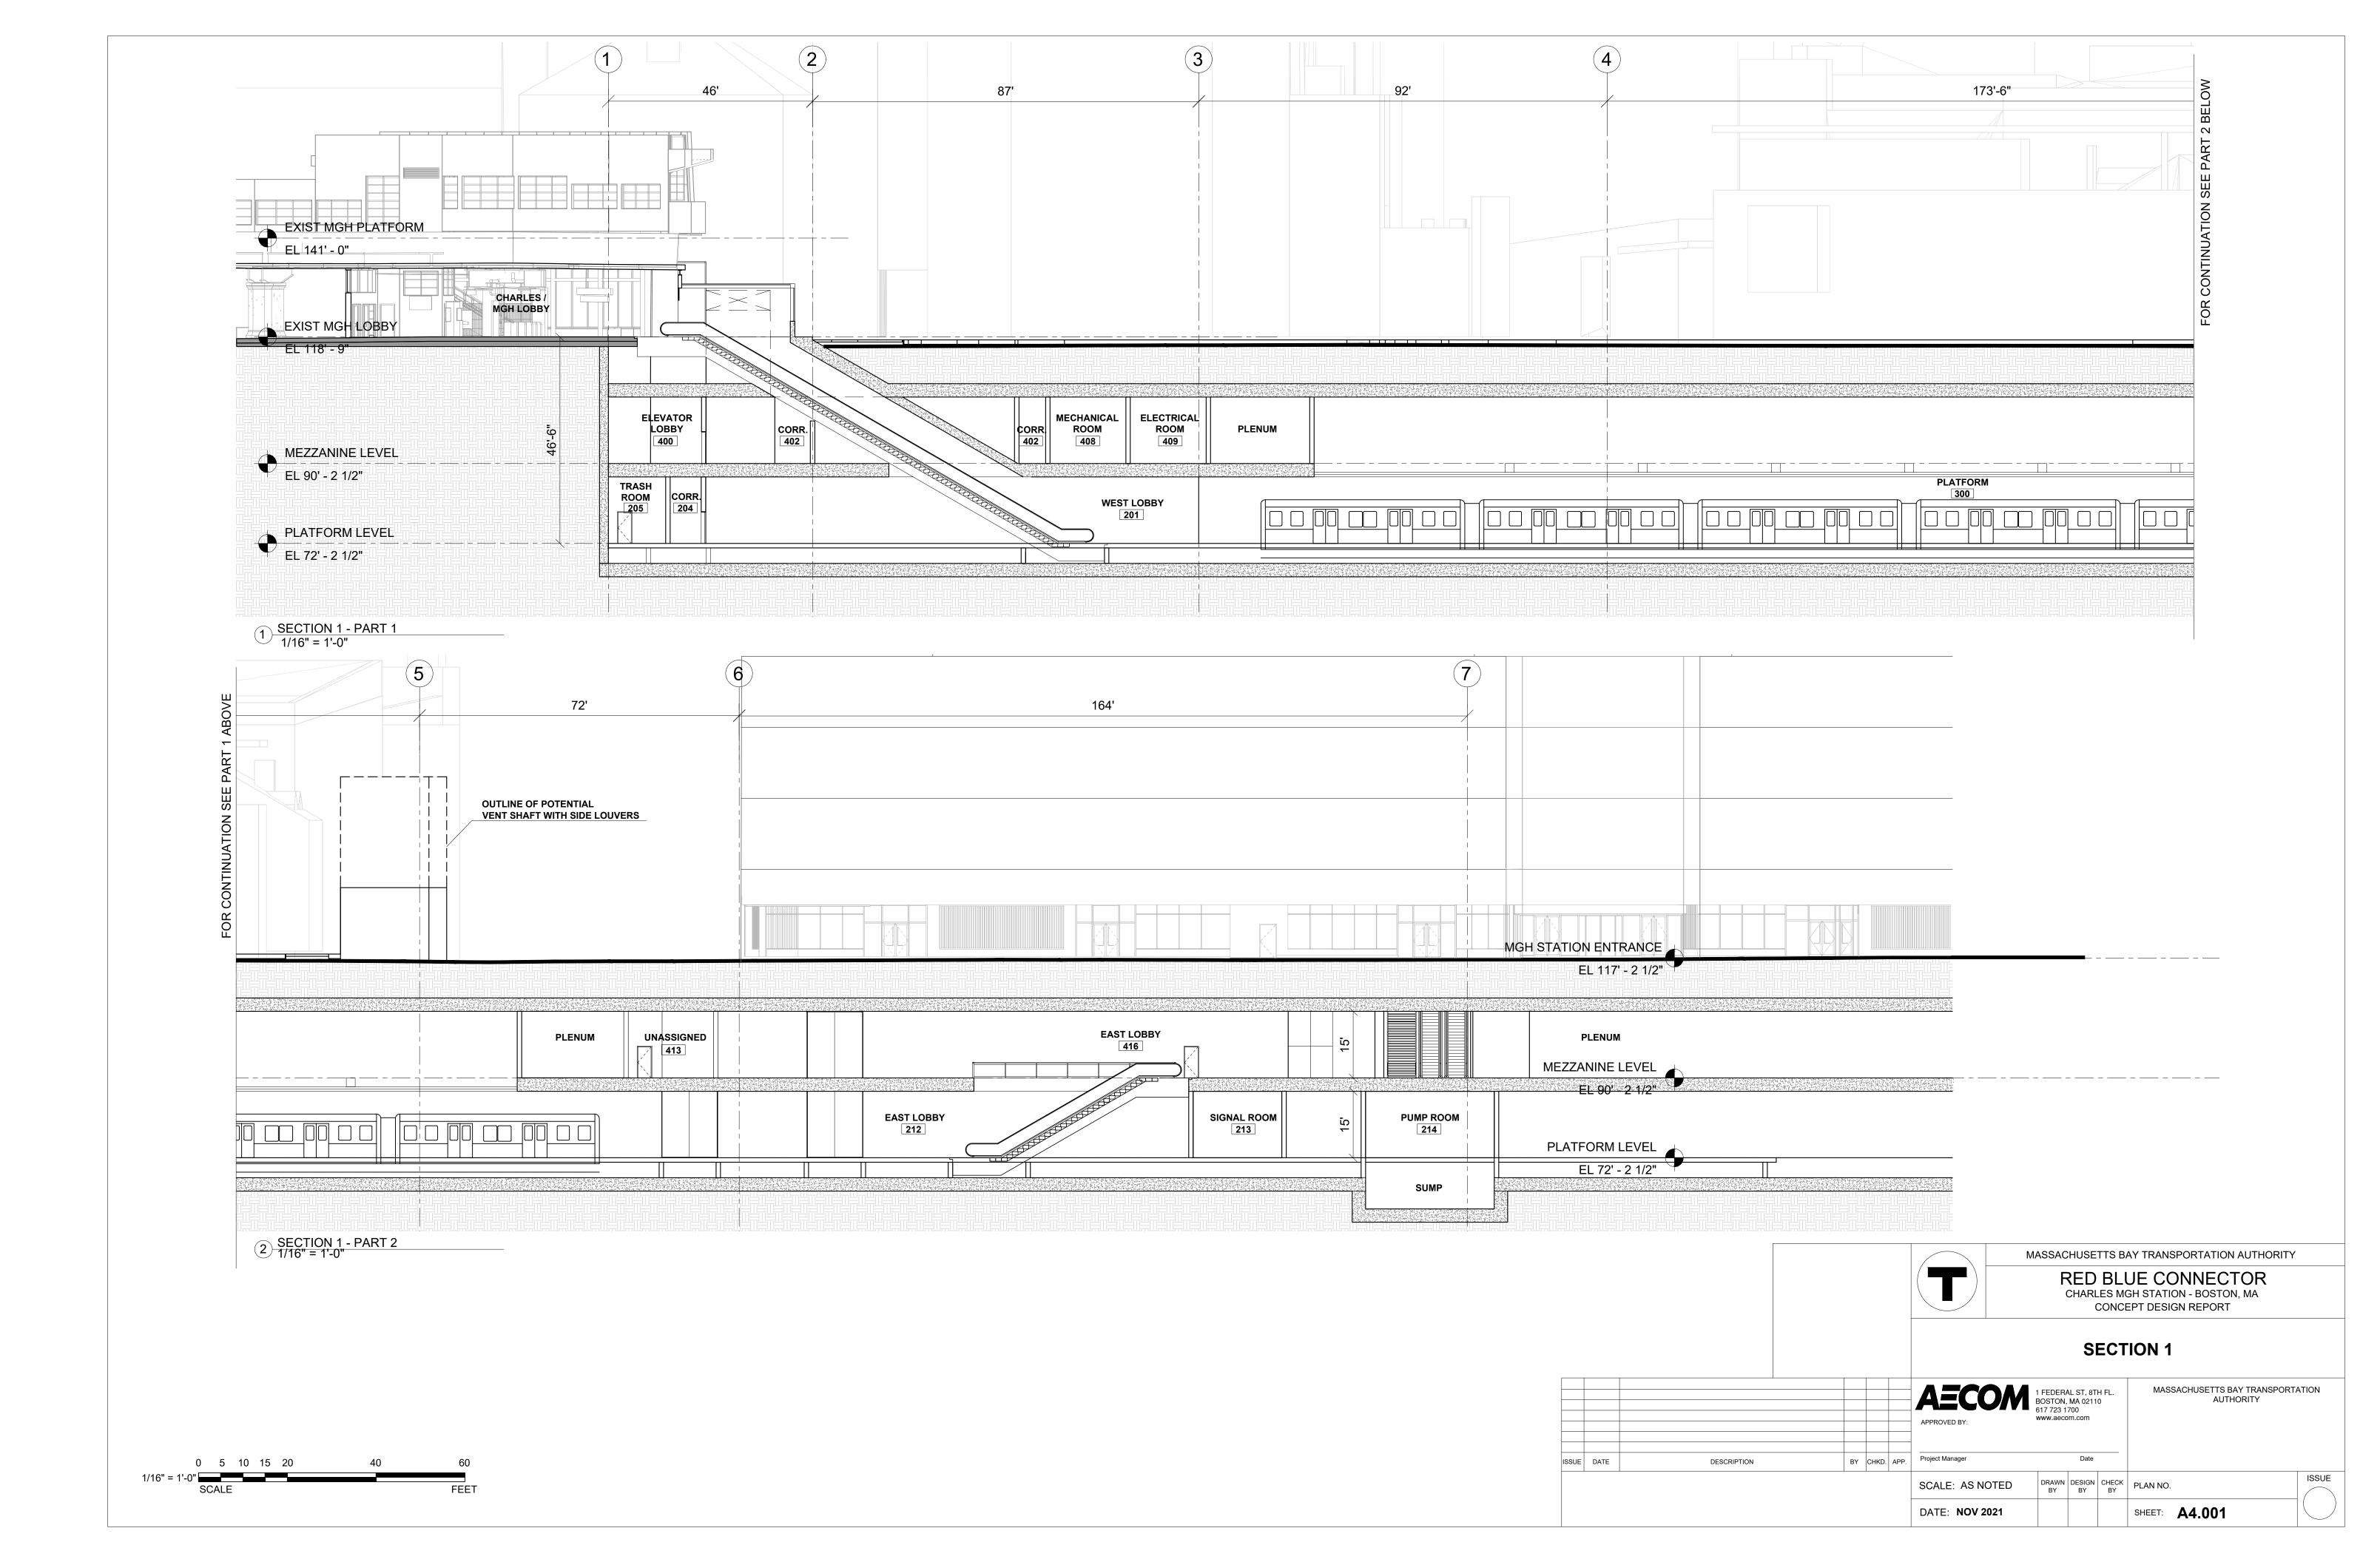

### **Appendix B**

**Drawings** 

| RED BLUE CONNECTOR - DRAWING INDEX |                                                              |                  |                      |               |
|------------------------------------|--------------------------------------------------------------|------------------|----------------------|---------------|
| NUMBER                             | SHEET NAME                                                   | SHEET DISCIPLINE | SUBMISSION<br>STATUS | REVISION DATE |
| G0.001                             | DRAWING INDEX                                                | GENERAL          | CONCEPT DESIGN       | 15-Nov-21     |
| G1.101                             | RED BLUE CONNECTOR SURVEY - EXISTING CONDITIONS SHEET 1 OF 5 | GENERAL          | CONCEPT DESIGN       | 15-Nov-21     |
| G1.102                             | RED BLUE CONNECTOR SURVEY - EXISTING CONDITIONS SHEET 2 OF 5 | GENERAL          | CONCEPT DESIGN       | 15-Nov-21     |
| G1.103                             | RED BLUE CONNECTOR SURVEY - EXISTING CONDITIONS SHEET 3 OF 5 | GENERAL          | CONCEPT DESIGN       | 15-Nov-21     |
| G1.104                             | RED BLUE CONNECTOR SURVEY - EXISTING CONDITIONS SHEET 4 OF 5 | GENERAL          | CONCEPT DESIGN       | 15-Nov-21     |
| G1.105                             | RED BLUE CONNECTOR SURVEY - EXISTING CONDITIONS SHEET 5 OF 5 | GENERAL          | CONCEPT DESIGN       | 15-Nov-21     |
| G1.201                             | RED BLUE CONNECTOR SURVEY - UTILITIES SHEET 1 OF 5           | GENERAL          | CONCEPT DESIGN       | 15-Nov-21     |
| G1.202                             | RED BLUE CONNECTOR SURVEY - UTILITIES SHEET 2 OF 5           | GENERAL          | CONCEPT DESIGN       | 15-Nov-21     |
| G1.203                             | RED BLUE CONNECTOR SURVEY - UTILITIES SHEET 3 OF 5           | GENERAL          | CONCEPT DESIGN       | 15-Nov-21     |
| G1.204                             | RED BLUE CONNECTOR SURVEY - UTILITIES SHEET 4 OF 5           | GENERAL          | CONCEPT DESIGN       | 15-Nov-21     |
| G1.205                             | RED BLUE CONNECTOR SURVEY - UTILITIES SHEET 5 OF 5           | GENERAL          | CONCEPT DESIGN       | 15-Nov-21     |
| G2.101A                            | CONSTRUCTION PHASING PART PLAN AND CROSS SECTION - PHASE 1A  | GENERAL          | CONCEPT DESIGN       | 15-Nov-21     |
| G2.101B                            | CONSTRUCTION PHASING PART PLAN AND CROSS SECTION - PHASE 1B  | GENERAL          | CONCEPT DESIGN       | 15-Nov-21     |
| G2.102                             | CONSTRUCTION PHASING PART PLAN AND CROSS SECTION - PHASE 2   | GENERAL          | CONCEPT DESIGN       | 15-Nov-21     |
| G2.103                             | CONSTRUCTION PHASING PART PLAN AND CROSS SECTION - PHASE 3   | GENERAL          | CONCEPT DESIGN       | 15-Nov-21     |
| G2.104                             | CONSTRUCTION PHASING PART PLAN AND CROSS SECTION - PHASE 4   | GENERAL          | CONCEPT DESIGN       | 15-Nov-21     |
| C1.101                             | RED BLUE CONNECTOR TUNNEL PLAN AND PROFILE SHEET 1 OF 2      | CIVIL            | CONCEPT DESIGN       | 15-Nov-21     |
| C1.102                             |                                                              | CIVIL            | CONCEPT DESIGN       | 15-Nov-21     |
|                                    |                                                              | CIVIL            | CONCEPT DESIGN       | 15-Nov-21     |
|                                    |                                                              | CIVIL            | CONCEPT DESIGN       | 15-Nov-21     |
|                                    |                                                              | CIVIL            | CONCEPT DESIGN       | 15-Nov-21     |
|                                    |                                                              | CIVIL            | CONCEPT DESIGN       | 15-Nov-21     |
|                                    |                                                              | CIVIL            | CONCEPT DESIGN       | 15-Nov-21     |
|                                    |                                                              | CIVIL            | CONCEPT DESIGN       | 15-Nov-21     |
|                                    |                                                              | CIVIL            | CONCEPT DESIGN       | 15-Nov-21     |
|                                    |                                                              | CIVIL            | CONCEPT DESIGN       | 15-Nov-21     |
|                                    |                                                              | CIVIL            | CONCEPT DESIGN       | 15-Nov-21     |
| C3.104                             | NED BEGE CONNECTOR FORWELE CROSS SECTIONS SHEET 4 OF 4       | CIVIL            | CONCENTRACION        | 15 1107-21    |
| A1.001                             | SITE PLAN                                                    | ARCHITECTURE     | CONCEPT DESIGN       | 15-Nov-21     |
| A1.101                             | STATION - PLATFORM LEVEL -1                                  | ARCHITECTURE     | CONCEPT DESIGN       | 15-Nov-21     |
| A1.201                             | STATION - PLATFORM LEVEL                                     | ARCHITECTURE     | CONCEPT DESIGN       | 15-Nov-21     |
| A1.301                             | STATION - PLATFORM LEVEL +1                                  | ARCHITECTURE     | CONCEPT DESIGN       | 15-Nov-21     |
| A1.401                             | STATION - MEZZANINE LEVEL                                    | ARCHITECTURE     | CONCEPT DESIGN       | 15-Nov-21     |
| A1.501                             | STATION - MEZZANINE LEVEL +1                                 | ARCHITECTURE     | CONCEPT DESIGN       | 15-Nov-21     |
| A1.601                             | STATION - GRADE LEVEL                                        | ARCHITECTURE     | CONCEPT DESIGN       | 15-Nov-21     |
| A1.701                             | BOWDOIN - TUNNEL LEVEL AND SECTION                           | ARCHITECTURE     | CONCEPT DESIGN       | 15-Nov-21     |
| A1.801                             | BOWDOIN - MEZZANINE LEVEL                                    | ARCHITECTURE     | CONCEPT DESIGN       | 15-Nov-21     |
| A1.901                             | BOWDOIN - GRADE LEVEL                                        | ARCHITECTURE     | CONCEPT DESIGN       | 15-Nov-21     |
| A4.001                             | STATION SECTION 1                                            | ARCHITECTURE     | CONCEPT DESIGN       | 15-Nov-21     |
| A4.002                             | STATION SECTIONS 2, 3 & 4                                    | ARCHITECTURE     | CONCEPT DESIGN       | 15-Nov-21     |
|                                    |                                                              | -                |                      |               |