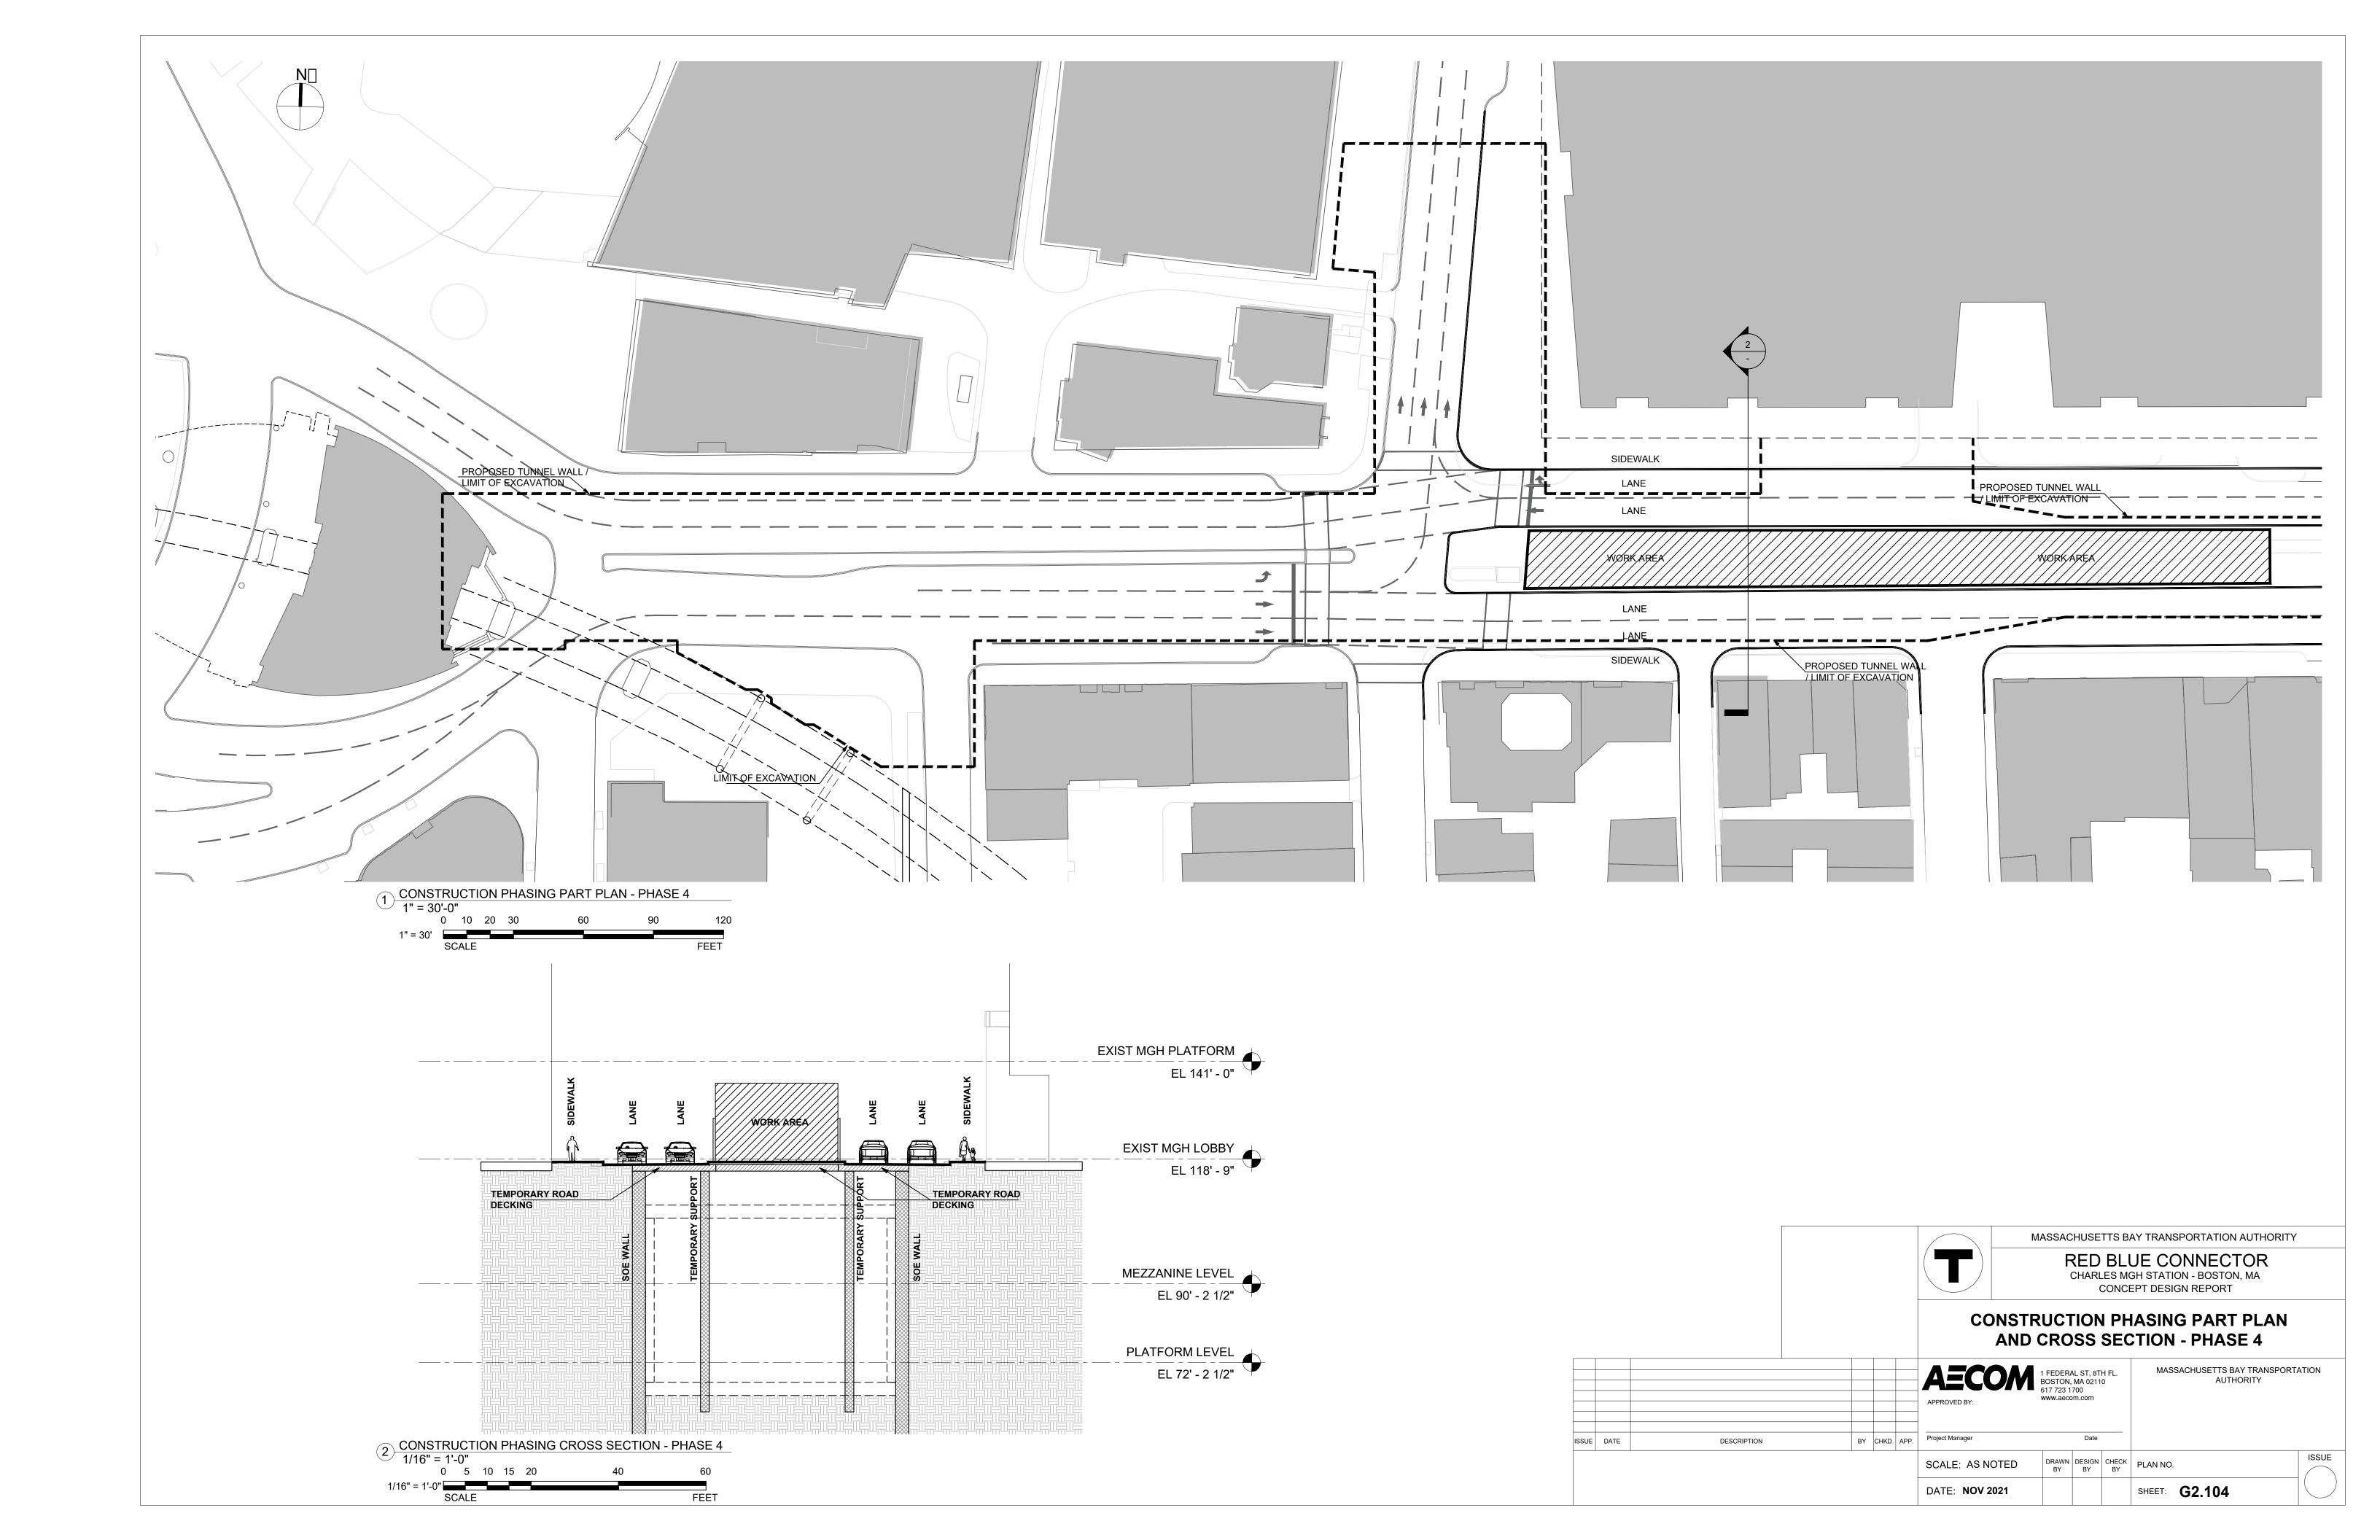

### **Appendix B**

**Drawings** 

| RED BLUE CONNECTOR - DRAWING INDEX |                                                              |                  |                      |               |
|------------------------------------|--------------------------------------------------------------|------------------|----------------------|---------------|
| NUMBER                             | SHEET NAME                                                   | SHEET DISCIPLINE | SUBMISSION<br>STATUS | REVISION DATE |
| G0.001                             | DRAWING INDEX                                                | GENERAL          | CONCEPT DESIGN       | 15-Nov-21     |
| G1.101                             | RED BLUE CONNECTOR SURVEY - EXISTING CONDITIONS SHEET 1 OF 5 | GENERAL          | CONCEPT DESIGN       | 15-Nov-21     |
| G1.102                             | RED BLUE CONNECTOR SURVEY - EXISTING CONDITIONS SHEET 2 OF 5 | GENERAL          | CONCEPT DESIGN       | 15-Nov-21     |
| G1.103                             | RED BLUE CONNECTOR SURVEY - EXISTING CONDITIONS SHEET 3 OF 5 | GENERAL          | CONCEPT DESIGN       | 15-Nov-21     |
| G1.104                             | RED BLUE CONNECTOR SURVEY - EXISTING CONDITIONS SHEET 4 OF 5 | GENERAL          | CONCEPT DESIGN       | 15-Nov-21     |
| G1.105                             | RED BLUE CONNECTOR SURVEY - EXISTING CONDITIONS SHEET 5 OF 5 | GENERAL          | CONCEPT DESIGN       | 15-Nov-21     |
| G1.201                             | RED BLUE CONNECTOR SURVEY - UTILITIES SHEET 1 OF 5           | GENERAL          | CONCEPT DESIGN       | 15-Nov-21     |
| G1.202                             | RED BLUE CONNECTOR SURVEY - UTILITIES SHEET 2 OF 5           | GENERAL          | CONCEPT DESIGN       | 15-Nov-21     |
| G1.203                             | RED BLUE CONNECTOR SURVEY - UTILITIES SHEET 3 OF 5           | GENERAL          | CONCEPT DESIGN       | 15-Nov-21     |
| G1.204                             | RED BLUE CONNECTOR SURVEY - UTILITIES SHEET 4 OF 5           | GENERAL          | CONCEPT DESIGN       | 15-Nov-21     |
| G1.205                             | RED BLUE CONNECTOR SURVEY - UTILITIES SHEET 5 OF 5           | GENERAL          | CONCEPT DESIGN       | 15-Nov-21     |
| G2.101A                            | CONSTRUCTION PHASING PART PLAN AND CROSS SECTION - PHASE 1A  | GENERAL          | CONCEPT DESIGN       | 15-Nov-21     |
| G2.101B                            | CONSTRUCTION PHASING PART PLAN AND CROSS SECTION - PHASE 1B  | GENERAL          | CONCEPT DESIGN       | 15-Nov-21     |
| G2.102                             | CONSTRUCTION PHASING PART PLAN AND CROSS SECTION - PHASE 2   | GENERAL          | CONCEPT DESIGN       | 15-Nov-21     |
| G2.103                             | CONSTRUCTION PHASING PART PLAN AND CROSS SECTION - PHASE 3   | GENERAL          | CONCEPT DESIGN       | 15-Nov-21     |
| G2.104                             | CONSTRUCTION PHASING PART PLAN AND CROSS SECTION - PHASE 4   | GENERAL          | CONCEPT DESIGN       | 15-Nov-21     |
| C1.101                             | RED BLUE CONNECTOR TUNNEL PLAN AND PROFILE SHEET 1 OF 2      | CIVIL            | CONCEPT DESIGN       | 15-Nov-21     |
| C1.102                             |                                                              | CIVIL            | CONCEPT DESIGN       | 15-Nov-21     |
|                                    |                                                              | CIVIL            | CONCEPT DESIGN       | 15-Nov-21     |
|                                    |                                                              | CIVIL            | CONCEPT DESIGN       | 15-Nov-21     |
|                                    |                                                              | CIVIL            | CONCEPT DESIGN       | 15-Nov-21     |
|                                    |                                                              | CIVIL            | CONCEPT DESIGN       | 15-Nov-21     |
|                                    |                                                              | CIVIL            | CONCEPT DESIGN       | 15-Nov-21     |
|                                    |                                                              | CIVIL            | CONCEPT DESIGN       | 15-Nov-21     |
|                                    |                                                              | CIVIL            | CONCEPT DESIGN       | 15-Nov-21     |
|                                    |                                                              | CIVIL            | CONCEPT DESIGN       | 15-Nov-21     |
|                                    |                                                              | CIVIL            | CONCEPT DESIGN       | 15-Nov-21     |
| C3.104                             | NED BEGE CONNECTOR FORWELE CROSS SECTIONS SHEET 4 OF 4       | CIVIL            | CONCENTRACION        | 15 1107-21    |
| A1.001                             | SITE PLAN                                                    | ARCHITECTURE     | CONCEPT DESIGN       | 15-Nov-21     |
| A1.101                             | STATION - PLATFORM LEVEL -1                                  | ARCHITECTURE     | CONCEPT DESIGN       | 15-Nov-21     |
| A1.201                             | STATION - PLATFORM LEVEL                                     | ARCHITECTURE     | CONCEPT DESIGN       | 15-Nov-21     |
| A1.301                             | STATION - PLATFORM LEVEL +1                                  | ARCHITECTURE     | CONCEPT DESIGN       | 15-Nov-21     |
| A1.401                             | STATION - MEZZANINE LEVEL                                    | ARCHITECTURE     | CONCEPT DESIGN       | 15-Nov-21     |
| A1.501                             | STATION - MEZZANINE LEVEL +1                                 | ARCHITECTURE     | CONCEPT DESIGN       | 15-Nov-21     |
| A1.601                             | STATION - GRADE LEVEL                                        | ARCHITECTURE     | CONCEPT DESIGN       | 15-Nov-21     |
| A1.701                             | BOWDOIN - TUNNEL LEVEL AND SECTION                           | ARCHITECTURE     | CONCEPT DESIGN       | 15-Nov-21     |
| A1.801                             | BOWDOIN - MEZZANINE LEVEL                                    | ARCHITECTURE     | CONCEPT DESIGN       | 15-Nov-21     |
| A1.901                             | BOWDOIN - GRADE LEVEL                                        | ARCHITECTURE     | CONCEPT DESIGN       | 15-Nov-21     |
| A4.001                             | STATION SECTION 1                                            | ARCHITECTURE     | CONCEPT DESIGN       | 15-Nov-21     |
| A4.002                             | STATION SECTIONS 2, 3 & 4                                    | ARCHITECTURE     | CONCEPT DESIGN       | 15-Nov-21     |
|                                    |                                                              | -                |                      |               |