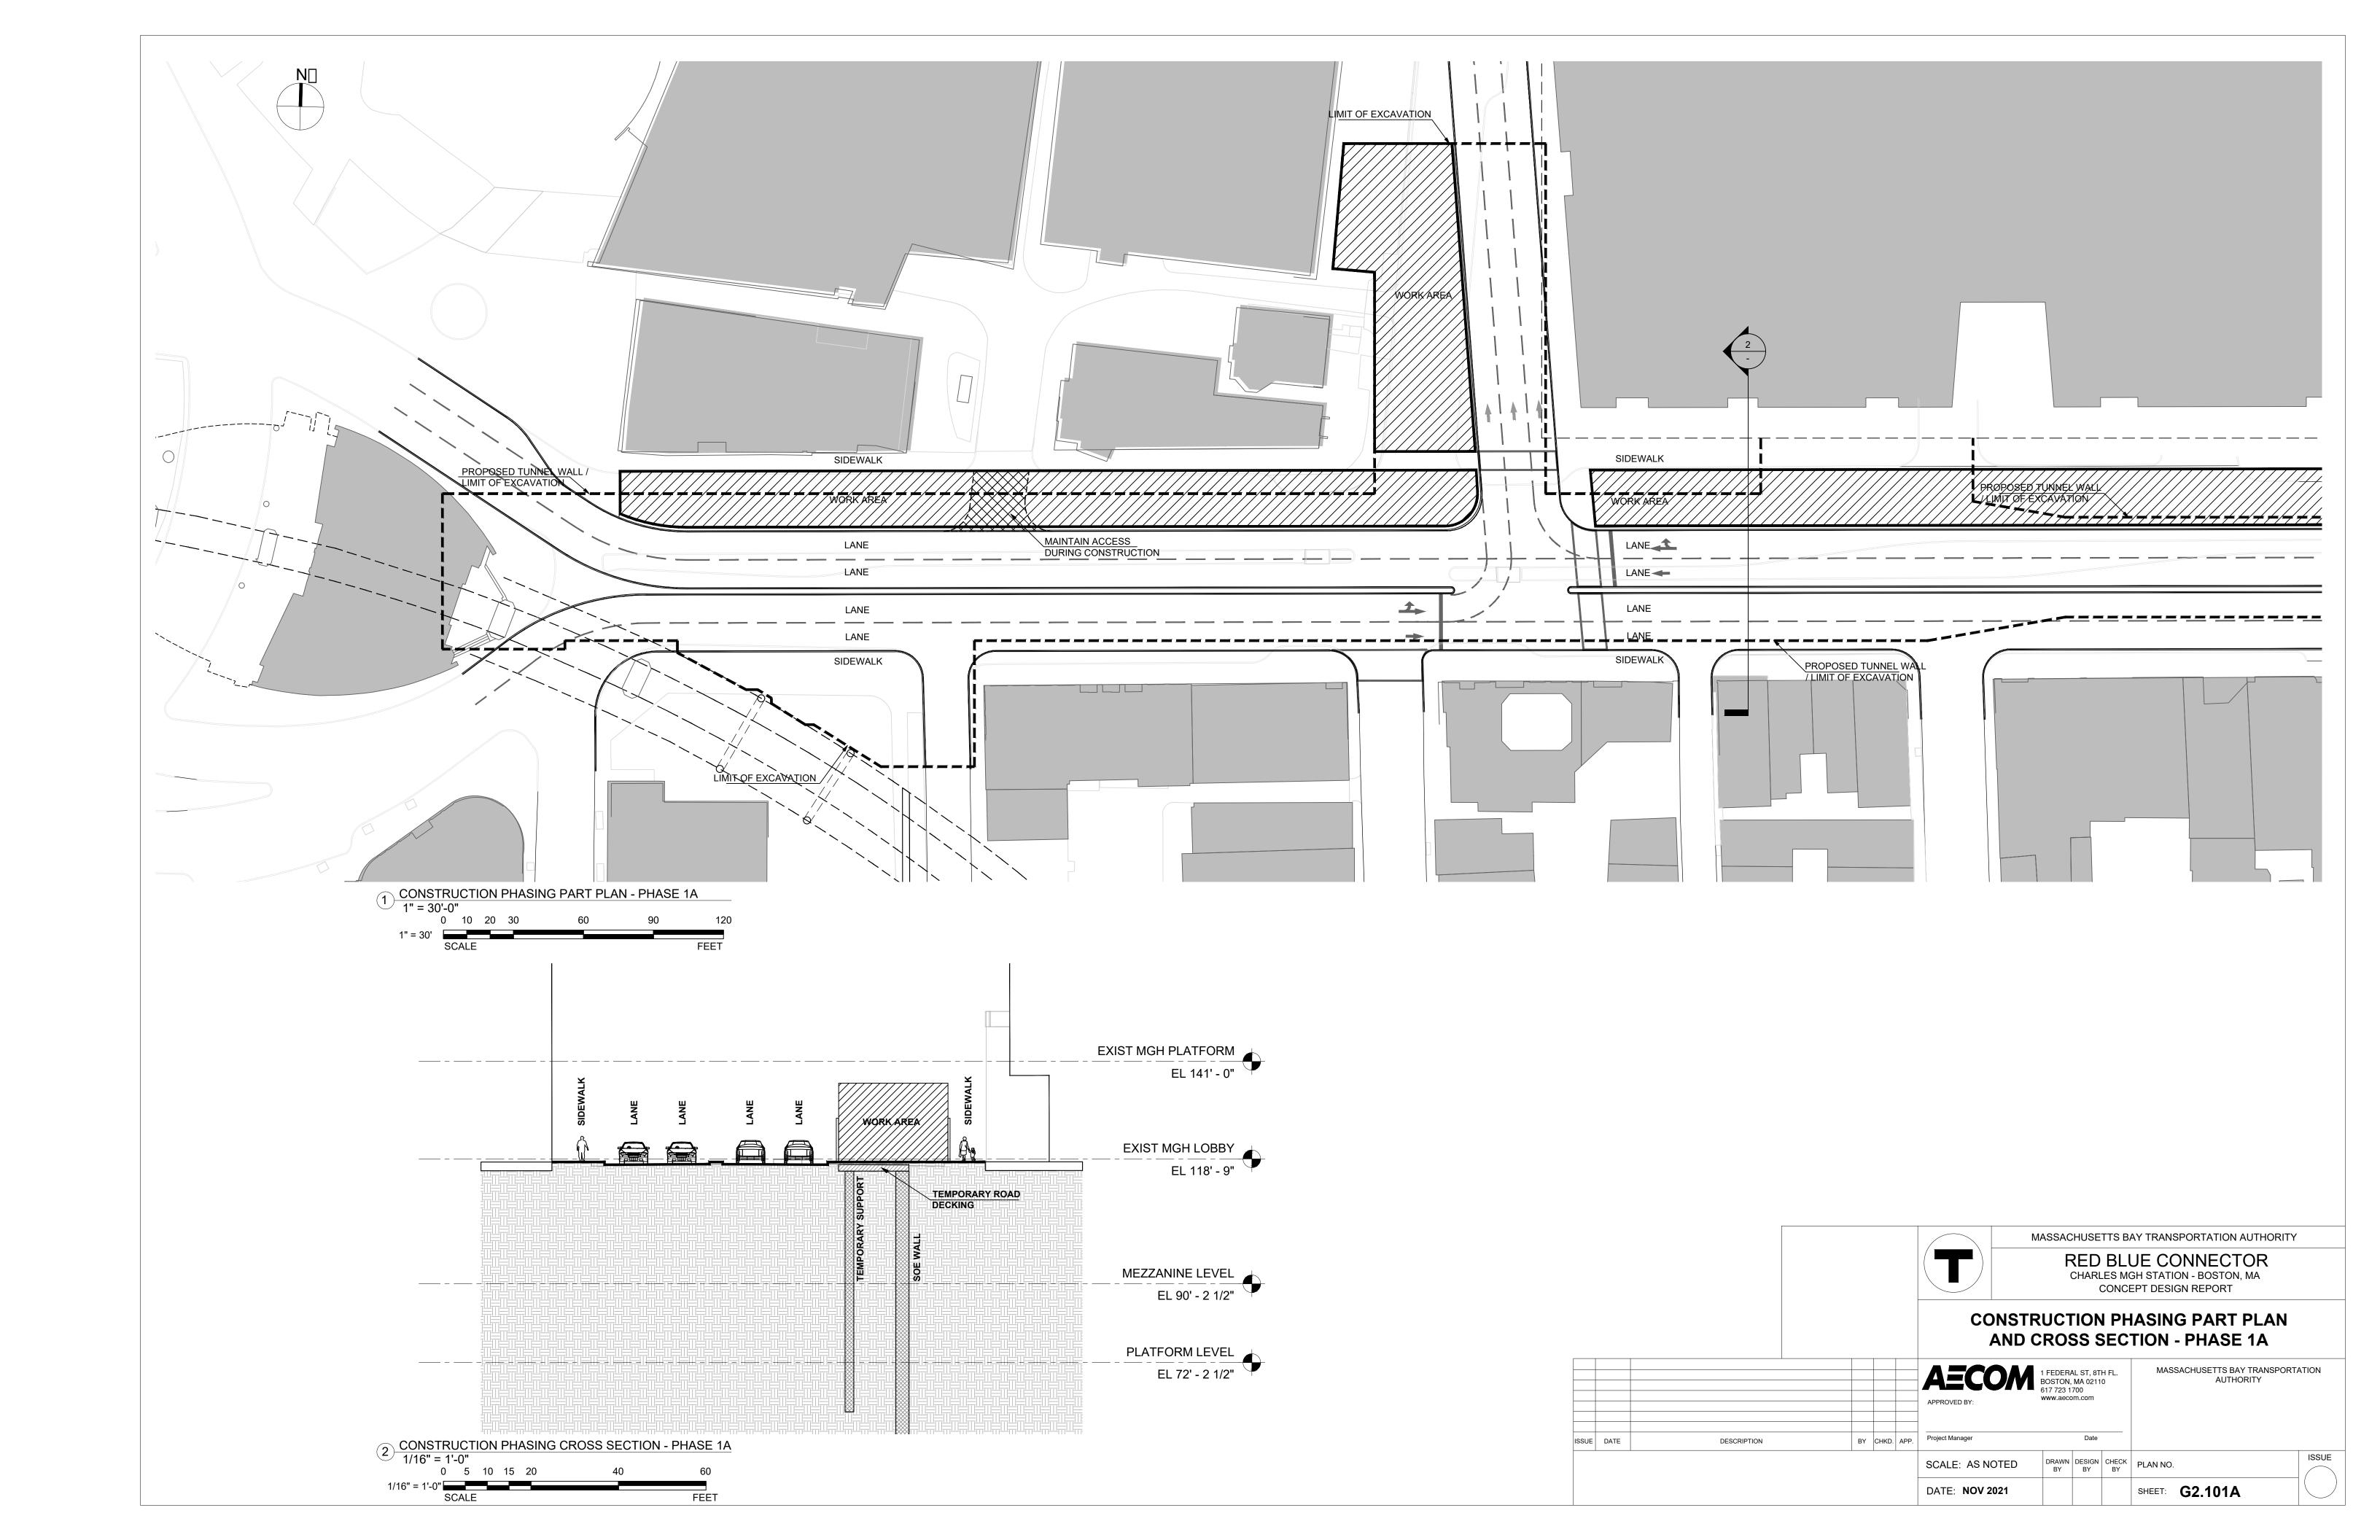

### **Appendix B**

**Drawings** 

| RED BLUE CONNECTOR - DRAWING INDEX |                                                              |                  |                      |               |
|------------------------------------|--------------------------------------------------------------|------------------|----------------------|---------------|
| NUMBER                             | SHEET NAME                                                   | SHEET DISCIPLINE | SUBMISSION<br>STATUS | REVISION DATE |
| G0.001                             | DRAWING INDEX                                                | GENERAL          | CONCEPT DESIGN       | 15-Nov-21     |
| G1.101                             | RED BLUE CONNECTOR SURVEY - EXISTING CONDITIONS SHEET 1 OF 5 | GENERAL          | CONCEPT DESIGN       | 15-Nov-21     |
| G1.102                             | RED BLUE CONNECTOR SURVEY - EXISTING CONDITIONS SHEET 2 OF 5 | GENERAL          | CONCEPT DESIGN       | 15-Nov-21     |
| G1.103                             | RED BLUE CONNECTOR SURVEY - EXISTING CONDITIONS SHEET 3 OF 5 | GENERAL          | CONCEPT DESIGN       | 15-Nov-21     |
| G1.104                             | RED BLUE CONNECTOR SURVEY - EXISTING CONDITIONS SHEET 4 OF 5 | GENERAL          | CONCEPT DESIGN       | 15-Nov-21     |
| G1.105                             | RED BLUE CONNECTOR SURVEY - EXISTING CONDITIONS SHEET 5 OF 5 | GENERAL          | CONCEPT DESIGN       | 15-Nov-21     |
| G1.201                             | RED BLUE CONNECTOR SURVEY - UTILITIES SHEET 1 OF 5           | GENERAL          | CONCEPT DESIGN       | 15-Nov-21     |
| G1.202                             | RED BLUE CONNECTOR SURVEY - UTILITIES SHEET 2 OF 5           | GENERAL          | CONCEPT DESIGN       | 15-Nov-21     |
| G1.203                             | RED BLUE CONNECTOR SURVEY - UTILITIES SHEET 3 OF 5           | GENERAL          | CONCEPT DESIGN       | 15-Nov-21     |
| G1.204                             | RED BLUE CONNECTOR SURVEY - UTILITIES SHEET 4 OF 5           | GENERAL          | CONCEPT DESIGN       | 15-Nov-21     |
| G1.205                             | RED BLUE CONNECTOR SURVEY - UTILITIES SHEET 5 OF 5           | GENERAL          | CONCEPT DESIGN       | 15-Nov-21     |
| G2.101A                            | CONSTRUCTION PHASING PART PLAN AND CROSS SECTION - PHASE 1A  | GENERAL          | CONCEPT DESIGN       | 15-Nov-21     |
| G2.101B                            | CONSTRUCTION PHASING PART PLAN AND CROSS SECTION - PHASE 1B  | GENERAL          | CONCEPT DESIGN       | 15-Nov-21     |
| G2.102                             | CONSTRUCTION PHASING PART PLAN AND CROSS SECTION - PHASE 2   | GENERAL          | CONCEPT DESIGN       | 15-Nov-21     |
| G2.103                             | CONSTRUCTION PHASING PART PLAN AND CROSS SECTION - PHASE 3   | GENERAL          | CONCEPT DESIGN       | 15-Nov-21     |
| G2.104                             | CONSTRUCTION PHASING PART PLAN AND CROSS SECTION - PHASE 4   | GENERAL          | CONCEPT DESIGN       | 15-Nov-21     |
| C1.101                             | RED BLUE CONNECTOR TUNNEL PLAN AND PROFILE SHEET 1 OF 2      | CIVIL            | CONCEPT DESIGN       | 15-Nov-21     |
| C1.102                             |                                                              | CIVIL            | CONCEPT DESIGN       | 15-Nov-21     |
|                                    |                                                              | CIVIL            | CONCEPT DESIGN       | 15-Nov-21     |
|                                    |                                                              | CIVIL            | CONCEPT DESIGN       | 15-Nov-21     |
|                                    |                                                              | CIVIL            | CONCEPT DESIGN       | 15-Nov-21     |
|                                    |                                                              | CIVIL            | CONCEPT DESIGN       | 15-Nov-21     |
|                                    |                                                              | CIVIL            | CONCEPT DESIGN       | 15-Nov-21     |
|                                    |                                                              | CIVIL            | CONCEPT DESIGN       | 15-Nov-21     |
|                                    |                                                              | CIVIL            | CONCEPT DESIGN       | 15-Nov-21     |
|                                    |                                                              | CIVIL            | CONCEPT DESIGN       | 15-Nov-21     |
|                                    |                                                              | CIVIL            | CONCEPT DESIGN       | 15-Nov-21     |
| C3.104                             | NED BEGE CONNECTOR FORWELE CROSS SECTIONS SHEET 4 OF 4       | CIVIL            | CONCENTRACION        | 15 1107-21    |
| A1.001                             | SITE PLAN                                                    | ARCHITECTURE     | CONCEPT DESIGN       | 15-Nov-21     |
| A1.101                             | STATION - PLATFORM LEVEL -1                                  | ARCHITECTURE     | CONCEPT DESIGN       | 15-Nov-21     |
| A1.201                             | STATION - PLATFORM LEVEL                                     | ARCHITECTURE     | CONCEPT DESIGN       | 15-Nov-21     |
| A1.301                             | STATION - PLATFORM LEVEL +1                                  | ARCHITECTURE     | CONCEPT DESIGN       | 15-Nov-21     |
| A1.401                             | STATION - MEZZANINE LEVEL                                    | ARCHITECTURE     | CONCEPT DESIGN       | 15-Nov-21     |
| A1.501                             | STATION - MEZZANINE LEVEL +1                                 | ARCHITECTURE     | CONCEPT DESIGN       | 15-Nov-21     |
| A1.601                             | STATION - GRADE LEVEL                                        | ARCHITECTURE     | CONCEPT DESIGN       | 15-Nov-21     |
| A1.701                             | BOWDOIN - TUNNEL LEVEL AND SECTION                           | ARCHITECTURE     | CONCEPT DESIGN       | 15-Nov-21     |
| A1.801                             | BOWDOIN - MEZZANINE LEVEL                                    | ARCHITECTURE     | CONCEPT DESIGN       | 15-Nov-21     |
| A1.901                             | BOWDOIN - GRADE LEVEL                                        | ARCHITECTURE     | CONCEPT DESIGN       | 15-Nov-21     |
| A4.001                             | STATION SECTION 1                                            | ARCHITECTURE     | CONCEPT DESIGN       | 15-Nov-21     |
| A4.002                             | STATION SECTIONS 2, 3 & 4                                    | ARCHITECTURE     | CONCEPT DESIGN       | 15-Nov-21     |
|                                    |                                                              | -                |                      |               |