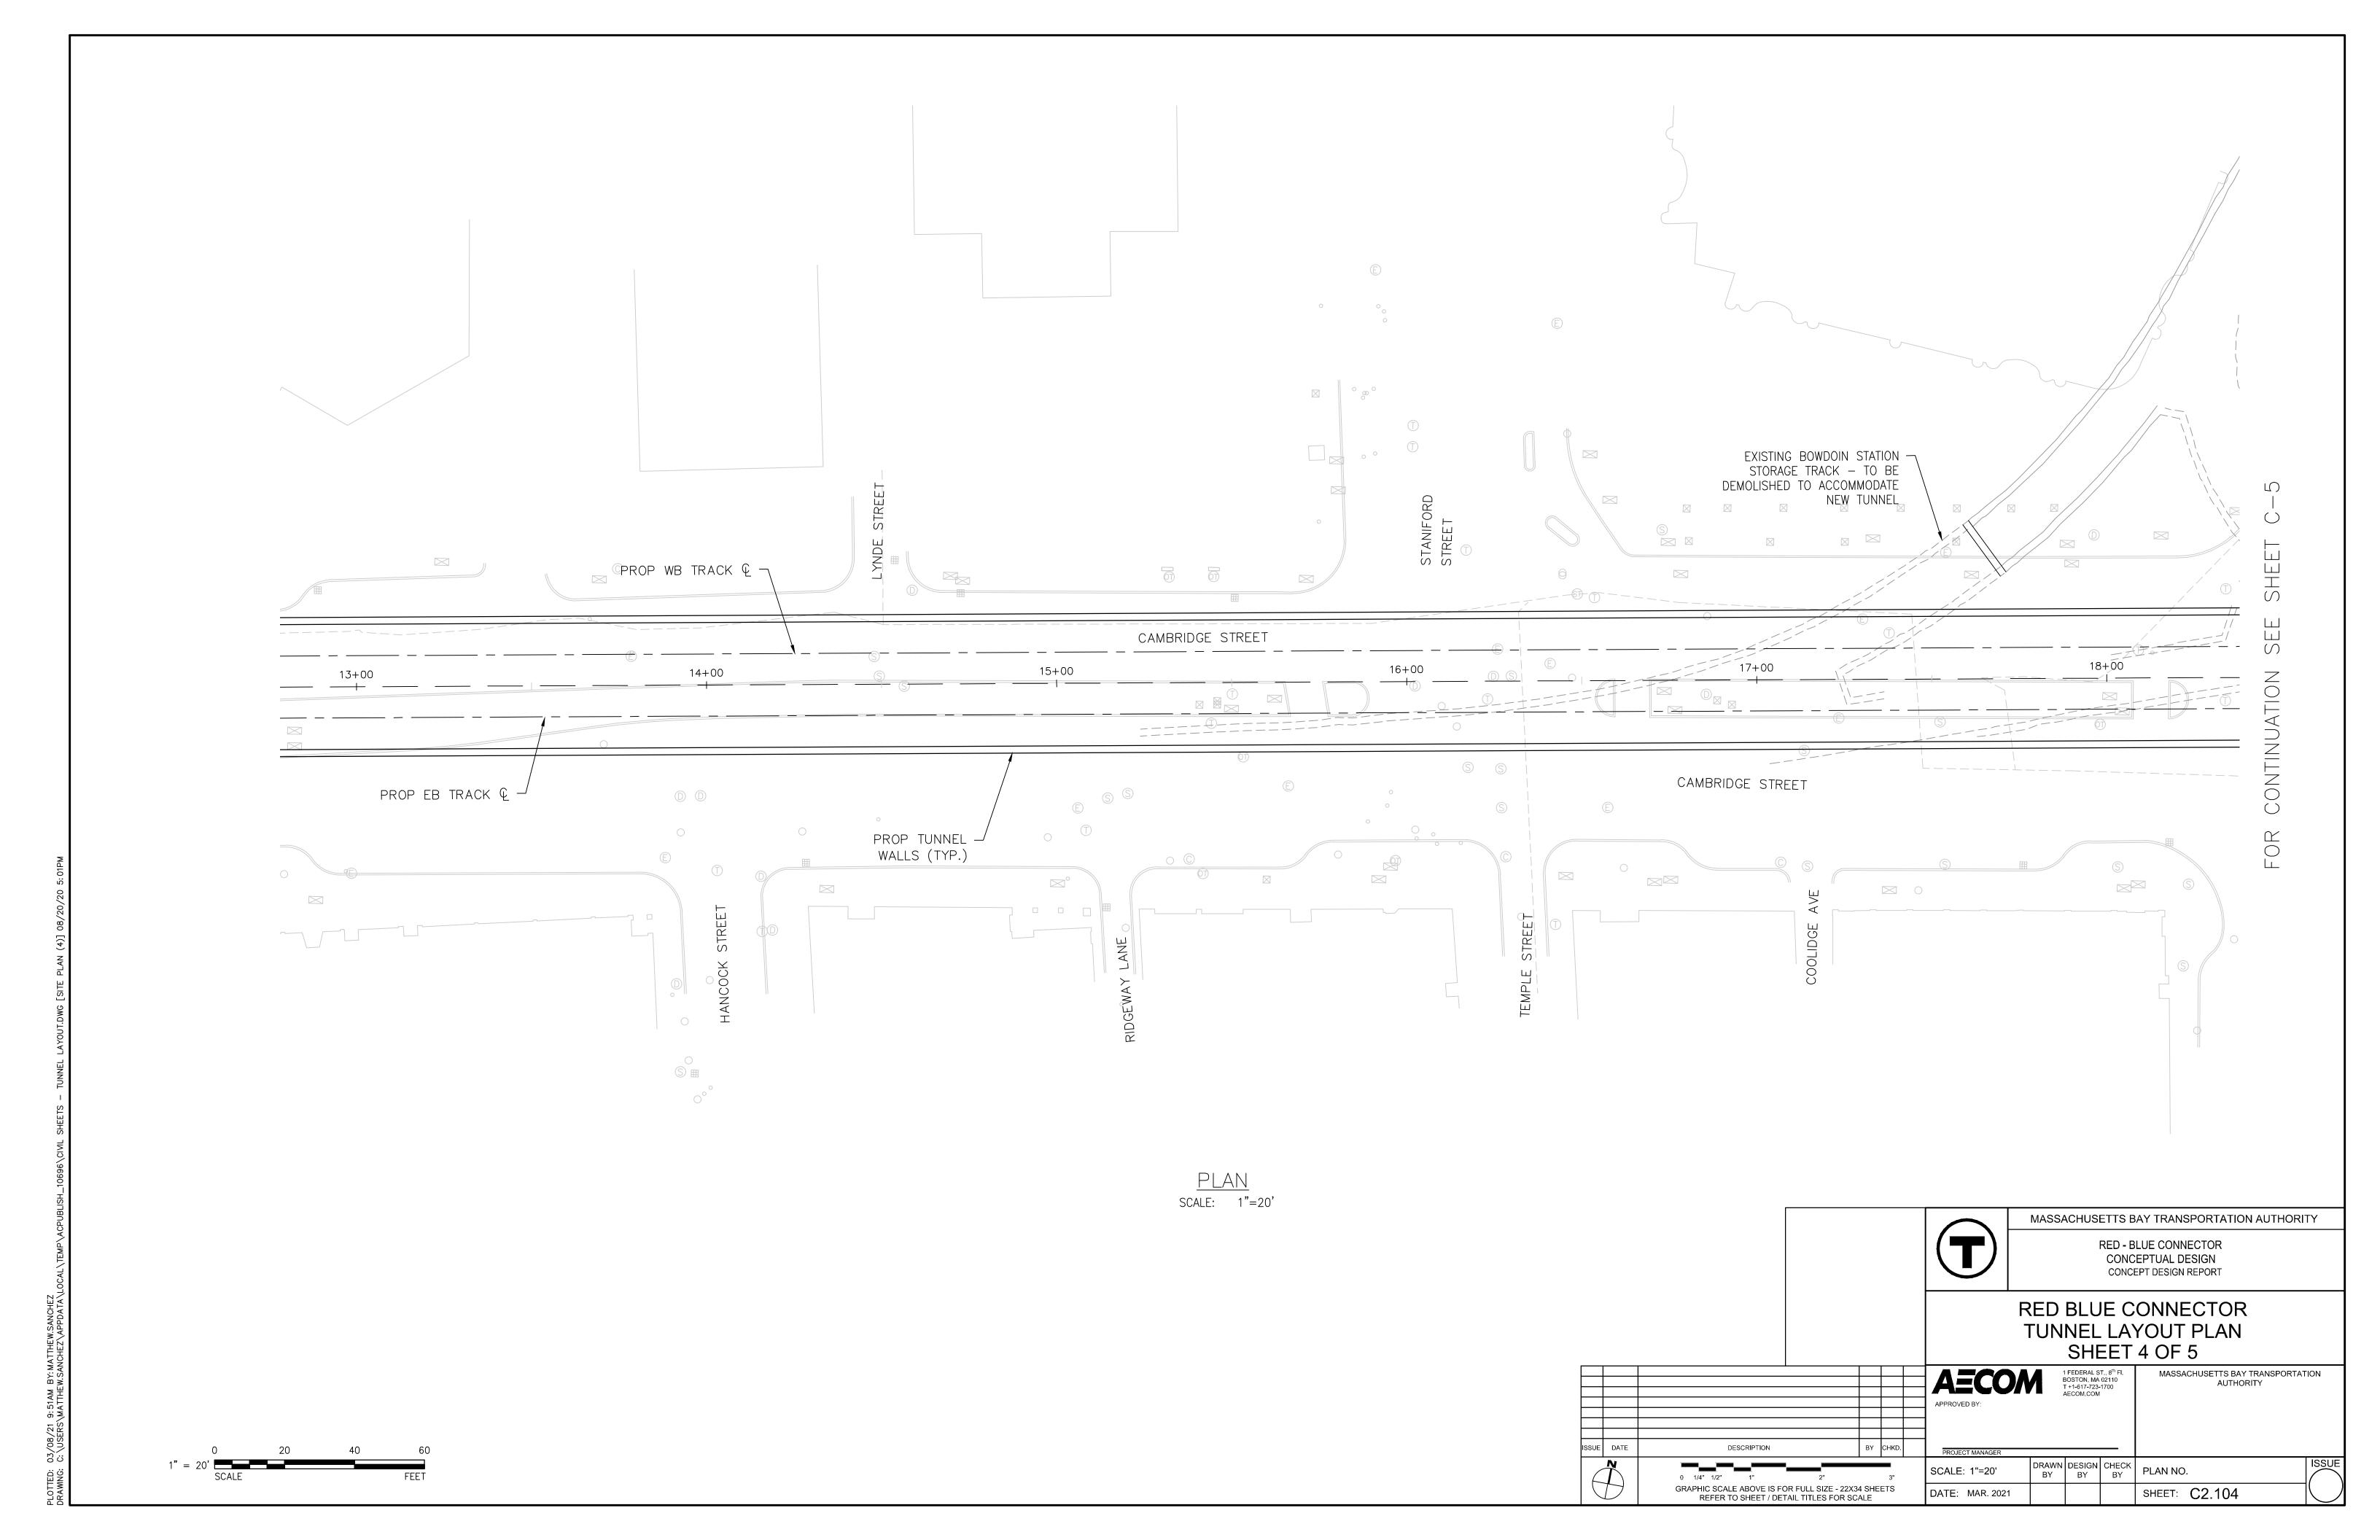

VEL                                        | ARCHITECTURE     | CONCEPT DESIGN       | 15-Nov-21     |
| A4.001                             | STATION SECTION 1                                            | ARCHITECTURE     | CONCEPT DESIGN       | 15-Nov-21     |
| A4.002                             | STATION SECTIONS 2, 3 & 4                                    | ARCHITECTURE     | CONCEPT DESIGN       | 15-Nov-21     |
|                                    |                                                              | -                |                      |               |

 $1 \frac{\text{DRAWING INDEX}}{\text{NTS}}$ 



#### CONCEP

RED BLUE CONNECTOR
CHARLES MGH STATION - BOSTON, MA
CONCEPT DESIGN REPORT

DRAWING INDEX

MASSACHUSETTS BAY TRANSPORTATION AUTHORITY

























# Begining of Platform STA 0+00



# End of Platform STA 3+20





CALE FEET

OCAL\TEMP\ACPUBLISH 16824\CROSS SECTION SHEFTS.DWG [1] 08/20/20 5:18PM

# Cross-Over STA 5+50



# Sloping Tunnel 14+00





0 10 20 3
SCALE FEET

HEZ A\LOCAL\TEMP\ACPUBLISH\_16824\CROSS SECTION SHEETS.DWG [2] 08/20/20 5:18PM

### Below Exist Tail Track 18+75



### Exist Tunnel & Station 21+00





0 10 20 30 SCALE FEET

## End of Exist Station 22+50





ED: 08/20/20 5:26PM BY:MATTHEW.SANCHEZ ING: C:\USERS\MATTHEW.SANCHEZ\APPDATA\LOCAL\TEMP\ACPUBLISH\_16824\CROSS SECTION SHEETS.DWG [4