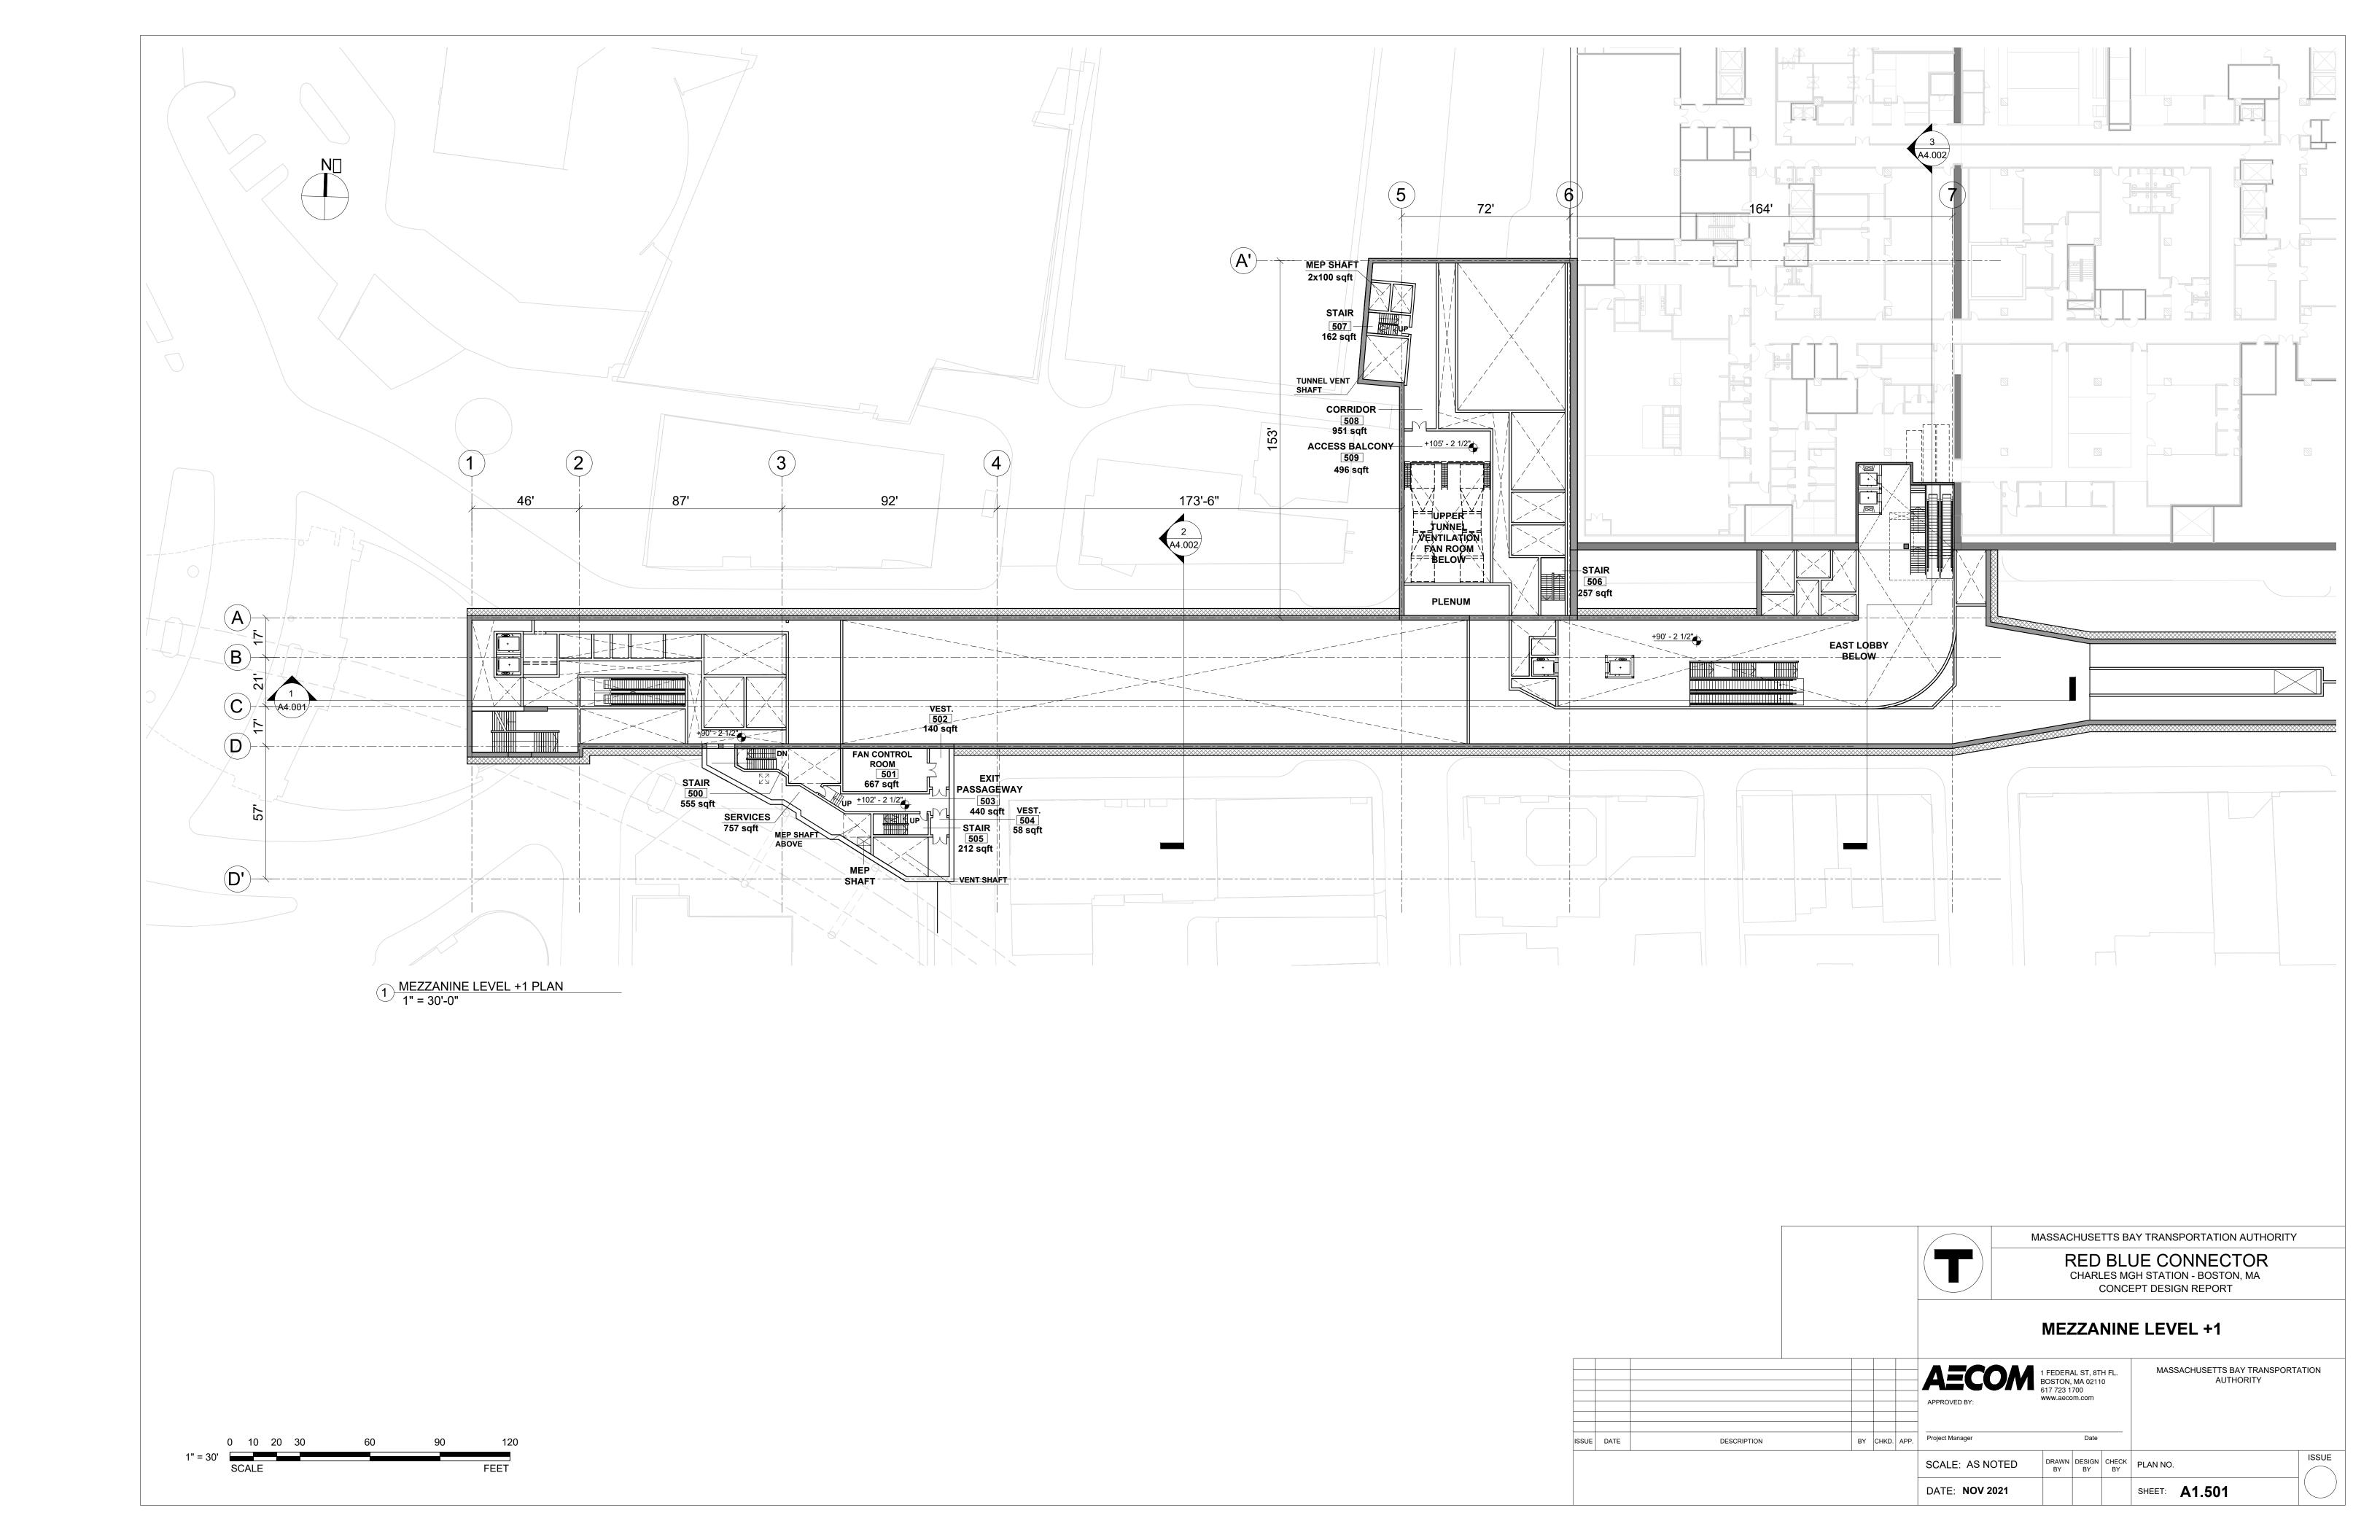

### **Appendix B**

**Drawings** 

| RED BLUE CONNECTOR - DRAWING INDEX |                                                              |                  |                      |               |
|------------------------------------|--------------------------------------------------------------|------------------|----------------------|---------------|
| NUMBER                             | SHEET NAME                                                   | SHEET DISCIPLINE | SUBMISSION<br>STATUS | REVISION DATE |
| G0.001                             | DRAWING INDEX                                                | GENERAL          | CONCEPT DESIGN       | 15-Nov-21     |
| G1.101                             | RED BLUE CONNECTOR SURVEY - EXISTING CONDITIONS SHEET 1 OF 5 | GENERAL          | CONCEPT DESIGN       | 15-Nov-21     |
| G1.102                             | RED BLUE CONNECTOR SURVEY - EXISTING CONDITIONS SHEET 2 OF 5 | GENERAL          | CONCEPT DESIGN       | 15-Nov-21     |
| G1.103                             | RED BLUE CONNECTOR SURVEY - EXISTING CONDITIONS SHEET 3 OF 5 | GENERAL          | CONCEPT DESIGN       | 15-Nov-21     |
| G1.104                             | RED BLUE CONNECTOR SURVEY - EXISTING CONDITIONS SHEET 4 OF 5 | GENERAL          | CONCEPT DESIGN       | 15-Nov-21     |
| G1.105                             | RED BLUE CONNECTOR SURVEY - EXISTING CONDITIONS SHEET 5 OF 5 | GENERAL          | CONCEPT DESIGN       | 15-Nov-21     |
| G1.201                             | RED BLUE CONNECTOR SURVEY - UTILITIES SHEET 1 OF 5           | GENERAL          | CONCEPT DESIGN       | 15-Nov-21     |
| G1.202                             | RED BLUE CONNECTOR SURVEY - UTILITIES SHEET 2 OF 5           | GENERAL          | CONCEPT DESIGN       | 15-Nov-21     |
| G1.203                             | RED BLUE CONNECTOR SURVEY - UTILITIES SHEET 3 OF 5           | GENERAL          | CONCEPT DESIGN       | 15-Nov-21     |
| G1.204                             | RED BLUE CONNECTOR SURVEY - UTILITIES SHEET 4 OF 5           | GENERAL          | CONCEPT DESIGN       | 15-Nov-21     |
| G1.205                             | RED BLUE CONNECTOR SURVEY - UTILITIES SHEET 5 OF 5           | GENERAL          | CONCEPT DESIGN       | 15-Nov-21     |
| G2.101A                            | CONSTRUCTION PHASING PART PLAN AND CROSS SECTION - PHASE 1A  | GENERAL          | CONCEPT DESIGN       | 15-Nov-21     |
| G2.101B                            | CONSTRUCTION PHASING PART PLAN AND CROSS SECTION - PHASE 1B  | GENERAL          | CONCEPT DESIGN       | 15-Nov-21     |
| G2.102                             | CONSTRUCTION PHASING PART PLAN AND CROSS SECTION - PHASE 2   | GENERAL          | CONCEPT DESIGN       | 15-Nov-21     |
| G2.103                             | CONSTRUCTION PHASING PART PLAN AND CROSS SECTION - PHASE 3   | GENERAL          | CONCEPT DESIGN       | 15-Nov-21     |
| G2.104                             | CONSTRUCTION PHASING PART PLAN AND CROSS SECTION - PHASE 4   | GENERAL          | CONCEPT DESIGN       | 15-Nov-21     |
| C1.101                             | RED BLUE CONNECTOR TUNNEL PLAN AND PROFILE SHEET 1 OF 2      | CIVIL            | CONCEPT DESIGN       | 15-Nov-21     |
| C1.102                             |                                                              | CIVIL            | CONCEPT DESIGN       | 15-Nov-21     |
|                                    |                                                              | CIVIL            | CONCEPT DESIGN       | 15-Nov-21     |
|                                    |                                                              | CIVIL            | CONCEPT DESIGN       | 15-Nov-21     |
|                                    |                                                              | CIVIL            | CONCEPT DESIGN       | 15-Nov-21     |
|                                    |                                                              | CIVIL            | CONCEPT DESIGN       | 15-Nov-21     |
|                                    |                                                              | CIVIL            | CONCEPT DESIGN       | 15-Nov-21     |
|                                    |                                                              | CIVIL            | CONCEPT DESIGN       | 15-Nov-21     |
|                                    |                                                              | CIVIL            | CONCEPT DESIGN       | 15-Nov-21     |
|                                    |                                                              | CIVIL            | CONCEPT DESIGN       | 15-Nov-21     |
|                                    |                                                              | CIVIL            | CONCEPT DESIGN       | 15-Nov-21     |
| C3.104                             | NED BEGE CONNECTOR FORWELE CROSS SECTIONS SHEET 4 OF 4       | CIVIL            | CONCENTRACION        | 15 1107-21    |
| A1.001                             | SITE PLAN                                                    | ARCHITECTURE     | CONCEPT DESIGN       | 15-Nov-21     |
| A1.101                             | STATION - PLATFORM LEVEL -1                                  | ARCHITECTURE     | CONCEPT DESIGN       | 15-Nov-21     |
| A1.201                             | STATION - PLATFORM LEVEL                                     | ARCHITECTURE     | CONCEPT DESIGN       | 15-Nov-21     |
| A1.301                             | STATION - PLATFORM LEVEL +1                                  | ARCHITECTURE     | CONCEPT DESIGN       | 15-Nov-21     |
| A1.401                             | STATION - MEZZANINE LEVEL                                    | ARCHITECTURE     | CONCEPT DESIGN       | 15-Nov-21     |
| A1.501                             | STATION - MEZZANINE LEVEL +1                                 | ARCHITECTURE     | CONCEPT DESIGN       | 15-Nov-21     |
| A1.601                             | STATION - GRADE LEVEL                                        | ARCHITECTURE     | CONCEPT DESIGN       | 15-Nov-21     |
| A1.701                             | BOWDOIN - TUNNEL LEVEL AND SECTION                           | ARCHITECTURE     | CONCEPT DESIGN       | 15-Nov-21     |
| A1.801                             | BOWDOIN - MEZZANINE LEVEL                                    | ARCHITECTURE     | CONCEPT DESIGN       | 15-Nov-21     |
| A1.901                             | BOWDOIN - GRADE LEVEL                                        | ARCHITECTURE     | CONCEPT DESIGN       | 15-Nov-21     |
| A4.001                             | STATION SECTION 1                                            | ARCHITECTURE     | CONCEPT DESIGN       | 15-Nov-21     |
| A4.002                             | STATION SECTIONS 2, 3 & 4                                    | ARCHITECTURE     | CONCEPT DESIGN       | 15-Nov-21     |
|                                    |                                                              | -                |                      |               |