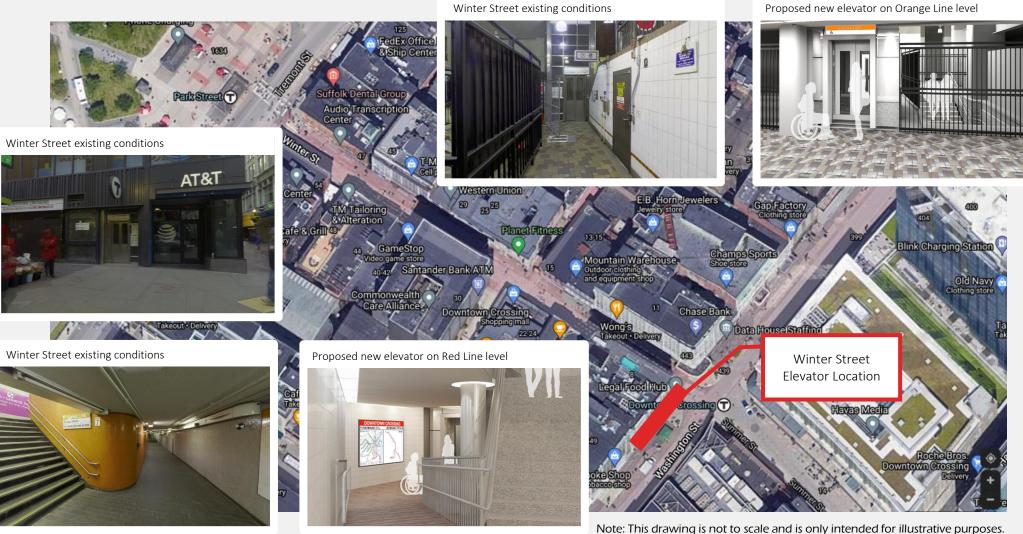

#### Winter Street Elevator

### Winter Street Elevator

| Milestone                                 | Start  | Finish | 2021                                 |             |                                       | 2022       |                        |       |             | 2023       |           |       |                                                                                             | 2024  |                                     |       |       | 2025         |         |
|-------------------------------------------|--------|--------|--------------------------------------|-------------|---------------------------------------|------------|------------------------|-------|-------------|------------|-----------|-------|---------------------------------------------------------------------------------------------|-------|-------------------------------------|-------|-------|--------------|---------|
|                                           |        |        |                                      |             | Qtr 4                                 | Qtr 1      | Qtr 2                  | Qtr 3 | Qtr 4       | Qtr 1      | Qtr 2     | Qtr 3 | Qtr 4                                                                                       | Qtr 1 | Qtr 2                               | Qtr 3 | Qtr 4 | Qtr 1        | Qtr 2   |
| Notice to Proceed,<br>Design              | Jul-20 |        | IVI J                                | JAS         | O N D                                 | JFM        | A M J                  | JAS   | O N D       | JFW        | AMJ       | JAS   | O N D                                                                                       | J F M | A M J                               | JAS   | OND   | J F M        | A M J   |
| 30% Design<br>Submission                  | Jul-20 | Mar-21 | • 309                                | % Design St | ubmission                             |            |                        |       |             |            |           |       |                                                                                             |       |                                     |       |       | -            |         |
| 75% Design<br>Submission                  | Mar-21 | Dec-21 | 2<br>2                               |             | •                                     | 75% Desigi | n Submissio            | n     |             |            |           |       | 2                                                                                           |       |                                     |       |       |              |         |
| 100% Design<br>Submission                 | Dec-21 | Jun-22 | *                                    |             |                                       |            | 100% Design Submission |       |             |            |           |       | r                                                                                           |       |                                     |       |       |              |         |
| Notice to Proceed<br>Construction         | Sep-22 |        |                                      |             | 2                                     |            |                        | •     | Notice to P | roceed Con | struction |       | Г<br>Г<br>Г<br>Г<br>Г<br>Г<br>Г<br>Г<br>Г<br>Г<br>Г<br>Г<br>Г<br>Г<br>Г<br>Г<br>Г<br>Г<br>Г |       |                                     |       |       |              |         |
| Substantial Completion<br>Macy's & Winter |        | Mar-24 |                                      |             |                                       |            |                        |       |             |            |           |       |                                                                                             | •     | Substantial Completion Macy's & Win |       |       | Vinter       |         |
| Substantial Completion<br>Park            |        | May-25 | ************************************ |             | n n n n n n n n n n n n n n n n n n n |            |                        |       |             |            |           |       |                                                                                             |       | Substantial Completion Park •       |       |       |              |         |
| Final Completion                          |        | May-25 |                                      |             |                                       |            |                        |       |             |            |           |       |                                                                                             |       |                                     |       |       | Final Comple | etion • |