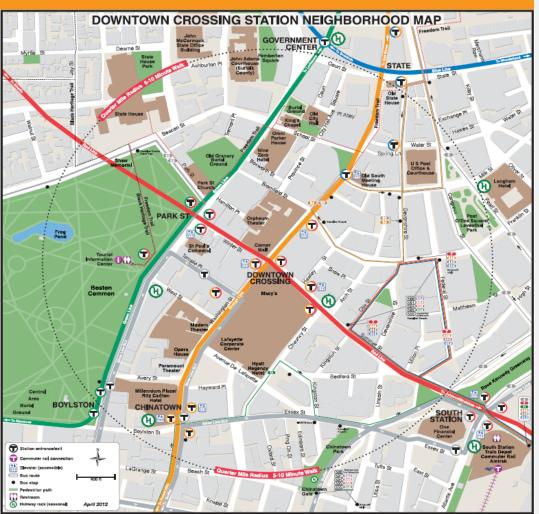

#### Scope & Locations

- <u>Park:</u> Replace aged and undersized existing 808 and improve transfer
- Winter: Provide transfer and exit
- Macy's: Provide transfer