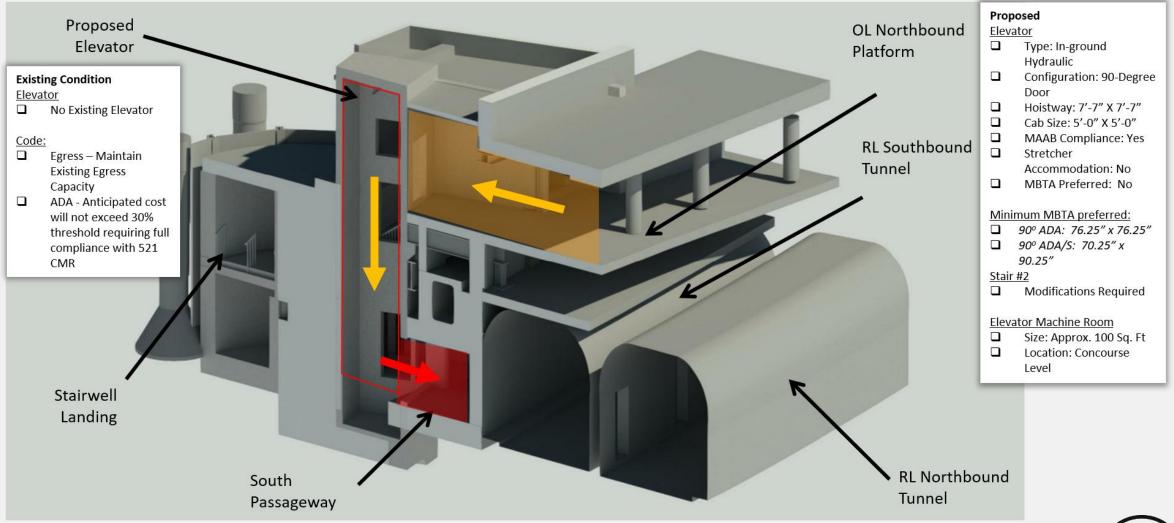

#### Winter Street Elevator

### Winter Street Elevator

| Milestone                                 | Start  | Finish | 2021                                 |             |                                       | 2022       |                        |       |             | 2023       |           |       |                                                                                             | 2024  |                                     |       |       | 2025         |         |
|-------------------------------------------|--------|--------|--------------------------------------|-------------|---------------------------------------|------------|------------------------|-------|-------------|------------|-----------|-------|---------------------------------------------------------------------------------------------|-------|-------------------------------------|-------|-------|--------------|---------|
|                                           |        |        |                                      |             | Qtr 4                                 | Qtr 1      | Qtr 2                  | Qtr 3 | Qtr 4       | Qtr 1      | Qtr 2     | Qtr 3 | Qtr 4                                                                                       | Qtr 1 | Qtr 2                               | Qtr 3 | Qtr 4 | Qtr 1        | Qtr 2   |
| Notice to Proceed,<br>Design              | Jul-20 |        | IVI J                                | JAS         | O N D                                 | JFM        | A M J                  | JAS   | O N D       | JFW        | AMJ       | JAS   | O N D                                                                                       | J F M | A M J                               | JAS   | OND   | J F M        | A M J   |
| 30% Design<br>Submission                  | Jul-20 | Mar-21 | • 309                                | % Design St | ubmission                             |            |                        |       |             |            |           |       |                                                                                             |       |                                     |       |       | -            |         |
| 75% Design<br>Submission                  | Mar-21 | Dec-21 | 2<br>2                               |             | •                                     | 75% Desigi | n Submissio            | n     |             |            |           |       | 2                                                                                           |       |                                     |       |       |              |         |
| 100% Design<br>Submission                 | Dec-21 | Jun-22 | *                                    |             |                                       |            | 100% Design Submission |       |             |            |           |       | r                                                                                           |       |                                     |       |       |              |         |
| Notice to Proceed<br>Construction         | Sep-22 |        |                                      |             | 2                                     |            |                        | •     | Notice to P | roceed Con | struction |       | Г<br>Г<br>Г<br>Г<br>Г<br>Г<br>Г<br>Г<br>Г<br>Г<br>Г<br>Г<br>Г<br>Г<br>Г<br>Г<br>Г<br>Г<br>Г |       |                                     |       |       |              |         |
| Substantial Completion<br>Macy's & Winter |        | Mar-24 |                                      |             |                                       |            |                        |       |             |            |           |       |                                                                                             | •     | Substantial Completion Macy's & Win |       |       | Vinter       |         |
| Substantial Completion<br>Park            |        | May-25 | ************************************ |             | n n n n n n n n n n n n n n n n n n n |            |                        |       |             |            |           |       |                                                                                             |       | Substantial Completion Park •       |       |       |              |         |
| Final Completion                          |        | May-25 |                                      |             |                                       |            |                        |       |             |            |           |       |                                                                                             |       |                                     |       |       | Final Comple | etion • |