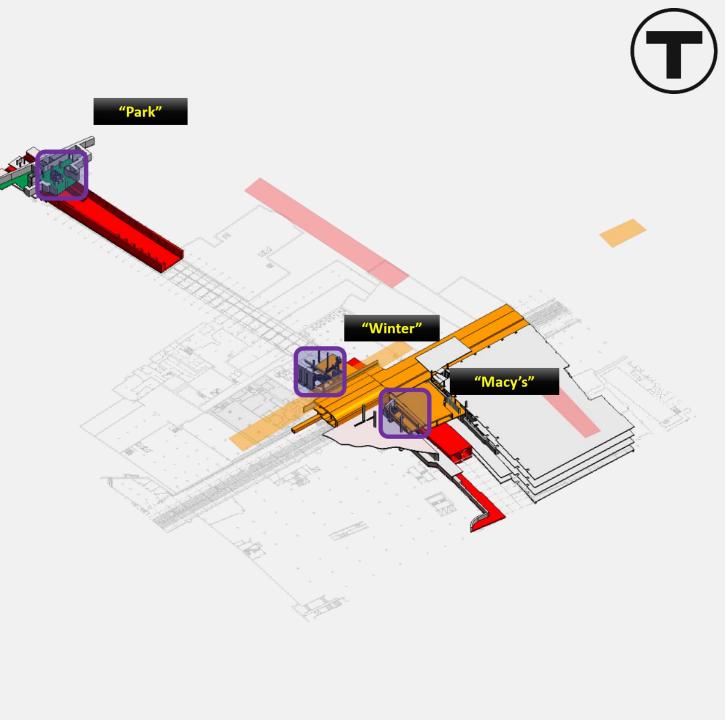

#### History:

- DTX Station built in 1908, 1915
- Phase I (2015) Two new elevators
- Phase II (now) Three new elevators that will provide fully accessible transfers
  - One Park Street elevator will connect to the Winter Street concourse and the Red Line's Center Platform
  - Two DTX elevators will connect to the Red Line and Orange Line

#### **Park Street Elevator**

Note: This drawing is not to scale and is only intended for illustrative purposes.

### Park Street Elevator

#### Macy's Elevator

Note: This drawing is not to scale and is only intended for illustrative purposes.

## Macy's Elevator

#### Winter Street Elevator

### Winter Street Elevator

| Milestone                                 | Start  | Finish | 2021                                 |             |                                       | 2022       |                        |       |             | 2023       |           |       |                                                                                             | 2024  |                                     |       |       | 2025         |         |
|-------------------------------------------|--------|--------|--------------------------------------|-------------|---------------------------------------|------------|------------------------|-------|-------------|------------|-----------|-------|---------------------------------------------------------------------------------------------|-------|-------------------------------------|-------|-------|--------------|---------|
|                                           |        |        |                                      |             | Qtr 4                                 | Qtr 1      | Qtr 2                  | Qtr 3 | Qtr 4       | Qtr 1      | Qtr 2     | Qtr 3 | Qtr 4                                                                                       | Qtr 1 | Qtr 2                               | Qtr 3 | Qtr 4 | Qtr 1        | Qtr 2   |
| Notice to Proceed,<br>Design              | Jul-20 |        | IVI J                                | JAS         | O N D                                 | JFM        | A M J                  | JAS   | O N D       | JFW        | AMJ       | JAS   | O N D                                                                                       | J F M | A M J                               | JAS   | OND   | J F M        | A M J   |
| 30% Design<br>Submission                  | Jul-20 | Mar-21 | • 309                                | % Design St | ubmission                             |            |                        |       |             |            |           |       |                                                                                             |       |                                     |       |       | -            |         |
| 75% Design<br>Submission                  | Mar-21 | Dec-21 | 2<br>2                               |             | •                                     | 75% Desigi | n Submissio            | n     |             |            |           |       | 2                                                                                           |       |                                     |       |       |              |         |
| 100% Design<br>Submission                 | Dec-21 | Jun-22 | *                                    |             |                                       |            | 100% Design Submission |       |             |            |           |       | r                                                                                           |       |                                     |       |       |              |         |
| Notice to Proceed<br>Construction         | Sep-22 |        |                                      |             | 2                                     |            |                        | •     | Notice to P | roceed Con | struction |       | Г<br>Г<br>Г<br>Г<br>Г<br>Г<br>Г<br>Г<br>Г<br>Г<br>Г<br>Г<br>Г<br>Г<br>Г<br>Г<br>Г<br>Г<br>Г |       |                                     |       |       |              |         |
| Substantial Completion<br>Macy's & Winter |        | Mar-24 |                                      |             |                                       |            |                        |       |             |            |           |       |                                                                                             | •     | Substantial Completion Macy's & Win |       |       | Vinter       |         |
| Substantial Completion<br>Park            |        | May-25 | ************************************ |             | n n n n n n n n n n n n n n n n n n n |            |                        |       |             |            |           |       |                                                                                             |       | Substantial Completion Park •       |       |       |              |         |
| Final Completion                          |        | May-25 |                                      |             |                                       |            |                        |       |             |            |           |       |                                                                                             |       |                                     |       |       | Final Comple | etion • |