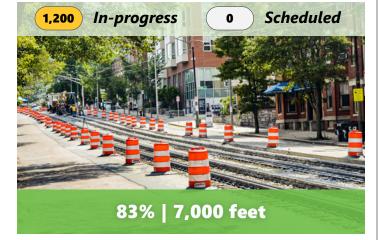

### Weekly Roll-Up Summary | August 8 - 14, 2020

During our second week, crews completed upgrades at Longwood Ave and Forsyth St intersections and installed approximately 5,800 feet of track. Along South Huntington Ave crews begin to seal tracks and laid ballast. See Video

### Track Replaced 5,800 ft Completed

· Mitigate risk of unplanned service disruptions and improve travel times