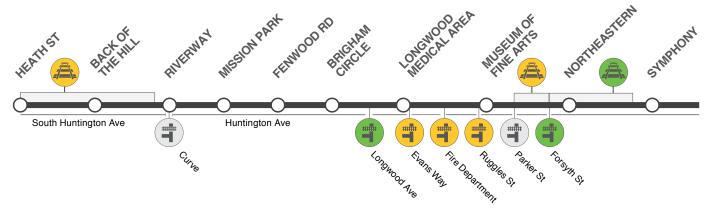

#### This weekend, crews will focus in the following areas:

- Ruggles St and Fire Department intersections
- Evans Way under construction
- Continued track replacement and paving along South Huntington Ave

|                                              | August 2020 |         |         |         |         |         |         |         |
|----------------------------------------------|-------------|---------|---------|---------|---------|---------|---------|---------|
| Upcoming Work Location                       | 14<br>F     | 15<br>S | 16<br>S | 17<br>M | 18<br>T | 19<br>W | 20<br>T | 21<br>F |
| South Huntington Ave                         |             |         |         |         |         |         |         |         |
| Evans Way                                    |             |         |         |         |         |         |         |         |
| Fire Dept Crossing & Ruggles St Intersection |             |         |         |         |         |         |         |         |
| Forsyth Way (Parker St)                      |             |         |         |         |         |         |         |         |
| Huntington Ave/S. Huntington Ave (Curve)     |             |         |         |         |         |         |         |         |