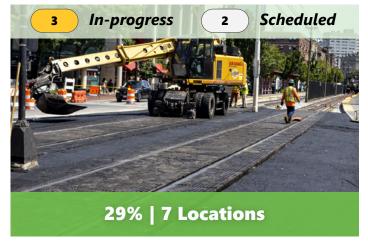

### Weekly Roll-Up Summary | August 8 - 14, 2020

During our second week, crews completed upgrades at Longwood Ave and Forsyth St intersections and installed approximately 5,800 feet of track. Along South Huntington Ave crews begin to seal tracks and laid ballast. See Video

### **Intersections Upgraded** 2 Completed

· Improve safety and comfort for riders, bicyclists, drivers, and pedestrians