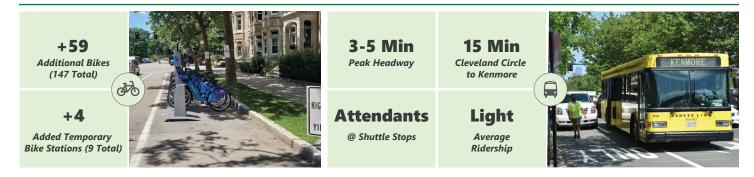

# WORK ACCOMPLISHED

The Green Line C Branch was successfully and safely closed Sunday night. As of this morning, we have **completed 31% of track replacement and intersection upgrades**, with work focusing in three areas: Englewood Ave, Tappan Street, and Coolidge Corner. Additional ductbank work is being completed at Washington Square. These repairs will improve **reliability** and make intersections **safer** for pedestrians, drivers, and bicyclists.

Moving the Needle | Work Progress to Date



Page 1 of 2

## **KEEPING CONNECTED | WITH RIDERS & THE COMMUNITY**

## Alternative Service | Bikes & Shuttle Buses



# **Engagement** | Customers & Communities



### **Outreach to the Community**

- · Virtual public meeting with closed captioning
- Briefings to Brookline Transportation Board, Brookline Chamber of Commerce, Coolidge Corner Merchants Association, Brookline Village Business Association, Brookline Council on Aging and Disability Commissions
- Email updates to more than 4,000 subscribed stakeholders
- Social media and T alerts for Green Line subscribers

#### Minimizing Inconvenience

- Maximizing efficiency to limit duration of work at specific locations
- Reducing noise with self-adjusting backup alarms & silencers on equipment, limited truck and equipment idling, and lining equipment with sounddeadening material
- Noise Hotline (508) 676-3517 available 24/7

### Supporting Local Busines