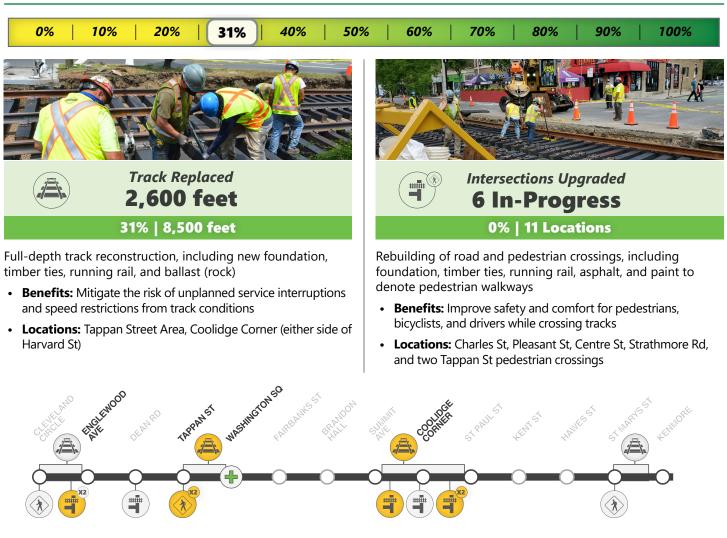

# WORK ACCOMPLISHED

The Green Line C Branch was successfully and safely closed Sunday night. As of this morning, we have **completed 31% of track replacement and intersection upgrades**, with work focusing in three areas: Englewood Ave, Tappan Street, and Coolidge Corner. Additional ductbank work is being completed at Washington Square. These repairs will improve **reliability** and make intersections **safer** for pedestrians, drivers, and bicyclists.

Moving the Needle | Work Progress to Date

Page 1 of 2